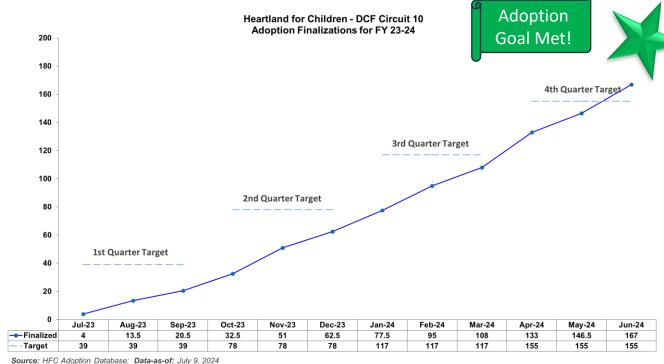

### **Case Transfer Staffing Data**

Case Transfer Data For Fiscal Year 2023/24 - Data as of 07/07/2024

-

|          |     |      |       |     |     |     |     |        |        |       |       |       |        |        |        |        |        |        |          |     |      |      |        | ,     |        |       |         |         |        |         |       |           |         |        |        |        |        |
|----------|-----|------|-------|-----|-----|-----|-----|--------|--------|-------|-------|-------|--------|--------|--------|--------|--------|--------|----------|-----|------|------|--------|-------|--------|-------|---------|---------|--------|---------|-------|-----------|---------|--------|--------|--------|--------|
|          | JUL | ALIC | CEDT  | ОСТ | NOV | DEC | IAN | CED    | MAR    | ADD   | MAN   | ILINI | 23-24  | 22-23  | 21-22  | 20-21  | 19-20  | 18-19  |          | JUL | ALIG | CEDT | ОСТ    | NOV   | DEC    | IANI  | CED     | MAD     | ADD    | MAY     | HIN   | 23-24     | 22-23   | 21-22  | 20-21  | 19-20  | 18-19  |
|          | JUL | AUG  | JEP I | JUI | NOV | DEC | JAN | LEB    | IVIAR  | AFK   | IVIAT | JUN   | Totals | Totals | Totals | Totals | Totals | Totals |          | JUL | AUG  | JEFI | 301    | NOV   | DEC    | JAIN  | LED     | IVIAR   | AFK    | IVIAT   | JUN   | Totals    | Totals  | Totals | Totals | Totals | Totals |
|          |     |      |       |     |     |     |     | Num    | ber of | Child | ren   |       |        |        |        |        |        |        |          |     |      |      |        |       |        | NON-  | IUDIC   | IAL IN  | номі   | E SERVI | CES   |           |         |        |        |        |        |
| CHS      | 24  | 33   | 13    | 6   | 11  | 10  | 18  | 13     | 29     | 16    | 16    | 15    | 204    | 347    | 358    | 426    | 414    | 460    | CHS      | 10  | 2    | 0    | 0      | 0     | 0      | 0     | 0       | 0       | 0      | 0       | 0     | 12        | 85      | 116    | 136    | 90     | 110    |
| LSF      | 22  | 32   | 12    | 16  | 14  | 16  | 11  | 29     | 16     | 22    | 11    | 11    | 212    | 401    | 355    | 443    | 439    | 482    | LSF      | 6   | 8    | 2    | 0      | 0     | 0      | 0     | 0       | 0       | 0      | 0       | 0     | 16        | 98      | 95     | 97     | 112    | 93     |
| NTF      | 0   | 0    | 43    | 20  | 24  | 22  | 14  | 10     | 14     | 13    | 6     | 19    | 185    | 0      | 0      | 0      | 0      | 0      | NTF      | 0   | 0    | 16   | 17     | 28    | 22     | 14    | 17      | 17      | 16     | 7       | 19    | 173       | 0       | 0      | 0      | 0      | 0      |
| OHU Polk | 10  | 4    | 2     | 12  | 3   | 7   | 1   | 14     | 4      | 5     | 7     | 9     | 78     | 141    | 147    | 162    | 177    | 196    | OHU Polk | 5   | 2    | 0    | 0      | 0     | 0      | 0     | 0       | 0       | 0      | 0       | 0     | 7         | 25      | 31     | 65     | 31     | 52     |
| One Hope | 34  | 52   | 31    | 29  | 33  | 42  | 40  | 37     | 56     | 27    | 38    | 60    | 479    | 439    | 503    | 550    | 518    | 548    | One Hope | 0   | 0    | 0    | 0      | 0     | 0      | 0     | 0       | 0       | 0      | 0       | 0     | 0         | 53      | 35     | 45     | 32     | 41     |
| Total    | 90  | 121  | 101   | 83  | 85  | 97  | 84  | 103    | 119    | 83    | 78    | 114   | 1158   | 1328   | 1363   | 1581   | 1548   | 1686   | Total    | 21  | 12   | 18   | 17     | 28    | 22     | 14    | 17      | 17      | 16     | 7       | 19    | 208       | 261     | 277    | 343    | 265    | 296    |
|          |     |      |       |     |     |     |     | Out    | of Ho  | me Ca | are   |       |        |        |        |        |        |        |          |     |      |      |        |       |        | ocs,  | / ICPC  | Court   | esy Sı | upervis | ion   |           |         |        |        |        |        |
| CHS      | 11  | 30   | 13    | 6   | 9   | 6   | 13  | 11     | 12     | 11    | 7     | 12    | 141    | 229    | 200    | 220    | 240    | 262    | CHS      | 0   | 0    | 0    | 0      | 0     | 0      | 0     | 0       | 0       | 0      | 0       | 0     | 0         | 0       | 0      | 0      | 0      | 0      |
| LSF      | 13  | 23   | 8     | 12  | 9   | 13  | 6   | 15     | 14     | 18    | 9     | 11    | 151    | 237    | 188    | 267    | 253    | 291    | LSF      | 0   | 0    | 0    | 0      | 0     | 0      | 0     | 0       | 0       | 0      | 0       | 0     | 0         | 0       | 0      | 2      | 0      | 0      |
| OHU Polk | 3   | 1    | 2     | 8   | 2   | 7   | 1   | 10     | 3      | 3     | 3     | 4     | 47     | 98     | 103    | 75     | 91     | 116    | OHU Polk | 0   | 0    | 0    | 0      | 0     | 0      | 0     | 0       | 0       | 0      | 0       | 0     | 0         | 0       | 0      | 0      | 0      | 0      |
| One Hope | 16  | 18   | 10    | 0   | 13  | 24  | 11  | 8      | 33     | 7     | 8     | 16    | 164    | 102    | 113    | 150    | 106    | 125    | One Hope | 16  | 30   | 20   | 28     | 19    | 18     | 29    | 28      | 19      | 20     | 22      | 43    | 292       | 270     | 338    | 351    | 360    | 363    |
| Total    | 43  | 72   | 33    | 26  | 33  | 50  | 31  | 44     | 62     | 39    | 27    | 43    | 503    | 666    | 604    | 712    | 690    | 794    | Total    | 16  | 30   | 20   | 28     | 19    | 18     | 29    | 28      | 19      | 20     | 22      | 43    | 292       | 270     | 338    | 353    | 360    | 363    |
|          |     |      |       |     |     |     |     | IN - I | HOME   | JUDIC | CIAL  |       |        |        |        |        |        |        |          |     |      | ı    | Reinst | ateme | ent of | Prote | ctive S | Service | s Sup  | ervisor | ı (No | tice of I | learing | s)     |        |        |        |
| CHS      | 3   | 0    | 0     | 0   | 0   | 0   | 0   | 0      | 7      | 3     | 4     | 0     | 17     | 10     | 4      | 17     | 38     | 48     | CHS      | 0   | 0    | 0    | 0      | 0     | 0      | 4     | 0       | 6       | 0      | 6       | 1     | 17        | 17      | 17     | 26     | 8      | 12     |
| LSF      | 2   | 1    | 0     | 0   | 0   | 0   | 0   | 5      | 0      | 1     | 0     | 0     | 9      | 10     | 16     | 23     | 40     | 37     | LSF      | 0   | 0    | 0    | 2      | 1     | 3      | 1     | 2       | 2       | 1      | 0       | 0     | 12        | 35      | 46     | 36     | 10     | 41     |
| OHU Polk | 0   | 0    | 0     | 0   | 1   | 0   | 0   | 0      | 0      | 2     | 4     | 0     | 7      | 0      | 2      | 10     | 40     | 20     | OHU Polk | 0   | 0    | 0    | 4      | 0     | 0      | 0     | 0       | 0       | 0      | 0       | 4     | 8         | 1       | 2      | 7      | 8      | 2      |
| One Hope | 0   | 4    | 1     | 0   | 1   | 0   | 0   | 0      | 0      | 0     | 2     | 0     | 8      | 6      | 6      | 4      | 8      | 11     | One Hope | 0   | 0    | 0    | 1      | 0     | 0      | 0     | 0       | 3       | 0      | 0       | 0     | 4         | 4       | 0      | 0      | 0      | 7      |
| Total    | 5   | 5    | 1     | 0   | 2   | 0   | 0   | 5      | 7      | 6     | 10    | 0     | 41     | 27     | 28     | 54     | 126    | 116    | Total    | 0   | 0    | 0    | 7      | 1     | 3      | 5     | 2       | 11      | 1      | 6       | 5     | 41        | 57      | 65     | 69     | 26     | 62     |
|          |     |      |       |     |     |     |     |        |        |       |       |       |        |        |        |        |        |        |          |     |      |      | _      |       |        |       |         |         |        |         |       |           |         |        |        |        |        |