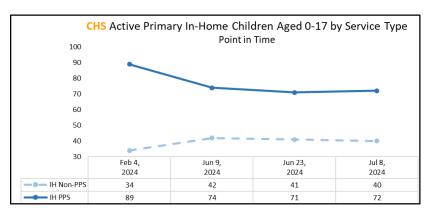

| 5,509                           | 45.9%                           | 45.9%                    |
| Children Exiting Out of Home Care to | a Dormanont Ho                            | mo within Twolvo                | Months for Childro              | n in Out-of-             |

Children Exiting Out-of-Home Care to a Permanent Home within Twelve Months for Children in Out-of-Home Care Twenty-Four Months or More On-Demand Listing - Report #1197

Ву Unit



**Upcoming Finalization Dates FY(24/25)** 

- July 17 & 24 2024
- •August 14 & 21, 2024
- •September 18 & 25, 2024

#### **Adoption Finalizations** FY 23-24 - 4th Quarter as of 07/09/2024 Finalized FY FY **CMO** Adoptions YTD **Target Target Met** 46.5 44 105.7% CHS LSF 59 59 100.0% OHU 52 118.3% 61.5 167 107.7% Total 155















|       | Δ            | ctive Prin | nary Child  | ren Aged  |        | d for Child<br>Piving In-H | ome Servi | ces - PPS | and Non- | PPS    |        |      |
|-------|--------------|------------|-------------|-----------|--------|----------------------------|-----------|-----------|----------|--------|--------|------|
|       | ŕ            |            | inary orima | ron rigou |        | of 07/08/                  |           |           | and Hon  |        |        |      |
| СМО   | In-Home      | 0-4        | 5           | 6         | 7-9    | 10                         | 11        | 12-15     | 16-23    | 24-35  | 36+    | CMC  |
| CIVIC | Service Type | Months     | Months      | Months    | Months | Months                     | Months    | Months    | Months   | Months |