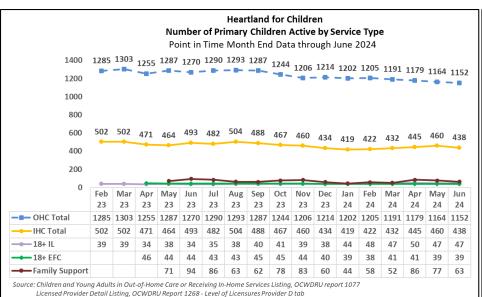

### **Case Transfer Staffing Data**

Case Transfer Data For Fiscal Year 2023/24 - Data as of 07/07/2024

-

|          |     |      |       |     |     |     |     |        |        |       |       |       |        |        |        |        |        |        |          |     |      |      |        | ,     |        |       |         |         |        |         |       |           |         |        |        |        |        |
|----------|-----|------|-------|-----|-----|-----|-----|--------|--------|-------|-------|-------|--------|--------|--------|--------|--------|--------|----------|-----|------|------|--------|-------|--------|-------|---------|---------|--------|---------|-------|-----------|---------|--------|--------|--------|--------|
|          | JUL | ALIC | CEDT  | ОСТ | NOV | DEC | IAN | CED    | MAR    | ADD   | MAN   | ILINI | 23-24  | 22-23  | 21-22  | 20-21  | 19-20  | 18-19  |          | JUL | ALIG | CEDT | ОСТ    | NOV   | DEC    | IANI  | CED     | MAD     | ADD    | MAY     | HIN   | 23-24     | 22-23   | 21-22  | 20-21  | 19-20  | 18-19  |
|          | JUL | AUG  | JEP I | JUI | NOV | DEC | JAN | LEB    | IVIAR  | AFK   | IVIAT | JUN   | Totals | Totals | Totals | Totals | Totals | Totals |          | JUL | AUG  | JEFI | 301    | NOV   | DEC    | JAIN  | LED     | IVIAR   | AFK    | IVIAT   | JUN   | Totals    | Totals  | Totals | Totals | Totals | Totals |
|          |     |      |       |     |     |     |     | Num    | ber of | Child | ren   |       |        |        |        |        |        |        |          |     |      |      |        |       |        | NON-  | IUDIC   | IAL IN  | номі   | E SERVI | CES   |           |         |        |        |        |        |
| CHS      | 24  | 33   | 13    | 6   | 11  | 10  | 18  | 13     | 29     | 16    | 16    | 15    | 204    | 347    | 358    | 426    | 414    | 460    | CHS      | 10  | 2    | 0    | 0      | 0     | 0      | 0     | 0       | 0       | 0      | 0       | 0     | 12        | 85      | 116    | 136    | 90     | 110    |
| LSF      | 22  | 32   | 12    | 16  | 14  | 16  | 11  | 29     | 16     | 22    | 11    | 11    | 212    | 401    | 355    | 443    | 439    | 482    | LSF      | 6   | 8    | 2    | 0      | 0     | 0      | 0     | 0       | 0       | 0      | 0       | 0     | 16        | 98      | 95     | 97     | 112    | 93     |
| NTF      | 0   | 0    | 43    | 20  | 24  | 22  | 14  | 10     | 14     | 13    | 6     | 19    | 185    | 0      | 0      | 0      | 0      | 0      | NTF      | 0   | 0    | 16   | 17     | 28    | 22     | 14    | 17      | 17      | 16     | 7       | 19    | 173       | 0       | 0      | 0      | 0      | 0      |
| OHU Polk | 10  | 4    | 2     | 12  | 3   | 7   | 1   | 14     | 4      | 5     | 7     | 9     | 78     | 141    | 147    | 162    | 177    | 196    | OHU Polk | 5   | 2    | 0    | 0      | 0     | 0      | 0     | 0       | 0       | 0      | 0       | 0     | 7         | 25      | 31     | 65     | 31     | 52     |
| One Hope | 34  | 52   | 31    | 29  | 33  | 42  | 40  | 37     | 56     | 27    | 38    | 60    | 479    | 439    | 503    | 550    | 518    | 548    | One Hope | 0   | 0    | 0    | 0      | 0     | 0      | 0     | 0       | 0       | 0      | 0       | 0     | 0         | 53      | 35     | 45     | 32     | 41     |
| Total    | 90  | 121  | 101   | 83  | 85  | 97  | 84  | 103    | 119    | 83    | 78    | 114   | 1158   | 1328   | 1363   | 1581   | 1548   | 1686   | Total    | 21  | 12   | 18   | 17     | 28    | 22     | 14    | 17      | 17      | 16     | 7       | 19    | 208       | 261     | 277    | 343    | 265    | 296    |
|          |     |      |       |     |     |     |     | Out    | of Ho  | me Ca | are   |       |        |        |        |        |        |        |          |     |      |      |        |       |        | ocs,  | / ICPC  | Court   | esy Sı | upervis | ion   |           |         |        |        |        |        |
| CHS      | 11  | 30   | 13    | 6   | 9   | 6   | 13  | 11     | 12     | 11    | 7     | 12    | 141    | 229    | 200    | 220    | 240    | 262    | CHS      | 0   | 0    | 0    | 0      | 0     | 0      | 0     | 0       | 0       | 0      | 0       | 0     | 0         | 0       | 0      | 0      | 0      | 0      |
| LSF      | 13  | 23   | 8     | 12  | 9   | 13  | 6   | 15     | 14     | 18    | 9     | 11    | 151    | 237    | 188    | 267    | 253    | 291    | LSF      | 0   | 0    | 0    | 0      | 0     | 0      | 0     | 0       | 0       | 0      | 0       | 0     | 0         | 0       | 0      | 2      | 0      | 0      |
| OHU Polk | 3   | 1    | 2     | 8   | 2   | 7   | 1   | 10     | 3      | 3     | 3     | 4     | 47     | 98     | 103    | 75     | 91     | 116    | OHU Polk | 0   | 0    | 0    | 0      | 0     | 0      | 0     | 0       | 0       | 0      | 0       | 0     | 0         | 0       | 0      | 0      | 0      | 0      |
| One Hope | 16  | 18   | 10    | 0   | 13  | 24  | 11  | 8      | 33     | 7     | 8     | 16    | 164    | 102    | 113    | 150    | 106    | 125    | One Hope | 16  | 30   | 20   | 28     | 19    | 18     | 29    | 28      | 19      | 20     | 22      | 43    | 292       | 270     | 338    | 351    | 360    | 363    |
| Total    | 43  | 72   | 33    | 26  | 33  | 50  | 31  | 44     | 62     | 39    | 27    | 43    | 503    | 666    | 604    | 712    | 690    | 794    | Total    | 16  | 30   | 20   | 28     | 19    | 18     | 29    | 28      | 19      | 20     | 22      | 43    | 292       | 270     | 338    | 353    | 360    | 363    |
|          |     |      |       |     |     |     |     | IN - I | HOME   | JUDIC | CIAL  |       |        |        |        |        |        |        |          |     |      | ı    | Reinst | ateme | ent of | Prote | ctive S | Service | s Sup  | ervisor | ı (No | tice of I | learing | s)     |        |        |        |
| CHS      | 3   | 0    | 0     | 0   | 0   | 0   | 0   | 0      | 7      | 3     | 4     | 0     | 17     | 10     | 4      | 17     | 38     | 48     | CHS      | 0   | 0    | 0    | 0      | 0     | 0      | 4     | 0       | 6       | 0      | 6       | 1     | 17        | 17      | 17     | 26     | 8      | 12     |
| LSF      | 2   | 1    | 0     | 0   | 0   | 0   | 0   | 5      | 0      | 1     | 0     | 0     | 9      | 10     | 16     | 23     | 40     | 37     | LSF      | 0   | 0    | 0    | 2      | 1     | 3      | 1     | 2       | 2       | 1      | 0       | 0     | 12        | 35      | 46     | 36     | 10     | 41     |
| OHU Polk | 0   | 0    | 0     | 0   | 1   | 0   | 0   | 0      | 0      | 2     | 4     | 0     | 7      | 0      | 2      | 10     | 40     | 20     | OHU Polk | 0   | 0    | 0    | 4      | 0     | 0      | 0     | 0       | 0       | 0      | 0       | 4     | 8         | 1       | 2      | 7      | 8      | 2      |
| One Hope | 0   | 4    | 1     | 0   | 1   | 0   | 0   | 0      | 0      | 0     | 2     | 0     | 8      | 6      | 6      | 4      | 8      | 11     | One Hope | 0   | 0    | 0    | 1      | 0     | 0      | 0     | 0       | 3       | 0      | 0       | 0     | 4         | 4       | 0      | 0      | 0      | 7      |
| Total    | 5   | 5    | 1     | 0   | 2   | 0   | 0   | 5      | 7      | 6     | 10    | 0     | 41     | 27     | 28     | 54     | 126    | 116    | Total    | 0   | 0    | 0    | 7      | 1     | 3      | 5     | 2       | 11      | 1      | 6       | 5     | 41        | 57      | 65     | 69     | 26     | 62     |
|          |     |      |       |     |     |     |     |        |        |       |       |       |        |        |        |        |        |        |          |     |      |      | _      |       |        |       |         |         |        |         |       |           |         |        |        |        |        |