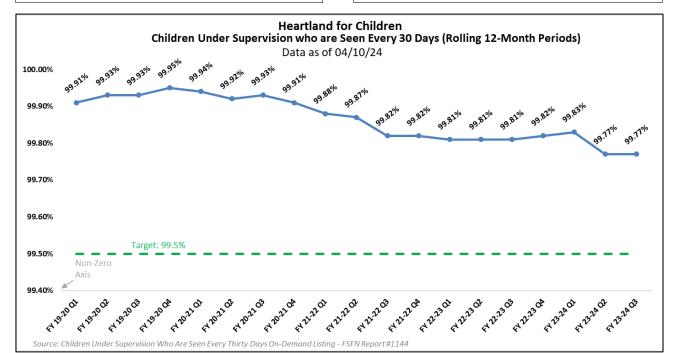

#### Scorecard Measure #4 - Children Under Supervision Who Are Seen Every Thirty Days June 2024 as of 07/08/2024

Report Date Range: 06/01/2024 to 06/30/2024

| Agency    | # of Children <u>Not</u><br>seen in 30 days | % of Children seen timely |
|-----------|---------------------------------------------|---------------------------|
| CHS       | 2                                           | 99.96% 🗡                  |
| LSF       | 4                                           | 99.92% ⊁                  |
| OHU       | 0                                           | 100.00% 🗡                 |
| NTF       | 0                                           | 100.00% 🗡                 |
| HFC       | 6                                           | 99.97% 🗡                  |
| Statewide |                                             | 99.72%                    |

Source Monthly: "Children Under Supervision Who Are Seen Every Thirty Days - Report #1144"

Target of 99.5%