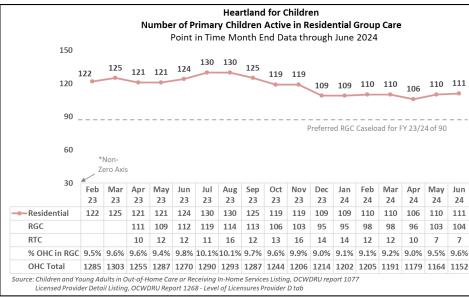

### **Case Transfer Staffing Data**

Case Transfer Data For Fiscal Year 2023/24 - Data as of 07/07/2024

-

|          |     |      |       |     |     |     |     |        |        |       |       |       |        |        |        |        |        |        |          |     |      |      |        | ,     |        |       |         |         |        |         |       |           |         |        |        |        |        |
|----------|-----|------|-------|-----|-----|-----|-----|--------|--------|-------|-------|-------|--------|--------|--------|--------|--------|--------|----------|-----|------|------|--------|-------|--------|-------|---------|---------|--------|---------|-------|-----------|---------|--------|--------|--------|--------|
|          | JUL | ALIC | CEDT  | ОСТ | NOV | DEC | IAN | CED    | MAR    | ADD   | MAN   | ILINI | 23-24  | 22-23  | 21-22  | 20-21  | 19-20  | 18-19  |          | JUL | ALIG | CEDT | ОСТ    | NOV   | DEC    | IANI  | CED     | MAD     | ADD    | MAY     | HIN   | 23-24     | 22-23   | 21-22  | 20-21  | 19-20  | 18-19  |
|          | JUL | AUG  | JEP I | JUI | NOV | DEC | JAN | LEB    | IVIAR  | AFK   | IVIAT | JUN   | Totals | Totals | Totals | Totals | Totals | Totals |          | JUL | AUG  | JEFI | 301    | NOV   | DEC    | JAIN  | LED     | IVIAR   | AFK    | IVIAT   | JUN   | Totals    | Totals  | Totals | Totals | Totals | Totals |
|          |     |      |       |     |     |     |     | Num    | ber of | Child | ren   |       |        |        |        |        |        |        |          |     |      |      |        |       |        | NON-  | IUDIC   | IAL IN  | номі   | E SERVI | CES   |           |         |        |        |        |        |
| CHS      | 24  | 33   | 13    | 6   | 11  | 10  | 18  | 13     | 29     | 16    | 16    | 15    | 204    | 347    | 358    | 426    | 414    | 460    | CHS      | 10  | 2    | 0    | 0      | 0     | 0      | 0     | 0       | 0       | 0      | 0       | 0     | 12        | 85      | 116    | 136    | 90     | 110    |
| LSF      | 22  | 32   | 12    | 16  | 14  | 16  | 11  | 29     | 16     | 22    | 11    | 11    | 212    | 401    | 355    | 443    | 439    | 482    | LSF      | 6   | 8    | 2    | 0      | 0     | 0      | 0     | 0       | 0       | 0      | 0       | 0     | 16        | 98      | 95     | 97     | 112    | 93     |
| NTF      | 0   | 0    | 43    | 20  | 24  | 22  | 14  | 10     | 14     | 13    | 6     | 19    | 185    | 0      | 0      | 0      | 0      | 0      | NTF      | 0   | 0    | 16   | 17     | 28    | 22     | 14    | 17      | 17      | 16     | 7       | 19    | 173       | 0       | 0      | 0      | 0      | 0      |
| OHU Polk | 10  | 4    | 2     | 12  | 3   | 7   | 1   | 14     | 4      | 5     | 7     | 9     | 78     | 141    | 147    | 162    | 177    | 196    | OHU Polk | 5   | 2    | 0    | 0      | 0     | 0      | 0     | 0       | 0       | 0      | 0       | 0     | 7         | 25      | 31     | 65     | 31     | 52     |
| One Hope | 34  | 52   | 31    | 29  | 33  | 42  | 40  | 37     | 56     | 27    | 38    | 60    | 479    | 439    | 503    | 550    | 518    | 548    | One Hope | 0   | 0    | 0    | 0      | 0     | 0      | 0     | 0       | 0       | 0      | 0       | 0     | 0         | 53      | 35     | 45     | 32     | 41     |
| Total    | 90  | 121  | 101   | 83  | 85  | 97  | 84  | 103    | 119    | 83    | 78    | 114   | 1158   | 1328   | 1363   | 1581   | 1548   | 1686   | Total    | 21  | 12   | 18   | 17     | 28    | 22     | 14    | 17      | 17      | 16     | 7       | 19    | 208       | 261     | 277    | 343    | 265    | 296    |
|          |     |      |       |     |     |     |     | Out    | of Ho  | me Ca | are   |       |        |        |        |        |        |        |          |     |      |      |        |       |        | ocs,  | / ICPC  | Court   | esy Sı | upervis | ion   |           |         |        |        |        |        |
| CHS      | 11  | 30   | 13    | 6   | 9   | 6   | 13  | 11     | 12     | 11    | 7     | 12    | 141    | 229    | 200    | 220    | 240    | 262    | CHS      | 0   | 0    | 0    | 0      | 0     | 0      | 0     | 0       | 0       | 0      | 0       | 0     | 0         | 0       | 0      | 0      | 0      | 0      |
| LSF      | 13  | 23   | 8     | 12  | 9   | 13  | 6   | 15     | 14     | 18    | 9     | 11    | 151    | 237    | 188    | 267    | 253    | 291    | LSF      | 0   | 0    | 0    | 0      | 0     | 0      | 0     | 0       | 0       | 0      | 0       | 0     | 0         | 0       | 0      | 2      | 0      | 0      |
| OHU Polk | 3   | 1    | 2     | 8   | 2   | 7   | 1   | 10     | 3      | 3     | 3     | 4     | 47     | 98     | 103    | 75     | 91     | 116    | OHU Polk | 0   | 0    | 0    | 0      | 0     | 0      | 0     | 0       | 0       | 0      | 0       | 0     | 0         | 0       | 0      | 0      | 0      | 0      |
| One Hope | 16  | 18   | 10    | 0   | 13  | 24  | 11  | 8      | 33     | 7     | 8     | 16    | 164    | 102    | 113    | 150    | 106    | 125    | One Hope | 16  | 30   | 20   | 28     | 19    | 18     | 29    | 28      | 19      | 20     | 22      | 43    | 292       | 270     | 338    | 351    | 360    | 363    |
| Total    | 43  | 72   | 33    | 26  | 33  | 50  | 31  | 44     | 62     | 39    | 27    | 43    | 503    | 666    | 604    | 712    | 690    | 794    | Total    | 16  | 30   | 20   | 28     | 19    | 18     | 29    | 28      | 19      | 20     | 22      | 43    | 292       | 270     | 338    | 353    | 360    | 363    |
|          |     |      |       |     |     |     |     | IN - I | HOME   | JUDIC | CIAL  |       |        |        |        |        |        |        |          |     |      | ı    | Reinst | ateme | ent of | Prote | ctive S | Service | s Sup  | ervisor | ı (No | tice of I | learing | s)     |        |        |        |
| CHS      | 3   | 0    | 0     | 0   | 0   | 0   | 0   | 0      | 7      | 3     | 4     | 0     | 17     | 10     | 4      | 17     | 38     | 48     | CHS      | 0   | 0    | 0    | 0      | 0     | 0      | 4     | 0       | 6       | 0      | 6       | 1     | 17        | 17      | 17     | 26     | 8      | 12     |
| LSF      | 2   | 1    | 0     | 0   | 0   | 0   | 0   | 5      | 0      | 1     | 0     | 0     | 9      | 10     | 16     | 23     | 40     | 37     | LSF      | 0   | 0    | 0    | 2      | 1     | 3      | 1     | 2       | 2       | 1      | 0       | 0     | 12        | 35      | 46     | 36     | 10     | 41     |
| OHU Polk | 0   | 0    | 0     | 0   | 1   | 0   | 0   | 0      | 0      | 2     | 4     | 0     | 7      | 0      | 2      | 10     | 40     | 20     | OHU Polk | 0   | 0    | 0    | 4      | 0     | 0      | 0     | 0       | 0       | 0      | 0       | 4     | 8         | 1       | 2      | 7      | 8      | 2      |
| One Hope | 0   | 4    | 1     | 0   | 1   | 0   | 0   | 0      | 0      | 0     | 2     | 0     | 8      | 6      | 6      | 4      | 8      | 11     | One Hope | 0   | 0    | 0    | 1      | 0     | 0      | 0     | 0       | 3       | 0      | 0       | 0     | 4         | 4       | 0      | 0      | 0      | 7      |
| Total    | 5   | 5    | 1     | 0   | 2   | 0   | 0   | 5      | 7      | 6     | 10    | 0     | 41     | 27     | 28     | 54     | 126    | 116    | Total    | 0   | 0    | 0    | 7      | 1     | 3      | 5     | 2       | 11      | 1      | 6       | 5     | 41        | 57      | 65     | 69     | 26     | 62     |
|          |     |      |       |     |     |     |     |        |        |       |       |       |        |        |        |        |        |        |          |     |      |      | _      |       |        |       |         |         |        |         |       |           |         |        |        |        |        |