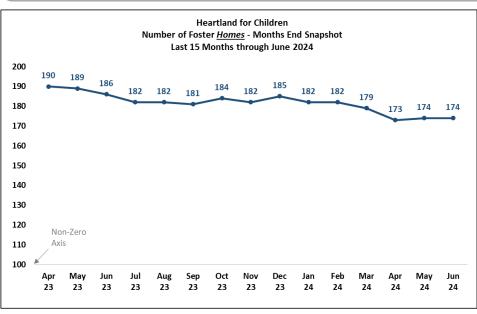

| 60.40%                              |  |
| HFC                                                                                            | 166                                     | 278                                  | 59.71%                              |  |
| Statewide                                                                                      | 2,373                                   | 4,133                                | 57.42%                              |  |
| Source: Sibling Groups Where All Siblings Are Placed Together On-Demand Listing, #1125         |                                         |                                      |                                     |  |

Number of sibling groups to achieve SM12 target – 28 Sibling Groups



1









| Heartland for Children<br>Children in OHC who are Missing or Now Recovered<br>7/7/2024 |                    |                 |          |            |                  |  |
|----------------------------------------------------------------------------------------|--------------------|-----------------|----------|------------|------------------|--|
|                                                                                        | Current<br>Missing | Late<br>Reports | Late ATL | Recoveries | Late<br>Debriefs |  |
| CHS                                                                                    | 1                  | 0               | 0        | 1          | 0                |  |
| LSF