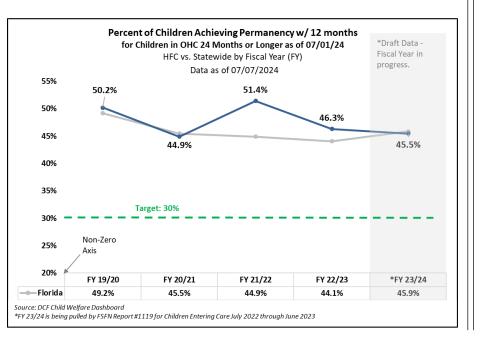

# Scorecard Measure #5 - FY 23/24, Target 40.5%

Children Achieving Permanency within 0-12 Mths for Children Entering OHC July 2022 to June 2023

within 12 mths | Entered OHC

(as of 07/07/2024) Permanency

93

90

78

261

Agency

CHS

LSF

OHU

**HFC Total** 

Statewide

| 2023                            | Timely<br>FY 22/23 |                          |  |
|---------------------------------|--------------------|--------------------------|--|
| Percent<br>Timely<br>Permanency | (last FY)          | % Increase<br>Since 3/24 |  |
| 36.8%                           | 27.8%              | 5.7%                     |  |
| 36.1%                           | 18.8%              | 2.8%                     |  |
| 33.8%                           | 38.5%              | 0.6%                     |  |
| 35.61%                          | 28.82%             | 3.1%                     |  |

29.15%

29.70%

Source: Children Exiting OHC to a Permanent Home within Twelve Months of Entering Care #1119

3,015 \*Permanency = adoption, permanent guardianship or reunification w/ parent

Scorecard Measure #5 -FY 2023 / 2024, Target 40.5% Children Achieving Permanency within 0-12 Mths

for Children Entering OHC July 2022 - June 2023

| (as                         | of 07/07/2024                   |                                  |                                 |                          |
|-----------------------------|---------------------------------|----------------------------------|---------------------------------|--------------------------|
| Agency / Unit (Actual)      | Permanency<br>within 12<br>mths | Total<br>Children<br>Entered OHC | Percent<br>Timely<br>Permanency | % Increase<br>Since 3/24 |
| CHS                         | 93                              | 253                              | 36.8%                           | 5.7%                     |
| 141832-CHSFL (IL)           | 0                               | 5                                | 0.0%                            | 0.0%                     |
| 141834-CHSFL 💥              | 21                              | 46                               | 45.7%                           | 16.5%                    |
| 141846-CHSFL 💥              | 35                              | 75                               | 46.7%                           | 1.2%                     |
| 141839-CHSFL                | 10                              | 58                               | 17.2%                           | 2.0%                     |
| 141835-CHSFL (Adop)         | 1                               | 24                               | 4.2%                            | 4.2%                     |
| 141852-CHSFL 💥              | 24                              | 37                               | 64.9%                           | 14.9%                    |
| 14-HFC-CHS ADMIN Unit (Actu | 1                               | 1                                | 100.0%                          | 0.0%                     |
| LSF                         | 90                              | 249                              | 36.1%                           | 2.8%                     |
| 141828-LSF                  | 5                               | 18                               | 27.8%                           | 0.0%                     |
| 141827-LSF 👋                | 19                              | 35                               | 54.3%                           | 8.3%                     |
| 141836-LSF 💥                | 11                              | 26                               | 42.3%                           | 0.0%                     |
| 141845-LSF                  | 14                              | 36                               | 38.9%                           | 5.6%                     |
| 141848-LSF 💢                | 13                              | 29                               | 44.8%                           | 4.2%                     |
| 141849-LSF                  | 10                              | 42                               | 23.8%                           | 7.5%                     |
| 141850-LSF (Adop)           | 4                               | 23                               | 17.4%                           | -0.8%                    |
| 141929-LSF                  | 14                              | 38                               | 36.8%                           | 0.0%                     |
| 14-HFC-LSF ADMIN (IL)       | 0                               | 2                                | 0.0%                            | 0.0%                     |
| OHU                         | 78                              | 231                              | 33.8%                           | 0.6%                     |
| 142853-OHU-HARDEE           | 2                               | 46                               | 4.3%                            | 0.1%                     |
| 142854-OHU-HIGHLANDS (IL)   | 3                               | 3                                | 100.0%                          | 0.0%                     |
| 142855-OHU-HIGHLANDS 💥      | 18                              | 42                               | 42.9%                           | 2.9%                     |
| 140121-OHU-HIGHLANDS (Adop) | 3                               | 9                                | 33.3%                           | 0.0%                     |
| 142858 OHU-POLK 💢           | 19                              | 39                               | 48.7%                           | 0.0%                     |
| 142852-OHU-POLK 💥           | 13                              | 28                               | 46.4%                           | 1.6%                     |
| 142856-OHU-POLK             | 20                              | 64                               | 31.3%                           | 2.0%                     |
| HFC Total                   | 261                             | 733                              | 35.6%                           | 3.1%                     |
| Statewide                   | 3,015                           | 10,153                           | 29.7%                           | 2.3%                     |

Source: Children Exiting OHC to a Permanent Home within Twelve Months of Entering Care #1119 Permanency = adoption, permanent guardianship or reunification w/ parent

Ву Unit