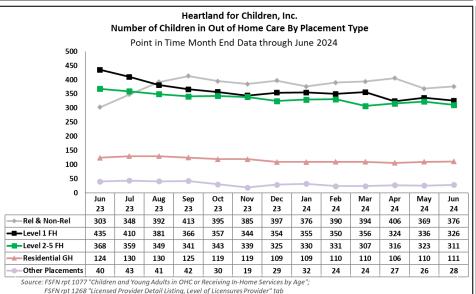

# FY 23-24, Quarter 3 Performance

า

| Per 100,000 days while in foster care within 12 months of moths    |                                                                    |  |  |  |  |
|--------------------------------------------------------------------------------------------------------------------------------------------------------------------------------------------------------------------------------------------------------------------------------------------------------------------------------------------------------------------------------------------------------------------------------------------------------------------------------------------------------------------------------------------------------------------------------------------------------------------------------------------------------------------------------------------------------------------------------------------------------------------------------------------------------------------------------------------------------------------------------------------------------------------------------------------------------------------------------------------------------------------------------------------------------------------------------------------------------------------------------------------------------------------------------------------------------------------------------------------------------------------------------------------------------------------------------------------------------------------------------------------------------------------------------------------------------------------------------------------------------------------------------------------------------------------------------------------------------------------------------------------------------------------------------------------------------------------------------------------------------------------------------------------------------------------------------------------------------------------------------------------------------------------------------------------------------------------------------------------------------------------------------------------------------------------------------------------------------------------------------|--------------------------------------------------------------------|--|--|--|--|
| Per 100,000 days while in foster care within 12 months of moving care of abused during in home services.   Page 1156   1157   1158   1159   1160   1162   1161   1163   1164   1165   1164   1165   1164   1165   1164   1165   1164   1165   1164   1165   1164   1165   1164   1165   1164   1165   1164   1165   1164   1165   1164   1165   1164   1165   1164   1165   1164   1165   1164   1165   1164   1165   1164   1165   1164   1165   1164   1165   1164   1165   1164   1165   1164   1165   1164   1165   1164   1165   1164   1165   1164   1165   1164   1165   1164   1165   1164   1165   1164   1165   1164   1165   1164   1165   1164   1165   1164   1165   1164   1165   1164   1165   1164   1165   1164   1165   1164   1165   1164   1165   1164   1165   1164   1165   1164   1165   1164   1165   1164   1165   1164   1165   1164   1165   1164   1165   1164   1165   1164   1165   1164   1165   1164   1165   1164   1165   1164   1165   1164   1165   1164   1165   1164   1165   1164   1165   1164   1165   1164   1165   1164   1165   1164   1165   1164   1165   1164   1165   1164   1165   1164   1165   1164   1165   1164   1165   1164   1165   1164   1165   1164   1165   1164   1165   1164   1165   1164   1165   1164   1165   1164   1165   1164   1165   1164   1165   1164   1165   1164   1165   1164   1165   1164   1165   1164   1165   1164   1165   1164   1165   1164   1165   1164   1165   1164   1165   1164   1165   1164   1165   1164   1165   1164   1165   1164   1165   1164   1165   1164   1165   1164   1165   1164   1165   1164   1165   1164   1165   1164   1165   1164   1165   1164   1165   1164   1165   1164   1165   1164   1165   1164   1165   1164   1165   1164   1165   1164   1165   1164   1165   1164   1165   1164   1165   1164   1165   1164   1165   1164   1165   1164   1165   1164   1165   1164   1165   1164   1165   1164   1165   1164   1165   1164   1165   1164   1165   1164   1165   1164   1165   1164   1165   1164   1165   1164   1165   1164   1165   1164   1165   1164   1165   1164   1165   1164   1165      | Well-Being                                                         |  |  |  |  |
| Standard         8.5         95.0%         95.0%         99.5%         40.5%         43.6%         91.7%         4.12         95.0%         95.0%         80.0%           Reporting Period         01/01/23 to 12/31/23         01/01/23 to 12/31/23         07/01/22 to 06/30/23         04/01/23 to 03/31/24         04/01/23 to 03/31/22         04/01/23 to 03/31/24         03/31/24         03/31/24         03/31/24         03/31/22         03/31/24         03/31/24         03/31/24         03/31/24         03/31/24         03/31/24         03/31/24         03/31/24         03/31/24         03/31/24         03/31/24         03/31/24         03/31/24         03/31/24         03/31/24         03/31/24         03/31/24         03/31/24         03/31/24         03/31/24         03/31/24         03/31/24         03/31/24         03/31/24         03/31/24         03/31/24         03/31/24         03/31/24         03/31/24         03/31/24         03/31/24         03/31/24         03/31/24         03/31/24         03/31/24         03/31/24         03/31/24         03/31/24         03/31/24         03/31/24         03/31/24         03/31/24         03/31/24         03/31/24         03/31/24         03/31/24         03/31/24         03/31/24         03/31/24         03/31/24         03/31/24         03/31/24         03/31/24 </td <td>Children<br/>ed with all<br/>eir siblings<br/>are in out<br/>ome care.</td>                                                                                                                                                                                                                                                                                                                                                                                                                                                                                                                                                                                                                                                         | Children<br>ed with all<br>eir siblings<br>are in out<br>ome care. |  |  |  |  |
| Reporting Period         01/01/23 to 12/31/23         01/01/23 to 06/30/23         04/01/23 to 03/31/24         04/01/23 to 03/31/23         04/01/23 to 03/31/24         03/31/24         03/31/24         03/31/24         03/31/24         04/01/23 to 03/31/24         03/31/24         03/31/24         04/01/23 to 03/31/24         03/31/24         03/31/24         03/31/24         03/31/24         03/31/24         03/31/24         03/31/24         03/31/24         03/31/24         03/31/24         03/31/24         03/31/24         03/31/24         03/31/24         03/31/24         03/31/24         03/31/24         03/31/24         03/31/24         03/31/24         03/31/24         03/31/24         03/31/24         03/31/24         03/31/24         03/31/24         03/31/24         03/31/24         03/31/24         03/31/24         03/31/24         03/31/24         03/31/24         03/31/24         03/31/24         03/31/24         03/31/24         03/31/24         03/31/24         03/31/24         03/31/24         03/31/24         03/31/24         03/31/24         03/31/24         03/31/24         03/31/24         03/31/24         03/31/24         03/31/24         03/31/24         03/31/24         03/31/24 <th< td=""><td>1166</td></th<>                                                                                                                                                                                                                                                                                                                                                                                                                                                                                                                                                                                                                                                                         | 1166                                                               |  |  |  |  |
| Reporting Period 12/31/23 12/31/23 06/30/23 03/31/24 03/31/23 04/01/23 03/31/22 03/31/24 03/31/24 03/31/24 03/31/24 03/31/24 03/31/24 03/31/24 03/31/24 03/31/24 03/31/24 03/31/24 03/31/24 03/31/24 03/31/24 03/31/24 03/31/24 03/31/24 03/31/24 03/31/24 03/31/24 03/31/24 03/31/24 03/31/24 03/31/24 03/31/24 03/31/24 03/31/24 03/31/24 03/31/24 03/31/24 03/31/24 03/31/24 03/31/24 03/31/24 03/31/24 03/31/24 03/31/24 03/31/24 03/31/24 03/31/24 03/31/24 03/31/24 03/31/24 03/31/24 03/31/24 03/31/24 03/31/24 03/31/24 03/31/24 03/31/24 03/31/24 03/31/24 03/31/24 03/31/24 03/31/24 03/31/24 03/31/24 03/31/24 03/31/24 03/31/24 03/31/24 03/31/24 03/31/24 03/31/24 03/31/24 03/31/24 03/31/24 03/31/24 03/31/24 03/31/24 03/31/24 03/31/24 03/31/24 03/31/24 03/31/24 03/31/24 03/31/24 03/31/24 03/31/24 03/31/24 03/31/24 03/31/24 03/31/24 03/31/24 03/31/24 03/31/24 03/31/24 03/31/24 03/31/24 03/31/24 03/31/24 03/31/24 03/31/24 03/31/24 03/31/24 03/31/24 03/31/24 03/31/24 03/31/24 03/31/24 03/31/24 03/31/24 03/31/24 03/31/24 03/31/24 03/31/24 03/31/24 03/31/24 03/31/24 03/31/24 03/31/24 03/31/24 03/31/24 03/31/24 03/31/24 03/31/24 03/31/24 03/31/24 03/31/24 03/31/24 03/31/24 03/31/24 03/31/24 03/31/24 03/31/24 03/31/24 03/31/24 03/31/24 03/31/24 03/31/24 03/31/24 03/31/24 03/31/24 03/31/24 03/31/24 03/31/24 03/31/24 03/31/24 03/31/24 03/31/24 03/31/24 03/31/24 03/31/24 03/31/24 03/31/24 03/31/24 03/31/24 03/31/24 03/31/24 03/31/24 03/31/24 03/31/24 03/31/24 03/31/24 03/31/24 03/31/24 03/31/24 03/31/24 03/31/24 03/31/24 03/31/24 03/31/24 03/31/24 03/31/24 03/31/24 03/31/24 03/31/24 03/31/24 03/31/24 03/31/24 03/31/24 03/31/24 03/31/24 03/31/24 03/31/24 03/31/24 03/31/24 03/31/24 03/31/24 03/31/24 03/31/24 03/31/24 03/31/24 03/31/24 03/31/24 03/31/24 03/31/24 03/31/24 03/31/24 03/31/24 03/31/24 03/31/24 03/31/24 03/31/24 03/31/24 03/31/24 03/31/24 03/31/24 03/31/24 03/31/24 03/31/24 03/31/24 03/31/24 03/31/24 03/31/24 03/31/24 03/31/24 03/31/24 03/31/24 03/31/24 03/31/24 03/31/24 03/31/24 03/31/24 03/31/24 03/31/24 03/31/24 03/31/24 03/3 | 65.0%                                                              |  |  |  |  |
| ChildNet-Broward     8.49     94.63%     99.00%     99.79%     32.99%     49.19%     91.58%     4.45     97.12%     91.73%     70.00%     6       ChildNet-Palm Beach     7.77     96.21%     95.77%     99.65%     35.65%     56.07%     93.14%     4.15     95.29%     89.28%     88.37%                                                                                                                                                                                                                                                                                                                                                                                                                                                                                                                                                                                                                                                                                                                                                                                                                                                                                                                                                                                                                                                                                                                                                                                                                                                                                                                                                                                                                                                                                                                                                                                                                                                                                                                                                                                                                                     | 3/31/24                                                            |  |  |  |  |
| ChildNet-Palm Beach 7.77 96.21% 95.77% 99.65% 35.65% 56.07% 93.14% 4.15 95.29% 89.28% 88.37%                                                                                                                                                                                                                                                                                                                                                                                                                                                                                                                                                                                                                                                                                                                                                                                                                                                                                                                                                                                                                                                                                                                                                                                                                                                                                                                                                                                                                                                                                                                                                                                                                                                                                                                                                                                                                                                                                                                                                                                                                                   | 7.58%                                                              |  |  |  |  |
|                                                                                                                                                                                                                                                                                                                                                                                                                                                                                                                                                                                                                                                                                                                                                                                                                                                                                                                                                                                                                                                                                                                                                                                                                                                                                                                                                                                                                                                                                                                                                                                                                                                                                                                                                                                                                                                                                                                                                                                                                                                                                                                                | 4.79%                                                              |  |  |  |  |
| Childrens Network of SW Florida 3.55 98.06% 97.44% 99.82% 35.24% 66.56% 94.49% 5.50 98.25% 97.94% 95.12%                                                                                                                                                                                                                                                                                                                                                                                                                                                                                                                                                                                                                                                                                                                                                                                                                                                                                                                                                                                                                                                                                                                                                                                                                                                                                                                                                                                                                                                                                                                                                                                                                                                                                                                                                                                                                                                                                                                                                                                                                       | 5.32%                                                              |  |  |  |  |
|                                                                                                                                                                                                                                                                                                                                                                                                                                                                                                                                                                                                                                                                                                                                                                                                                                                                                                                                                                                                                                                                                                                                                                                                                                                                                                                                                                                                                                                                                                                                                                                                                                                                                                                                                                                                                                                                                                                                                                                                                                                                                                                                | 8.45%                                                              |  |  |  |  |
| Childrens Network-Hillsborough 7.15 97.36% 96.27% 99.45% 19.48% 36.03% 89.41% 7.36 96.38% 87.53% 70.18% !                                                                                                                                                                                                                                                                                                                                                                                                                                                                                                                                                                                                                                                                                                                                                                                                                                                                                                                                                                                                                                                                                                                                                                                                                                                                                                                                                                                                                                                                                                                                                                                                                                                                                                                                                                                                                                                                                                                                                                                                                      | 4.57%                                                              |  |  |  |  |
| Citrus Health Network 6.85 96.06% 98.98% 99.60% <b>24.38%</b> 51.51% 92.50% <b>4.62</b> 97.43% 96.99% 90.24%                                                                                                                                                                                                                                                                                                                                                                                                                                                                                                                                                                                                                                                                                                                                                                                                                                                                                                                                                                                                                                                                                                                                                                                                                                                                                                                                                                                                                                                                                                                                                                                                                                                                                                                                                                                                                                                                                                                                                                                                                   | 0.63%                                                              |  |  |  |  |
| Communities Connected for Kids 11.73 95.00% 96.67% 99.90% 35.51% 58.27% 91.11% 4.18 97.57% 96.10% 70.00%                                                                                                                                                                                                                                                                                                                                                                                                                                                                                                                                                                                                                                                                                                                                                                                                                                                                                                                                                                                                                                                                                                                                                                                                                                                                                                                                                                                                                                                                                                                                                                                                                                                                                                                                                                                                                                                                                                                                                                                                                       | 7.89%                                                              |  |  |  |  |
| Community Partnership for Children 7.60 96.94% 96.73% 99.93% 27.02% 45.95% 82.05% 3.94 97.58% 92.31% 78.57% !                                                                                                                                                                                                                                                                                                                                                                                                                                                                                                                                                                                                                                                                                                                                                                                                                                                                                                                                                                                                                                                                                                                                                                                                                                                                                                                                                                                                                                                                                                                                                                                                                                                                                                                                                                                                                                                                                                                                                                                                                  | 4.61%                                                              |  |  |  |  |
| Embrace Families 9.70 95.07% 97.78% 98.89% 24.01% 37.29% 88.67% 5.05 87.76% 69.44% 81.97%                                                                                                                                                                                                                                                                                                                                                                                                                                                                                                                                                                                                                                                                                                                                                                                                                                                                                                                                                                                                                                                                                                                                                                                                                                                                                                                                                                                                                                                                                                                                                                                                                                                                                                                                                                                                                                                                                                                                                                                                                                      | 5.34%                                                              |  |  |  |  |
| Family Integrity Program 8.83 97.37% 99.07% 99.87% 25.71% 65.22% 80.00% 3.74 98.08% 100.00% 71.43%                                                                                                                                                                                                                                                                                                                                                                                                                                                                                                                                                                                                                                                                                                                                                                                                                                                                                                                                                                                                                                                                                                                                                                                                                                                                                                                                                                                                                                                                                                                                                                                                                                                                                                                                                                                                                                                                                                                                                                                                                             | 8.57%                                                              |  |  |  |  |
| Family Support Services of North Fla 6.83 96.83% 96.10% 99.72% 21.59% 49.42% 95.58% 5.49 96.10% 87.06% 93.02%                                                                                                                                                                                                                                                                                                                                                                                                                                                                                                                                                                                                                                                                                                                                                                                                                                                                                                                                                                                                                                                                                                                                                                                                                                                                                                                                                                                                                                                                                                                                                                                                                                                                                                                                                                                                                                                                                                                                                                                                                  | 4.39%                                                              |  |  |  |  |
| FSS Suncoast 6.00 96.97% 97.76% 99.61% 29.17% 48.48% 89.72% 5.96 86.96% 64.81% 56.90% !                                                                                                                                                                                                                                                                                                                                                                                                                                                                                                                                                                                                                                                                                                                                                                                                                                                                                                                                                                                                                                                                                                                                                                                                                                                                                                                                                                                                                                                                                                                                                                                                                                                                                                                                                                                                                                                                                                                                                                                                                                        | 9.12%                                                              |  |  |  |  |
| Heartland for Children 7.75 94.96% 97.49% 99.77% 34.19% 45.86% 90.21% 2.88 98.49% 94.09% 86.05%                                                                                                                                                                                                                                                                                                                                                                                                                                                                                                                                                                                                                                                                                                                                                                                                                                                                                                                                                                                                                                                                                                                                                                                                                                                                                                                                                                                                                                                                                                                                                                                                                                                                                                                                                                                                                                                                                                                                                                                                                                | 9.32%                                                              |  |  |  |  |
| Kids Central, Inc. 5.09 96.28% 97.90% 97.38% 27.14% 32.72% 93.36% 7.90 84.94% 63.49% 85.71%                                                                                                                                                                                                                                                                                                                                                                                                                                                                                                                                                                                                                                                                                                                                                                                                                                                                                                                                                                                                                                                                                                                                                                                                                                                                                                                                                                                                                                                                                                                                                                                                                                                                                                                                                                                                                                                                                                                                                                                                                                    | 0.45%                                                              |  |  |  |  |
| Kids First of Florida, Inc. 0.00 99.53% 100.00% 99.94% 13.19% 54.17% 95.35% 2.72 <b>84.91% 64.21% 62.50%</b> !                                                                                                                                                                                                                                                                                                                                                                                                                                                                                                                                                                                                                                                                                                                                                                                                                                                                                                                                                                                                                                                                                                                                                                                                                                                                                                                                                                                                                                                                                                                                                                                                                                                                                                                                                                                                                                                                                                                                                                                                                 | 6.76%                                                              |  |  |  |  |
| NWF Health Network - East 8.08 96.32% 97.63% 99.84% 34.44% 52.76% 88.28% 6.39 98.44% 88.48% 92.86% !                                                                                                                                                                                                                                                                                                                                                                                                                                                                                                                                                                                                                                                                                                                                                                                                                                                                                                                                                                                                                                                                                                                                                                                                                                                                                                                                                                                                                                                                                                                                                                                                                                                                                                                                                                                                                                                                                                                                                                                                                           | 1.96%                                                              |  |  |  |  |
| NWF Health Network - West 12.87 94.52% 95.36% 99.85% 29.08% 60.66% 93.53% 5.47 94.69% 87.07% 93.55% !                                                                                                                                                                                                                                                                                                                                                                                                                                                                                                                                                                                                                                                                                                                                                                                                                                                                                                                                                                                                                                                                                                                                                                                                                                                                                                                                                                                                                                                                                                                                                                                                                                                                                                                                                                                                                                                                                                                                                                                                                          | 6.80%                                                              |  |  |  |  |
| Partnership for Strong Families 8.17 96.91% 97.85% 99.53% 23.78% 54.61% 93.43% 8.61 95.89% 70.53% 67.86% !                                                                                                                                                                                                                                                                                                                                                                                                                                                                                                                                                                                                                                                                                                                                                                                                                                                                                                                                                                                                                                                                                                                                                                                                                                                                                                                                                                                                                                                                                                                                                                                                                                                                                                                                                                                                                                                                                                                                                                                                                     | 1.22%                                                              |  |  |  |  |
| Safe Children Coalition 7.41 97.46% 97.17% 99.53% 40.38% 49.56% 91.94% 6.07 96.86% 91.59% 73.33% (                                                                                                                                                                                                                                                                                                                                                                                                                                                                                                                                                                                                                                                                                                                                                                                                                                                                                                                                                                                                                                                                                                                                                                                                                                                                                                                                                                                                                                                                                                                                                                                                                                                                                                                                                                                                                                                                                                                                                                                                                             | 4.49%                                                              |  |  |  |  |
| Statewide         7.63         96.32%         97.17%         99.10%         29.13%         47.98%         91.14%         5.46         93.78%         83.37%         80.19%         9.10%                                                                                                                                                                                                                                                                                                                                                                                                                                                                                                                                                                                                                                                                                                                                                                                                                                                                                                                                                                                                                                                                                                                                                                                                                                                                                                                                                                                                                                                                                                                                                                                                                                                                                                                                                                                                                                                                                                                                       | 8.24%                                                              |  |  |  |  |
| Red Zone 8.85 92.9% 92.9% 98.9% 36.3% 39.2% 90.8% 4.54 89.9% 89.9% 69.9%                                                                                                                                                                                                                                                                                                                                                                                                                                                                                                                                                                                                                                                                                                                                                                                                                                                                                                                                                                                                                                                                                                                                                                                                                                                                                                                                                                                                                                                                                                                                                                                                                                                                                                                                                                                                                                                                                                                                                                                                                                                       |                                                                    |  |  |  |  |