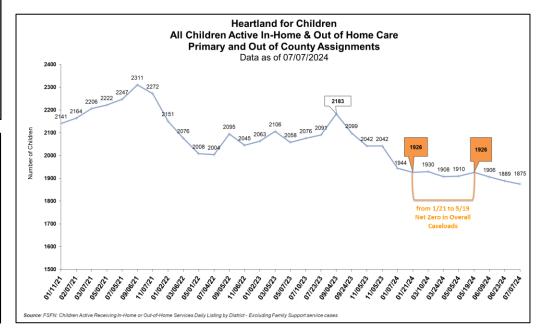

| 0         | 0         | 0        | 0      | 0      | 52   |
|       | NTF Total    | 45         | 7           | 0         | 0      | 0                          | 0         | 0         | 0        | 0      | 0      | 52   |
| HFC   | Non-PPS      | 102        | 18          | 4         | 5      | 4                          | 3         | 22        | 22       | 13     | 7      | 200  |
| HFC   | PPS          | 145        | 24          | 9         | 42     | 0                          | 3         | 5         | 2        | 0      | 0      | 230  |
|       | HFC Total    | 247        | 42          | 13        | 47     | 4                          | 6         | 27        | 24       | 13     | 7      | 430  |

PPS = Post Placement Supervision: Non-PPS = DCF Case Transfer to CMO, In-Home Services





| C'S RESIDENCE OF STREET |                           |           |             |          |           |          |  |  |
|-------------------------|---------------------------|-----------|-------------|----------|-----------|----------|--|--|
|                         | Number of Children by CMO |           |             |          |           |          |  |  |
|                         |                           | Last 6 Re | eporting Pe | eriods   |           |          |  |  |
| Agency                  | 4/21/2024                 | 5/5/2024  | 5/19/2024   | 6/9/2024 | 6/23/2024 | 7/7/2024 |  |  |
| CHS                     | 542                       | 540       | 553         | 529      | 527       | 520      |  |  |
| LSF                     | 562                       | 555