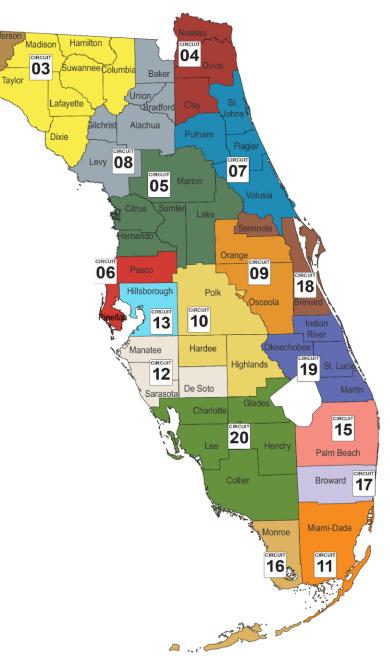

# **Community Based Care Lead Agency Scorecard**

# FY 23-24, Quarter 3 Performance

า

| Per 100,000 days while in foster care within 12 months of moths    |                                                                    |  |  |  |  |
|--------------------------------------------------------------------------------------------------------------------------------------------------------------------------------------------------------------------------------------------------------------------------------------------------------------------------------------------------------------------------------------------------------------------------------------------------------------------------------------------------------------------------------------------------------------------------------------------------------------------------------------------------------------------------------------------------------------------------------------------------------------------------------------------------------------------------------------------------------------------------------------------------------------------------------------------------------------------------------------------------------------------------------------------------------------------------------------------------------------------------------------------------------------------------------------------------------------------------------------------------------------------------------------------------------------------------------------------------------------------------------------------------------------------------------------------------------------------------------------------------------------------------------------------------------------------------------------------------------------------------------------------------------------------------------------------------------------------------------------------------------------------------------------------------------------------------------------------------------------------------------------------------------------------------------------------------------------------------------------------------------------------------------------------------------------------------------------------------------------------------------|--------------------------------------------------------------------|--|--|--|--|
| Per 100,000 days while in foster care within 12 months of moving care of abused during in home services.   Page 1156   1157   1158   1159   1160   1162   1161   1163   1164   1165   1164   1165   1164   1165   1164   1165   1164   1165   1164   1165   1164   1165   1164   1165   1164   1165   1164   1165   1164   1165   1164   1165   1164   1165   1164   1165   1164   1165   1164   1165   1164   1165   1164   1165   1164   1165   1164   1165   1164   1165   1164   1165   1164   1165   1164   1165   1164   1165   1164   1165   1164   1165   1164   1165   1164   1165   1164   1165   1164   1165   1164   1165   1164   1165   1164   1165   1164   1165   1164   1165   1164   1165   1164   1165   1164   1165   1164   1165   1164   1165   1164   1165   1164   1165   1164   1165   1164   1165   1164   1165   1164   1165   1164   1165   1164   1165   1164   1165   1164   1165   1164   1165   1164   1165   1164   1165   1164   1165   1164   1165   1164   1165   1164   1165   1164   1165   1164   1165   1164   1165   1164   1165   1164   1165   1164   1165   1164   1165   1164   1165   1164   1165   1164   1165   1164   1165   1164   1165   1164   1165   1164   1165   1164   1165   1164   1165   1164   1165   1164   1165   1164   1165   1164   1165   1164   1165   1164   1165   1164   1165   1164   1165   1164   1165   1164   1165   1164   1165   1164   1165   1164   1165   1164   1165   1164   1165   1164   1165   1164   1165   1164   1165   1164   1165   1164   1165   1164   1165   1164   1165   1164   1165   1164   1165   1164   1165   1164   1165   1164   1165   1164   1165   1164   1165   1164   1165   1164   1165   1164   1165   1164   1165   1164   1165   1164   1165   1164   1165   1164   1165   1164   1165   1164   1165   1164   1165   1164   1165   1164   1165   1164   1165   1164   1165   1164   1165   1164   1165   1164   1165   1164   1165   1164   1165   1164   1165   1164   1165   1164   1165   1164   1165   1164   1165   1164   1165   1164   1165   1164   1165   1164   1165   1164   1165   1164   1165      | Well-Being                                                         |  |  |  |  |
| Standard         8.5         95.0%         95.0%         99.5%         40.5%         43.6%         91.7%         4.12         95.0%         95.0%         80.0%           Reporting Period         01/01/23 to 12/31/23         01/01/23 to 12/31/23         07/01/22 to 06/30/23         04/01/23 to 03/31/24         04/01/23 to 03/31/22         04/01/23 to 03/31/24         03/31/24         03/31/24         03/31/24         03/31/22         03/31/24         03/31/24         03/31/24         03/31/24         03/31/24         03/31/24         03/31/24         03/31/24         03/31/24         03/31/24         03/31/24         03/31/24         03/31/24         03/31/24         03/31/24         03/31/24         03/31/24         03/31/24         03/31/24         03/31/24         03/31/24         03/31/24         03/31/24         03/31/24         03/31/24         03/31/24         03/31/24         03/31/24         03/31/24         03/31/24         03/31/24         03/31/24         03/31/24         03/31/24         03/31/24         03/31/24         03/31/24         03/31/24         03/31/24         03/31/24         03/31/24         03/31/24         03/31/24         03/31/24         03/31/24         03/31/24         03/31/24         03/31/24         03/31/24         03/31/24         03/31/24         03/31/24         03/31/24 </td <td>Children<br/>ed with all<br/>eir siblings<br/>are in out<br/>ome care.</td>                                                                                                                                                                                                                                                                                                                                                                                                                                                                                                                                                                                                                                                         | Children<br>ed with all<br>eir siblings<br>are in out<br>ome care. |  |  |  |  |
| Reporting Period         01/01/23 to 12/31/23         01/01/23 to 06/30/23         04/01/23 to 03/31/24         04/01/23 to 03/31/23         04/01/23 to 03/31/24         03/31/24         03/31/24         03/31/24         03/31/24         04/01/23 to 03/31/24         03/31/24         03/31/24         04/01/23 to 03/31/24         03/31/24         03/31/24         03/31/24         03/31/24         03/31/24         03/31/24         03/31/24         03/31/24         03/31/24         03/31/24         03/31/24         03/31/24         03/31/24         03/31/24         03/31/24         03/31/24         03/31/24         03/31/24         03/31/24         03/31/24         03/31/24         03/31/24         03/31/24         03/31/24         03/31/24         03/31/24         03/31/24         03/31/24         03/31/24         03/31/24         03/31/24         03/31/24         03/31/24         03/31/24         03/31/24         03/31/24         03/31/24         03/31/24         03/31/24         03/31/24         03/31/24         03/31/24         03/31/24         03/31/24         03/31/24         03/31/24         03/31/24         03/31/24         03/31/24         03/31/24         03/31/24         03/31/24         03/31/24 <th< td=""><td>1166</td></th<>                                                                                                                                                                                                                                                                                                                                                                                                                                                                                                                                                                                                                                                                         | 1166                                                               |  |  |  |  |
| Reporting Period 12/31/23 12/31/23 06/30/23 03/31/24 03/31/23 04/01/23 03/31/22 03/31/24 03/31/24 03/31/24 03/31/24 03/31/24 03/31/24 03/31/24 03/31/24 03/31/24 03/31/24 03/31/24 03/31/24 03/31/24 03/31/24 03/31/24 03/31/24 03/31/24 03/31/24 03/31/24 03/31/24 03/31/24 03/31/24 03/31/24 03/31/24 03/31/24 03/31/24 03/31/24 03/31/24 03/31/24 03/31/24 03/31/24 03/31/24 03/31/24 03/31/24 03/31/24 03/31/24 03/31/24 03/31/24 03/31/24 03/31/24 03/31/24 03/31/24 03/31/24 03/31/24 03/31/24 03/31/24 03/31/24 03/31/24 03/31/24 03/31/24 03/31/24 03/31/24 03/31/24 03/31/24 03/31/24 03/31/24 03/31/24 03/31/24 03/31/24 03/31/24 03/31/24 03/31/24 03/31/24 03/31/24 03/31/24 03/31/24 03/31/24 03/31/24 03/31/24 03/31/24 03/31/24 03/31/24 03/31/24 03/31/24 03/31/24 03/31/24 03/31/24 03/31/24 03/31/24 03/31/24 03/31/24 03/31/24 03/31/24 03/31/24 03/31/24 03/31/24 03/31/24 03/31/24 03/31/24 03/31/24 03/31/24 03/31/24 03/31/24 03/31/24 03/31/24 03/31/24 03/31/24 03/31/24 03/31/24 03/31/24 03/31/24 03/31/24 03/31/24 03/31/24 03/31/24 03/31/24 03/31/24 03/31/24 03/31/24 03/31/24 03/31/24 03/31/24 03/31/24 03/31/24 03/31/24 03/31/24 03/31/24 03/31/24 03/31/24 03/31/24 03/31/24 03/31/24 03/31/24 03/31/24 03/31/24 03/31/24 03/31/24 03/31/24 03/31/24 03/31/24 03/31/24 03/31/24 03/31/24 03/31/24 03/31/24 03/31/24 03/31/24 03/31/24 03/31/24 03/31/24 03/31/24 03/31/24 03/31/24 03/31/24 03/31/24 03/31/24 03/31/24 03/31/24 03/31/24 03/31/24 03/31/24 03/31/24 03/31/24 03/31/24 03/31/24 03/31/24 03/31/24 03/31/24 03/31/24 03/31/24 03/31/24 03/31/24 03/31/24 03/31/24 03/31/24 03/31/24 03/31/24 03/31/24 03/31/24 03/31/24 03/31/24 03/31/24 03/31/24 03/31/24 03/31/24 03/31/24 03/31/24 03/31/24 03/31/24 03/31/24 03/31/24 03/31/24 03/31/24 03/31/24 03/31/24 03/31/24 03/31/24 03/31/24 03/31/24 03/31/24 03/31/24 03/31/24 03/31/24 03/31/24 03/31/24 03/31/24 03/31/24 03/31/24 03/31/24 03/31/24 03/31/24 03/31/24 03/31/24 03/31/24 03/31/24 03/31/24 03/31/24 03/31/24 03/31/24 03/31/24 03/31/24 03/31/24 03/31/24 03/31/24 03/31/24 03/31/24 03/31/24 03/31/24 03/3 | 65.0%                                                              |  |  |  |  |
| ChildNet-Broward     8.49     94.63%     99.00%     99.79%     32.99%     49.19%     91.58%     4.45     97.12%     91.73%     70.00%     6       ChildNet-Palm Beach     7.77     96.21%     95.77%     99.65%     35.65%     56.07%     93.14%     4.15     95.29%     89.28%     88.37%                                                                                                                                                                                                                                                                                                                                                                                                                                                                                                                                                                                                                                                                                                                                                                                                                                                                                                                                                                                                                                                                                                                                                                                                                                                                                                                                                                                                                                                                                                                                                                                                                                                                                                                                                                                                                                     | 3/31/24                                                            |  |  |  |  |
| ChildNet-Palm Beach 7.77 96.21% 95.77% 99.65% 35.65% 56.07% 93.14% 4.15 95.29% 89.28% 88.37%                                                                                                                                                                                                                                                                                                                                                                                                                                                                                                                                                                                                                                                                                                                                                                                                                                                                                                                                                                                                                                                                                                                                                                                                                                                                                                                                                                                                                                                                                                                                                                                                                                                                                                                                                                                                                                                                                                                                                                                                                                   | 7.58%                                                              |  |  |  |  |
|                                                                                                                                                                                                                                                                                                                                                                                                                                                                                                                                                                                                                                                                                                                                                                                                                                                                                                                                                                                                                                                                                                                                                                                                                                                                                                                                                                                                                                                                                                                                                                                                                                                                                                                                                                                                                                                                                                                                                                                                                                                                                                                                | 4.79%                                                              |  |  |  |  |
| Childrens Network of SW Florida 3.55 98.06% 97.44% 99.82% 35.24% 66.56% 94.49% 5.50 98.25% 97.94% 95.12%                                                                                                                                                                                                                                                                                                                                                                                                                                                                                                                                                                                                                                                                                                                                                                                                                                                                                                                                                                                                                                                                                                                                                                                                                                                                                                                                                                                                                                                                                                                                                                                                                                                                                                                                                                                                                                                                                                                                                                                                                       | 5.32%                                                              |  |  |  |  |
|                                                                                                                                                                                                                                                                                                                                                                                                                                                                                                                                                                                                                                                                                                                                                                                                                                                                                                                                                                                                                                                                                                                                                                                                                                                                                                                                                                                                                                                                                                                                                                                                                                                                                                                                                                                                                                                                                                                                                                                                                                                                                                                                | 8.45%                                                              |  |  |  |  |
| Childrens Network-Hillsborough 7.15 97.36% 96.27% 99.45% 19.48% 36.03% 89.41% 7.36 96.38% 87.53% 70.18% !                                                                                                                                                                                                                                                                                                                                                                                                                                                                                                                                                                                                                                                                                                                                                                                                                                                                                                                                                                                                                                                                                                                                                                                                                                                                                                                                                                                                                                                                                                                                                                                                                                                                                                                                                                                                                                                                                                                                                                                                                      | 4.57%                                                              |  |  |  |  |
| Citrus Health Network 6.85 96.06% 98.98% 99.60% <b>24.38%</b> 51.51% 92.50% <b>4.62</b> 97.43% 96.99% 90.24%                                                                                                                                                                                                                                                                                                                                                                                                                                                                                                                                                                                                                                                                                                                                                                                                                                                                                                                                                                                                                                                                                                                                                                                                                                                                                                                                                                                                                                                                                                                                                                                                                                                                                                                                                                                                                                                                                                                                                                                                                   | 0.63%                                                              |  |  |  |  |
| Communities Connected for Kids 11.73 95.00% 96.67% 99.90% 35.51% 58.27% 91.11% 4.18 97.57% 96.10% 70.00%                                                                                                                                                                                                                                                                                                                                                                                                                                                                                                                                                                                                                                                                                                                                                                                                                                                                                                                                                                                                                                                                                                                                                                                                                                                                                                                                                                                                                                                                                                                                                                                                                                                                                                                                                                                                                                                                                                                                                                                                                       | 7.89%                                                              |  |  |  |  |
| Community Partnership for Children 7.60 96.94% 96.73% 99.93% 27.02% 45.95% 82.05% 3.94 97.58% 92.31% 78.57% !                                                                                                                                                                                                                                                                                                                                                                                                                                                                                                                                                                                                                                                                                                                                                                                                                                                                                                                                                                                                                                                                                                                                                                                                                                                                                                                                                                                                                                                                                                                                                                                                                                                                                                                                                                                                                                                                                                                                                                                                                  | 4.61%                                                              |  |  |  |  |
| Embrace Families 9.70 95.07% 97.78% 98.89% 24.01% 37.29% 88.67% 5.05 87.76% 69.44% 81.97%                                                                                                                                                                                                                                                                                                                                                                                                                                                                                                                                                                                                                                                                                                                                                                                                                                                                                                                                                                                                                                                                                                                                                                                                                                                                                                                                                                                                                                                                                                                                                                                                                                                                                                                                                                                                                                                                                                                                                                                                                                      | 5.34%                                                              |  |  |  |  |
| Family Integrity Program 8.83 97.37% 99.07% 99.87% 25.71% 65.22% 80.00% 3.74 98.08% 100.00% 71.43%                                                                                                                                                                                                                                                                                                                                                                                                                                                                                                                                                                                                                                                                                                                                                                                                                                                                                                                                                                                                                                                                                                                                                                                                                                                                                                                                                                                                                                                                                                                                                                                                                                                                                                                                                                                                                                                                                                                                                                                                                             | 8.57%                                                              |  |  |  |  |
| Family Support Services of North Fla 6.83 96.83% 96.10% 99.72% 21.59% 49.42% 95.58% 5.49 96.10% 87.06% 93.02%                                                                                                                                                                                                                                                                                                                                                                                                                                                                                                                                                                                                                                                                                                                                                                                                                                                                                                                                                                                                                                                                                                                                                                                                                                                                                                                                                                                                                                                                                                                                                                                                                                                                                                                                                                                                                                                                                                                                                                                                                  | 4.39%                                                              |  |  |  |  |
| FSS Suncoast 6.00 96.97% 97.76% 99.61% 29.17% 48.48% 89.72% 5.96 86.96% 64.81% 56.90% !                                                                                                                                                                                                                                                                                                                                                                                                                                                                                                                                                                                                                                                                                                                                                                                                                                                                                                                                                                                                                                                                                                                                                                                                                                                                                                                                                                                                                                                                                                                                                                                                                                                                                                                                                                                                                                                                                                                                                                                                                                        | 9.12%                                                              |  |  |  |  |
| Heartland for Children 7.75 94.96% 97.49% 99.77% 34.19% 45.86% 90.21% 2.88 98.49% 94.09% 86.05%                                                                                                                                                                                                                                                                                                                                                                                                                                                                                                                                                                                                                                                                                                                                                                                                                                                                                                                                                                                                                                                                                                                                                                                                                                                                                                                                                                                                                                                                                                                                                                                                                                                                                                                                                                                                                                                                                                                                                                                                                                | 9.32%                                                              |  |  |  |  |
| Kids Central, Inc. 5.09 96.28% 97.90% 97.38% 27.14% 32.72% 93.36% 7.90 84.94% 63.49% 85.71%                                                                                                                                                                                                                                                                                                                                                                                                                                                                                                                                                                                                                                                                                                                                                                                                                                                                                                                                                                                                                                                                                                                                                                                                                                                                                                                                                                                                                                                                                                                                                                                                                                                                                                                                                                                                                                                                                                                                                                                                                                    | 0.45%                                                              |  |  |  |  |
| Kids First of Florida, Inc. 0.00 99.53% 100.00% 99.94% 13.19% 54.17% 95.35% 2.72 <b>84.91% 64.21% 62.50%</b> !                                                                                                                                                                                                                                                                                                                                                                                                                                                                                                                                                                                                                                                                                                                                                                                                                                                                                                                                                                                                                                                                                                                                                                                                                                                                                                                                                                                                                                                                                                                                                                                                                                                                                                                                                                                                                                                                                                                                                                                                                 | 6.76%                                                              |  |  |  |  |
| NWF Health Network - East 8.08 96.32% 97.63% 99.84% 34.44% 52.76% 88.28% 6.39 98.44% 88.48% 92.86% !                                                                                                                                                                                                                                                                                                                                                                                                                                                                                                                                                                                                                                                                                                                                                                                                                                                                                                                                                                                                                                                                                                                                                                                                                                                                                                                                                                                                                                                                                                                                                                                                                                                                                                                                                                                                                                                                                                                                                                                                                           | 1.96%                                                              |  |  |  |  |
| NWF Health Network - West 12.87 94.52% 95.36% 99.85% 29.08% 60.66% 93.53% 5.47 94.69% 87.07% 93.55% !                                                                                                                                                                                                                                                                                                                                                                                                                                                                                                                                                                                                                                                                                                                                                                                                                                                                                                                                                                                                                                                                                                                                                                                                                                                                                                                                                                                                                                                                                                                                                                                                                                                                                                                                                                                                                                                                                                                                                                                                                          | 6.80%                                                              |  |  |  |  |
| Partnership for Strong Families 8.17 96.91% 97.85% 99.53% 23.78% 54.61% 93.43% 8.61 95.89% 70.53% 67.86% !                                                                                                                                                                                                                                                                                                                                                                                                                                                                                                                                                                                                                                                                                                                                                                                                                                                                                                                                                                                                                                                                                                                                                                                                                                                                                                                                                                                                                                                                                                                                                                                                                                                                                                                                                                                                                                                                                                                                                                                                                     | 1.22%                                                              |  |  |  |  |
| Safe Children Coalition 7.41 97.46% 97.17% 99.53% 40.38% 49.56% 91.94% 6.07 96.86% 91.59% 73.33% (                                                                                                                                                                                                                                                                                                                                                                                                                                                                                                                                                                                                                                                                                                                                                                                                                                                                                                                                                                                                                                                                                                                                                                                                                                                                                                                                                                                                                                                                                                                                                                                                                                                                                                                                                                                                                                                                                                                                                                                                                             | 4.49%                                                              |  |  |  |  |
| Statewide         7.63         96.32%         97.17%         99.10%         29.13%         47.98%         91.14%         5.46         93.78%         83.37%         80.19%         9.10%                                                                                                                                                                                                                                                                                                                                                                                                                                                                                                                                                                                                                                                                                                                                                                                                                                                                                                                                                                                                                                                                                                                                                                                                                                                                                                                                                                                                                                                                                                                                                                                                                                                                                                                                                                                                                                                                                                                                       | 8.24%                                                              |  |  |  |  |
| Red Zone 8.85 92.9% 92.9% 98.9% 36.3% 39.2% 90.8% 4.54 89.9% 89.9% 69.9%                                                                                                                                                                                                                                                                                                                                                                                                                                                                                                                                                                                                                                                                                                                                                                                                                                                                                                                                                                                                                                                                                                                                                                                                                                                                                                                                                                                                                                                                                                                                                                                                                                                                                                                                                                                                                                                                                                                                                                                                                                                       |                                                                    |  |  |  |  |