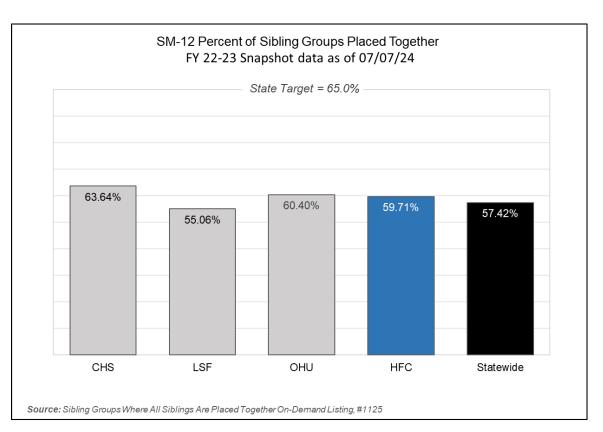

FY 23/24 Contract Measure

| for              | Children Who Do Not R Children Achieving Pe |                                       |                                     |
|------------------|---------------------------------------------|---------------------------------------|-------------------------------------|
| Agency           | <b>Maintained</b><br>No Removal Episode     | Total Children Permanency w/in 1 year | Percentage<br>Permanency Maintained |
| CHS              | 52                                          | 62                                    | 83.9%                               |
| LSF              | 36                                          | 37                                    | 97.3%                               |
| OHU              | 91                                          | 93                                    | 97.8%                               |
| HFC Total        | 179                                         | 192                                   | 93.23%                              |
| Statewide        | 2,815                                       | 3,075                                 | 91.54%                              |
| Source: Children | Who Do Not Re-Enter Foster                  | Care within Twelve (12) Mor           | nths of Moving to a                 |

FY 23/24 as of 07/07/2024

Source: Children Who Do Not Re-Enter Foster Care within Twelve (12) Months of Moving to a Permanent Home On-Demand Listing, Report #1100

2.3%

**Total Children** 

253

249

231

733