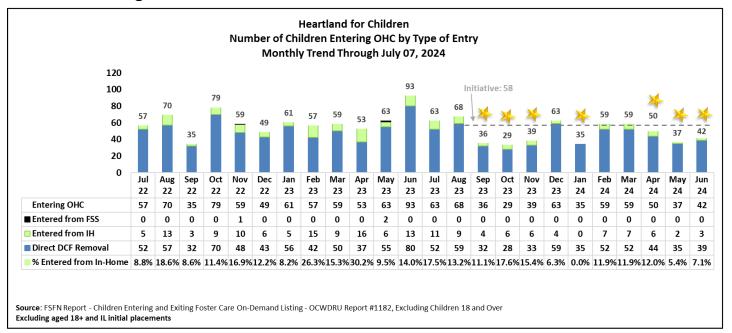

### **Case Transfer Staffing Data**

Case Transfer Data For Fiscal Year 2023/24 - Data as of 07/07/2024

-

|          |     |      |       |     |     |     |     |        |        |       |       |       |        |        |        |        |        |        |          |     |      |      |        | ,     |        |       |         |         |        |         |       |           |         |        |        |        |        |
|----------|-----|------|-------|-----|-----|-----|-----|--------|--------|-------|-------|-------|--------|--------|--------|--------|--------|--------|----------|-----|------|------|--------|-------|--------|-------|---------|---------|--------|---------|-------|-----------|---------|--------|--------|--------|--------|
|          | JUL | ALIC | CEDT  | ОСТ | NOV | DEC | IAN | CED    | MAR    | ADD   | MAN   | ILINI | 23-24  | 22-23  | 21-22  | 20-21  | 19-20  | 18-19  |          | JUL | ALIG | CEDT | ОСТ    | NOV   | DEC    | IANI  | CED     | MAD     | ADD    | MAY     | HIN   | 23-24     | 22-23   | 21-22  | 20-21  | 19-20  | 18-19  |
|          | JUL | AUG  | JEP I | JUI | NOV | DEC | JAN | LEB    | IVIAR  | AFK   | IVIAT | JUN   | Totals | Totals | Totals | Totals | Totals | Totals |          | JUL | AUG  | JEFI | 301    | NOV   | DEC    | JAIN  | LED     | IVIAR   | AFK    | IVIAT   | JUN   | Totals    | Totals  | Totals | Totals | Totals | Totals |
|          |     |      |       |     |     |     |     | Num    | ber of | Child | ren   |       |        |        |        |        |        |        |          |     |      |      |        |       |        | NON-  | IUDIC   | IAL IN  | номі   | E SERVI | CES   |           |         |        |        |        |        |
| CHS      | 24  | 33   | 13    | 6   | 11  | 10  | 18  | 13     | 29     | 16    | 16    | 15    | 204    | 347    | 358    | 426    | 414    | 460    | CHS      | 10  | 2    | 0    | 0      | 0     | 0      | 0     | 0       | 0       | 0      | 0       | 0     | 12        | 85      | 116    | 136    | 90     | 110    |
| LSF      | 22  | 32   | 12    | 16  | 14  | 16  | 11  | 29     | 16     | 22    | 11    | 11    | 212    | 401    | 355    | 443    | 439    | 482    | LSF      | 6   | 8    | 2    | 0      | 0     | 0      | 0     | 0       | 0       | 0      | 0       | 0     | 16        | 98      | 95     | 97     | 112    | 93     |
| NTF      | 0   | 0    | 43    | 20  | 24  | 22  | 14  | 10     | 14     | 13    | 6     | 19    | 185    | 0      | 0      | 0      | 0      | 0      | NTF      | 0   | 0    | 16   | 17     | 28    | 22     | 14    | 17      | 17      | 16     | 7       | 19    | 173       | 0       | 0      | 0      | 0      | 0      |
| OHU Polk | 10  | 4    | 2     | 12  | 3   | 7   | 1   | 14     | 4      | 5     | 7     | 9     | 78     | 141    | 147    | 162    | 177    | 196    | OHU Polk | 5   | 2    | 0    | 0      | 0     | 0      | 0     | 0       | 0       | 0      | 0       | 0     | 7         | 25      | 31     | 65     | 31     | 52     |
| One Hope | 34  | 52   | 31    | 29  | 33  | 42  | 40  | 37     | 56     | 27    | 38    | 60    | 479    | 439    | 503    | 550    | 518    | 548    | One Hope | 0   | 0    | 0    | 0      | 0     | 0      | 0     | 0       | 0       | 0      | 0       | 0     | 0         | 53      | 35     | 45     | 32     | 41     |
| Total    | 90  | 121  | 101   | 83  | 85  | 97  | 84  | 103    | 119    | 83    | 78    | 114   | 1158   | 1328   | 1363   | 1581   | 1548   | 1686   | Total    | 21  | 12   | 18   | 17     | 28    | 22     | 14    | 17      | 17      | 16     | 7       | 19    | 208       | 261     | 277    | 343    | 265    | 296    |
|          |     |      |       |     |     |     |     | Out    | of Ho  | me Ca | are   |       |        |        |        |        |        |        |          |     |      |      |        |       |        | ocs,  | / ICPC  | Court   | esy Sı | upervis | ion   |           |         |        |        |        |        |
| CHS      | 11  | 30   | 13    | 6   | 9   | 6   | 13  | 11     | 12     | 11    | 7     | 12    | 141    | 229    | 200    | 220    | 240    | 262    | CHS      | 0   | 0    | 0    | 0      | 0     | 0      | 0     | 0       | 0       | 0      | 0       | 0     | 0         | 0       | 0      | 0      | 0      | 0      |
| LSF      | 13  | 23   | 8     | 12  | 9   | 13  | 6   | 15     | 14     | 18    | 9     | 11    | 151    | 237    | 188    | 267    | 253    | 291    | LSF      | 0   | 0    | 0    | 0      | 0     | 0      | 0     | 0       | 0       | 0      | 0       | 0     | 0         | 0       | 0      | 2      | 0      | 0      |
| OHU Polk | 3   | 1    | 2     | 8   | 2   | 7   | 1   | 10     | 3      | 3     | 3     | 4     | 47     | 98     | 103    | 75     | 91     | 116    | OHU Polk | 0   | 0    | 0    | 0      | 0     | 0      | 0     | 0       | 0       | 0      | 0       | 0     | 0         | 0       | 0      | 0      | 0      | 0      |
| One Hope | 16  | 18   | 10    | 0   | 13  | 24  | 11  | 8      | 33     | 7     | 8     | 16    | 164    | 102    | 113    | 150    | 106    | 125    | One Hope | 16  | 30   | 20   | 28     | 19    | 18     | 29    | 28      | 19      | 20     | 22      | 43    | 292       | 270     | 338    | 351    | 360    | 363    |
| Total    | 43  | 72   | 33    | 26  | 33  | 50  | 31  | 44     | 62     | 39    | 27    | 43    | 503    | 666    | 604    | 712    | 690    | 794    | Total    | 16  | 30   | 20   | 28     | 19    | 18     | 29    | 28      | 19      | 20     | 22      | 43    | 292       | 270     | 338    | 353    | 360    | 363    |
|          |     |      |       |     |     |     |     | IN - I | HOME   | JUDIC | CIAL  |       |        |        |        |        |        |        |          |     |      | ı    | Reinst | ateme | ent of | Prote | ctive S | Service | s Sup  | ervisor | ı (No | tice of I | learing | s)     |        |        |        |
| CHS      | 3   | 0    | 0     | 0   | 0   | 0   | 0   | 0      | 7      | 3     | 4     | 0     | 17     | 10     | 4      | 17     | 38     | 48     | CHS      | 0   | 0    | 0    | 0      | 0     | 0      | 4     | 0       | 6       | 0      | 6       | 1     | 17        | 17      | 17     | 26     | 8      | 12     |
| LSF      | 2   | 1    | 0     | 0   | 0   | 0   | 0   | 5      | 0      | 1     | 0     | 0     | 9      | 10     | 16     | 23     | 40     | 37     | LSF      | 0   | 0    | 0    | 2      | 1     | 3      | 1     | 2       | 2       | 1      | 0       | 0     | 12        | 35      | 46     | 36     | 10     | 41     |
| OHU Polk | 0   | 0    | 0     | 0   | 1   | 0   | 0   | 0      | 0      | 2     | 4     | 0     | 7      | 0      | 2      | 10     | 40     | 20     | OHU Polk | 0   | 0    | 0    | 4      | 0     | 0      | 0     | 0       | 0       | 0      | 0       | 4     | 8         | 1       | 2      | 7      | 8      | 2      |
| One Hope | 0   | 4    | 1     | 0   | 1   | 0   | 0   | 0      | 0      | 0     | 2     | 0     | 8      | 6      | 6      | 4      | 8      | 11     | One Hope | 0   | 0    | 0    | 1      | 0     | 0      | 0     | 0       | 3       | 0      | 0       | 0     | 4         | 4       | 0      | 0      | 0      | 7      |
| Total    | 5   | 5    | 1     | 0   | 2   | 0   | 0   | 5      | 7      | 6     | 10    | 0     | 41     | 27     | 28     | 54     | 126    | 116    | Total    | 0   | 0    | 0    | 7      | 1     | 3      | 5     | 2       | 11      | 1      | 6       | 5     | 41        | 57      | 65     | 69     | 26     | 62     |
|          |     |      |       |     |     |     |     |        |        |       |       |       |        |        |        |        |        |        |          |     |      |      | _      |       |        |       |         |         |        |         |       |           |         |        |        |        |        |