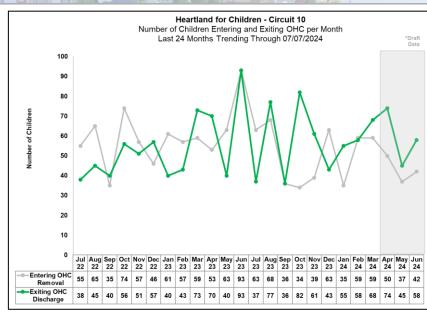

## **Children Entering Out of Home Care**

6

Re-Entry into OHC Last 2 Weeks

|                         |           |         | Removal Epis         | Removal Episodes for Children with a Prior Reunification or Permanent Guardianship  Removals entered into FSFN between 06/24/24 - 07/07/24 |                |                 |               |             |                 |  |  |  |  |  |  |
|-------------------------|-----------|---------|----------------------|--------------------------------------------------------------------------------------------------------------------------------------------|----------------|-----------------|---------------|-------------|-----------------|--|--|--|--|--|--|
| Current Removal Case ID | Child Id  | Current | Prior Unit           | Current                                                                                                                                    | Prior PG or    | Length from     | Range Prior   | SM07 Cohort | FSFN Entry Date |  |  |  |  |  |  |
|                         |           | Agency  |                      | Removal Date                                                                                                                               | Reunification  | Prior Discharge | Discharge to  |             |                 |  |  |  |  |  |  |
|                         |           |         |                      |                                                                                                                                            | Discharge Date | to Current      | Current       |             |                 |  |  |  |  |  |  |
|                         |           |         |                      |                                                                                                                                            |                | Removal         | Removal       |             |                 |  |  |  |  |  |  |
| ▼                       | ▼         | ▼       | ▼                    | ▼                                                                                                                                          | ▼              | (months)        | ▼             | ¥           | ▼               |  |  |  |  |  |  |
| 100018625               | 108324850 | OHU     | 142855-OHU-HIGHLANDS | 6/28/2024                                                                                                                                  | 10/17/2020     | 44              | 3.0 - 4.9 yrs | No          | 7/5/24          |  |  |  |  |  |  |