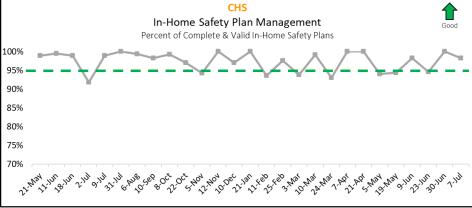

|                |            |  |  |  |
| Agency                                                             | No -or- Expired | Complete & Valid | Total Required | Percentage |  |  |  |

| Agency | No -or- Expired | Complete & Valid | rotai kequired | Percentage |
|--------|-----------------|------------------|----------------|------------|
| Agency | Safety Plans    | Safety Plans     | Safety Plans   | Complete   |
| CHS    | 2               | 110              | 112            | 98.2%      |
| LSF    | 6               | 102              | 108            | 94.4%      |
| OHU    | 1               | 106              | 107            | 99.1%      |

NTF 52 52 100.0% HFC Total\* 370 379 97.63%

Source Report: Case Management Safety Management Listing - OCWDRU Report #1301













#### **Child Placement Agreement Errors** Data as of 07/07/2024 The 8 active CPA's with errors contain the 9 total errors. **Total CPA's** Non-Active **Total Active** Need to Upload Need **New CPA** No Provider Total Agency Needing **CPA's Needing** CPA's not Signed Supervisor Needed Listed **Errors** Correction Closure Completed Agreement Approval CHS 5 1 3 4 LSF 2 0 2 2 2 OHU 3 1 2 2 3 1 10 2 7 2 0 9 Total 0 Source: FSFN - Child Placement Agreement Status for Children in Out-of-Home Care On-Demand Listing - OCWDRU Report #1256

# Percent of Children with an Active Completed CPA Data as of 07/07/2024

| Agency | Total Active<br>CPA's | CPA's Fully<br>Completed | % of Completed CPA's |
|--------|-----------------------|--------------------------|----------------------|
| CHS    | 3