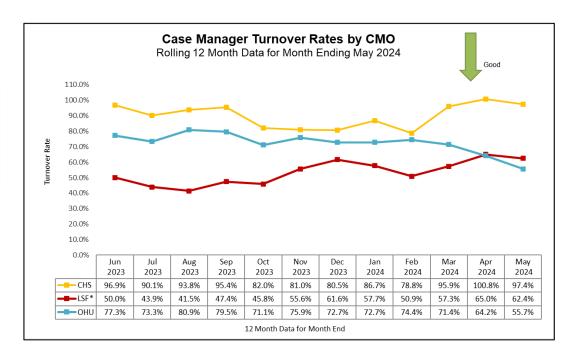

# FY 23-24, Quarter 3 Performance

า

| Per 100,000 days while in foster care within 12 months of moths    |                                                                    |  |  |  |  |
|--------------------------------------------------------------------------------------------------------------------------------------------------------------------------------------------------------------------------------------------------------------------------------------------------------------------------------------------------------------------------------------------------------------------------------------------------------------------------------------------------------------------------------------------------------------------------------------------------------------------------------------------------------------------------------------------------------------------------------------------------------------------------------------------------------------------------------------------------------------------------------------------------------------------------------------------------------------------------------------------------------------------------------------------------------------------------------------------------------------------------------------------------------------------------------------------------------------------------------------------------------------------------------------------------------------------------------------------------------------------------------------------------------------------------------------------------------------------------------------------------------------------------------------------------------------------------------------------------------------------------------------------------------------------------------------------------------------------------------------------------------------------------------------------------------------------------------------------------------------------------------------------------------------------------------------------------------------------------------------------------------------------------------------------------------------------------------------------------------------------------------|--------------------------------------------------------------------|--|--|--|--|
| Per 100,000 days while in foster care within 12 months of moving care of abused during in home services.   Page 1156   1157   1158   1159   1160   1162   1161   1163   1164   1165   1164   1165   1164   1165   1164   1165   1164   1165   1164   1165   1164   1165   1164   1165   1164   1165   1164   1165   1164   1165   1164   1165   1164   1165   1164   1165   1164   1165   1164   1165   1164   1165   1164   1165   1164   1165   1164   1165   1164   1165   1164   1165   1164   1165   1164   1165   1164   1165   1164   1165   1164   1165   1164   1165   1164   1165   1164   1165   1164   1165   1164   1165   1164   1165   1164   1165   1164   1165   1164   1165   1164   1165   1164   1165   1164   1165   1164   1165   1164   1165   1164   1165   1164   1165   1164   1165   1164   1165   1164   1165   1164   1165   1164   1165   1164   1165   1164   1165   1164   1165   1164   1165   1164   1165   1164   1165   1164   1165   1164   1165   1164   1165   1164   1165   1164   1165   1164   1165   1164   1165   1164   1165   1164   1165   1164   1165   1164   1165   1164   1165   1164   1165   1164   1165   1164   1165   1164   1165   1164   1165   1164   1165   1164   1165   1164   1165   1164   1165   1164   1165   1164   1165   1164   1165   1164   1165   1164   1165   1164   1165   1164   1165   1164   1165   1164   1165   1164   1165   1164   1165   1164   1165   1164   1165   1164   1165   1164   1165   1164   1165   1164   1165   1164   1165   1164   1165   1164   1165   1164   1165   1164   1165   1164   1165   1164   1165   1164   1165   1164   1165   1164   1165   1164   1165   1164   1165   1164   1165   1164   1165   1164   1165   1164   1165   1164   1165   1164   1165   1164   1165   1164   1165   1164   1165   1164   1165   1164   1165   1164   1165   1164   1165   1164   1165   1164   1165   1164   1165   1164   1165   1164   1165   1164   1165   1164   1165   1164   1165   1164   1165   1164   1165   1164   1165   1164   1165   1164   1165   1164   1165   1164   1165   1164   1165   1164   1165      | Well-Being                                                         |  |  |  |  |
| Standard         8.5         95.0%         95.0%         99.5%         40.5%         43.6%         91.7%         4.12         95.0%         95.0%         80.0%           Reporting Period         01/01/23 to 12/31/23         01/01/23 to 12/31/23         07/01/22 to 06/30/23         04/01/23 to 03/31/24         04/01/23 to 03/31/22         04/01/23 to 03/31/24         03/31/24         03/31/24         03/31/24         03/31/22         03/31/24         03/31/24         03/31/24         03/31/24         03/31/24         03/31/24         03/31/24         03/31/24         03/31/24         03/31/24         03/31/24         03/31/24         03/31/24         03/31/24         03/31/24         03/31/24         03/31/24         03/31/24         03/31/24         03/31/24         03/31/24         03/31/24         03/31/24         03/31/24         03/31/24         03/31/24         03/31/24         03/31/24         03/31/24         03/31/24         03/31/24         03/31/24         03/31/24         03/31/24         03/31/24         03/31/24         03/31/24         03/31/24         03/31/24         03/31/24         03/31/24         03/31/24         03/31/24         03/31/24         03/31/24         03/31/24         03/31/24         03/31/24         03/31/24         03/31/24         03/31/24         03/31/24         03/31/24 </td <td>Children<br/>ed with all<br/>eir siblings<br/>are in out<br/>ome care.</td>                                                                                                                                                                                                                                                                                                                                                                                                                                                                                                                                                                                                                                                         | Children<br>ed with all<br>eir siblings<br>are in out<br>ome care. |  |  |  |  |
| Reporting Period         01/01/23 to 12/31/23         01/01/23 to 06/30/23         04/01/23 to 03/31/24         04/01/23 to 03/31/23         04/01/23 to 03/31/24         03/31/24         03/31/24         03/31/24         03/31/24         04/01/23 to 03/31/24         03/31/24         03/31/24         04/01/23 to 03/31/24         03/31/24         03/31/24         03/31/24         03/31/24         03/31/24         03/31/24         03/31/24         03/31/24         03/31/24         03/31/24         03/31/24         03/31/24         03/31/24         03/31/24         03/31/24         03/31/24         03/31/24         03/31/24         03/31/24         03/31/24         03/31/24         03/31/24         03/31/24         03/31/24         03/31/24         03/31/24         03/31/24         03/31/24         03/31/24         03/31/24         03/31/24         03/31/24         03/31/24         03/31/24         03/31/24         03/31/24         03/31/24         03/31/24         03/31/24         03/31/24         03/31/24         03/31/24         03/31/24         03/31/24         03/31/24         03/31/24         03/31/24         03/31/24         03/31/24         03/31/24         03/31/24         03/31/24         03/31/24 <th< td=""><td>1166</td></th<>                                                                                                                                                                                                                                                                                                                                                                                                                                                                                                                                                                                                                                                                         | 1166                                                               |  |  |  |  |
| Reporting Period 12/31/23 12/31/23 06/30/23 03/31/24 03/31/23 04/01/23 03/31/22 03/31/24 03/31/24 03/31/24 03/31/24 03/31/24 03/31/24 03/31/24 03/31/24 03/31/24 03/31/24 03/31/24 03/31/24 03/31/24 03/31/24 03/31/24 03/31/24 03/31/24 03/31/24 03/31/24 03/31/24 03/31/24 03/31/24 03/31/24 03/31/24 03/31/24 03/31/24 03/31/24 03/31/24 03/31/24 03/31/24 03/31/24 03/31/24 03/31/24 03/31/24 03/31/24 03/31/24 03/31/24 03/31/24 03/31/24 03/31/24 03/31/24 03/31/24 03/31/24 03/31/24 03/31/24 03/31/24 03/31/24 03/31/24 03/31/24 03/31/24 03/31/24 03/31/24 03/31/24 03/31/24 03/31/24 03/31/24 03/31/24 03/31/24 03/31/24 03/31/24 03/31/24 03/31/24 03/31/24 03/31/24 03/31/24 03/31/24 03/31/24 03/31/24 03/31/24 03/31/24 03/31/24 03/31/24 03/31/24 03/31/24 03/31/24 03/31/24 03/31/24 03/31/24 03/31/24 03/31/24 03/31/24 03/31/24 03/31/24 03/31/24 03/31/24 03/31/24 03/31/24 03/31/24 03/31/24 03/31/24 03/31/24 03/31/24 03/31/24 03/31/24 03/31/24 03/31/24 03/31/24 03/31/24 03/31/24 03/31/24 03/31/24 03/31/24 03/31/24 03/31/24 03/31/24 03/31/24 03/31/24 03/31/24 03/31/24 03/31/24 03/31/24 03/31/24 03/31/24 03/31/24 03/31/24 03/31/24 03/31/24 03/31/24 03/31/24 03/31/24 03/31/24 03/31/24 03/31/24 03/31/24 03/31/24 03/31/24 03/31/24 03/31/24 03/31/24 03/31/24 03/31/24 03/31/24 03/31/24 03/31/24 03/31/24 03/31/24 03/31/24 03/31/24 03/31/24 03/31/24 03/31/24 03/31/24 03/31/24 03/31/24 03/31/24 03/31/24 03/31/24 03/31/24 03/31/24 03/31/24 03/31/24 03/31/24 03/31/24 03/31/24 03/31/24 03/31/24 03/31/24 03/31/24 03/31/24 03/31/24 03/31/24 03/31/24 03/31/24 03/31/24 03/31/24 03/31/24 03/31/24 03/31/24 03/31/24 03/31/24 03/31/24 03/31/24 03/31/24 03/31/24 03/31/24 03/31/24 03/31/24 03/31/24 03/31/24 03/31/24 03/31/24 03/31/24 03/31/24 03/31/24 03/31/24 03/31/24 03/31/24 03/31/24 03/31/24 03/31/24 03/31/24 03/31/24 03/31/24 03/31/24 03/31/24 03/31/24 03/31/24 03/31/24 03/31/24 03/31/24 03/31/24 03/31/24 03/31/24 03/31/24 03/31/24 03/31/24 03/31/24 03/31/24 03/31/24 03/31/24 03/31/24 03/31/24 03/31/24 03/31/24 03/31/24 03/31/24 03/31/24 03/31/24 03/3 | 65.0%                                                              |  |  |  |  |
| ChildNet-Broward     8.49     94.63%     99.00%     99.79%     32.99%     49.19%     91.58%     4.45     97.12%     91.73%     70.00%     6       ChildNet-Palm Beach     7.77     96.21%     95.77%     99.65%     35.65%     56.07%     93.14%     4.15     95.29%     89.28%     88.37%                                                                                                                                                                                                                                                                                                                                                                                                                                                                                                                                                                                                                                                                                                                                                                                                                                                                                                                                                                                                                                                                                                                                                                                                                                                                                                                                                                                                                                                                                                                                                                                                                                                                                                                                                                                                                                     | 3/31/24                                                            |  |  |  |  |
| ChildNet-Palm Beach 7.77 96.21% 95.77% 99.65% 35.65% 56.07% 93.14% 4.15 95.29% 89.28% 88.37%                                                                                                                                                                                                                                                                                                                                                                                                                                                                                                                                                                                                                                                                                                                                                                                                                                                                                                                                                                                                                                                                                                                                                                                                                                                                                                                                                                                                                                                                                                                                                                                                                                                                                                                                                                                                                                                                                                                                                                                                                                   | 7.58%                                                              |  |  |  |  |
|                                                                                                                                                                                                                                                                                                                                                                                                                                                                                                                                                                                                                                                                                                                                                                                                                                                                                                                                                                                                                                                                                                                                                                                                                                                                                                                                                                                                                                                                                                                                                                                                                                                                                                                                                                                                                                                                                                                                                                                                                                                                                                                                | 4.79%                                                              |  |  |  |  |
| Childrens Network of SW Florida 3.55 98.06% 97.44% 99.82% 35.24% 66.56% 94.49% 5.50 98.25% 97.94% 95.12%                                                                                                                                                                                                                                                                                                                                                                                                                                                                                                                                                                                                                                                                                                                                                                                                                                                                                                                                                                                                                                                                                                                                                                                                                                                                                                                                                                                                                                                                                                                                                                                                                                                                                                                                                                                                                                                                                                                                                                                                                       | 5.32%                                                              |  |  |  |  |
|                                                                                                                                                                                                                                                                                                                                                                                                                                                                                                                                                                                                                                                                                                                                                                                                                                                                                                                                                                                                                                                                                                                                                                                                                                                                                                                                                                                                                                                                                                                                                                                                                                                                                                                                                                                                                                                                                                                                                                                                                                                                                                                                | 8.45%                                                              |  |  |  |  |
| Childrens Network-Hillsborough 7.15 97.36% 96.27% 99.45% 19.48% 36.03% 89.41% 7.36 96.38% 87.53% 70.18% !                                                                                                                                                                                                                                                                                                                                                                                                                                                                                                                                                                                                                                                                                                                                                                                                                                                                                                                                                                                                                                                                                                                                                                                                                                                                                                                                                                                                                                                                                                                                                                                                                                                                                                                                                                                                                                                                                                                                                                                                                      | 4.57%                                                              |  |  |  |  |
| Citrus Health Network 6.85 96.06% 98.98% 99.60% <b>24.38%</b> 51.51% 92.50% <b>4.62</b> 97.43% 96.99% 90.24%                                                                                                                                                                                                                                                                                                                                                                                                                                                                                                                                                                                                                                                                                                                                                                                                                                                                                                                                                                                                                                                                                                                                                                                                                                                                                                                                                                                                                                                                                                                                                                                                                                                                                                                                                                                                                                                                                                                                                                                                                   | 0.63%                                                              |  |  |  |  |
| Communities Connected for Kids 11.73 95.00% 96.67% 99.90% 35.51% 58.27% 91.11% 4.18 97.57% 96.10% 70.00%                                                                                                                                                                                                                                                                                                                                                                                                                                                                                                                                                                                                                                                                                                                                                                                                                                                                                                                                                                                                                                                                                                                                                                                                                                                                                                                                                                                                                                                                                                                                                                                                                                                                                                                                                                                                                                                                                                                                                                                                                       | 7.89%                                                              |  |  |  |  |
| Community Partnership for Children 7.60 96.94% 96.73% 99.93% 27.02% 45.95% 82.05% 3.94 97.58% 92.31% 78.57% !                                                                                                                                                                                                                                                                                                                                                                                                                                                                                                                                                                                                                                                                                                                                                                                                                                                                                                                                                                                                                                                                                                                                                                                                                                                                                                                                                                                                                                                                                                                                                                                                                                                                                                                                                                                                                                                                                                                                                                                                                  | 4.61%                                                              |  |  |  |  |
| Embrace Families 9.70 95.07% 97.78% 98.89% 24.01% 37.29% 88.67% 5.05 87.76% 69.44% 81.97%                                                                                                                                                                                                                                                                                                                                                                                                                                                                                                                                                                                                                                                                                                                                                                                                                                                                                                                                                                                                                                                                                                                                                                                                                                                                                                                                                                                                                                                                                                                                                                                                                                                                                                                                                                                                                                                                                                                                                                                                                                      | 5.34%                                                              |  |  |  |  |
| Family Integrity Program 8.83 97.37% 99.07% 99.87% 25.71% 65.22% 80.00% 3.74 98.08% 100.00% 71.43%                                                                                                                                                                                                                                                                                                                                                                                                                                                                                                                                                                                                                                                                                                                                                                                                                                                                                                                                                                                                                                                                                                                                                                                                                                                                                                                                                                                                                                                                                                                                                                                                                                                                                                                                                                                                                                                                                                                                                                                                                             | 8.57%                                                              |  |  |  |  |
| Family Support Services of North Fla 6.83 96.83% 96.10% 99.72% 21.59% 49.42% 95.58% 5.49 96.10% 87.06% 93.02%                                                                                                                                                                                                                                                                                                                                                                                                                                                                                                                                                                                                                                                                                                                                                                                                                                                                                                                                                                                                                                                                                                                                                                                                                                                                                                                                                                                                                                                                                                                                                                                                                                                                                                                                                                                                                                                                                                                                                                                                                  | 4.39%                                                              |  |  |  |  |
| FSS Suncoast 6.00 96.97% 97.76% 99.61% 29.17% 48.48% 89.72% 5.96 86.96% 64.81% 56.90% !                                                                                                                                                                                                                                                                                                                                                                                                                                                                                                                                                                                                                                                                                                                                                                                                                                                                                                                                                                                                                                                                                                                                                                                                                                                                                                                                                                                                                                                                                                                                                                                                                                                                                                                                                                                                                                                                                                                                                                                                                                        | 9.12%                                                              |  |  |  |  |
| Heartland for Children 7.75 94.96% 97.49% 99.77% 34.19% 45.86% 90.21% 2.88 98.49% 94.09% 86.05%                                                                                                                                                                                                                                                                                                                                                                                                                                                                                                                                                                                                                                                                                                                                                                                                                                                                                                                                                                                                                                                                                                                                                                                                                                                                                                                                                                                                                                                                                                                                                                                                                                                                                                                                                                                                                                                                                                                                                                                                                                | 9.32%                                                              |  |  |  |  |
| Kids Central, Inc. 5.09 96.28% 97.90% 97.38% 27.14% 32.72% 93.36% 7.90 84.94% 63.49% 85.71%                                                                                                                                                                                                                                                                                                                                                                                                                                                                                                                                                                                                                                                                                                                                                                                                                                                                                                                                                                                                                                                                                                                                                                                                                                                                                                                                                                                                                                                                                                                                                                                                                                                                                                                                                                                                                                                                                                                                                                                                                                    | 0.45%                                                              |  |  |  |  |
| Kids First of Florida, Inc. 0.00 99.53% 100.00% 99.94% 13.19% 54.17% 95.35% 2.72 <b>84.91% 64.21% 62.50%</b> !                                                                                                                                                                                                                                                                                                                                                                                                                                                                                                                                                                                                                                                                                                                                                                                                                                                                                                                                                                                                                                                                                                                                                                                                                                                                                                                                                                                                                                                                                                                                                                                                                                                                                                                                                                                                                                                                                                                                                                                                                 | 6.76%                                                              |  |  |  |  |
| NWF Health Network - East 8.08 96.32% 97.63% 99.84% 34.44% 52.76% 88.28% 6.39 98.44% 88.48% 92.86% !                                                                                                                                                                                                                                                                                                                                                                                                                                                                                                                                                                                                                                                                                                                                                                                                                                                                                                                                                                                                                                                                                                                                                                                                                                                                                                                                                                                                                                                                                                                                                                                                                                                                                                                                                                                                                                                                                                                                                                                                                           | 1.96%                                                              |  |  |  |  |
| NWF Health Network - West 12.87 94.52% 95.36% 99.85% 29.08% 60.66% 93.53% 5.47 94.69% 87.07% 93.55% !                                                                                                                                                                                                                                                                                                                                                                                                                                                                                                                                                                                                                                                                                                                                                                                                                                                                                                                                                                                                                                                                                                                                                                                                                                                                                                                                                                                                                                                                                                                                                                                                                                                                                                                                                                                                                                                                                                                                                                                                                          | 6.80%                                                              |  |  |  |  |
| Partnership for Strong Families 8.17 96.91% 97.85% 99.53% 23.78% 54.61% 93.43% 8.61 95.89% 70.53% 67.86% !                                                                                                                                                                                                                                                                                                                                                                                                                                                                                                                                                                                                                                                                                                                                                                                                                                                                                                                                                                                                                                                                                                                                                                                                                                                                                                                                                                                                                                                                                                                                                                                                                                                                                                                                                                                                                                                                                                                                                                                                                     | 1.22%                                                              |  |  |  |  |
| Safe Children Coalition 7.41 97.46% 97.17% 99.53% 40.38% 49.56% 91.94% 6.07 96.86% 91.59% 73.33% (                                                                                                                                                                                                                                                                                                                                                                                                                                                                                                                                                                                                                                                                                                                                                                                                                                                                                                                                                                                                                                                                                                                                                                                                                                                                                                                                                                                                                                                                                                                                                                                                                                                                                                                                                                                                                                                                                                                                                                                                                             | 4.49%                                                              |  |  |  |  |
| Statewide         7.63         96.32%         97.17%         99.10%         29.13%         47.98%         91.14%         5.46         93.78%         83.37%         80.19%         9.10%                                                                                                                                                                                                                                                                                                                                                                                                                                                                                                                                                                                                                                                                                                                                                                                                                                                                                                                                                                                                                                                                                                                                                                                                                                                                                                                                                                                                                                                                                                                                                                                                                                                                                                                                                                                                                                                                                                                                       | 8.24%                                                              |  |  |  |  |
| Red Zone 8.85 92.9% 92.9% 98.9% 36.3% 39.2% 90.8% 4.54 89.9% 89.9% 69.9%                                                                                                                                                                                                                                                                                                                                                                                                                                                                                                                                                                                                                                                                                                                                                                                                                                                                                                                                                                                                                                                                                                                                                                                                                                                                                                                                                                                                                                                                                                                                                                                                                                                                                                                                                                                                                                                                                                                                                                                                                                                       |                                                                    |  |  |  |  |