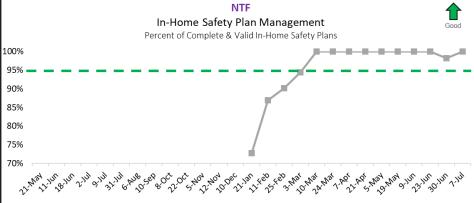

#### Scorecard Measure #4 - Children Under Supervision Who Are Seen Every Thirty Days June 2024 as of 07/08/2024

Report Date Range: 06/01/2024 to 06/30/2024

| Agency    | # of Children <u>Not</u><br>seen in 30 days | % of Children seen timely |
|-----------|---------------------------------------------|---------------------------|
| CHS       | 2                                           | 99.96% 🗡                  |
| LSF       | 4                                           | 99.92% ⊁                  |
| OHU       | 0                                           | 100.00% 🗡                 |
| NTF       | 0                                           | 100.00% 🗡                 |
| HFC       | 6                                           | 99.97% 🗡                  |
| Statewide |                                             | 99.72%                    |

Source Monthly: "Children Under Supervision Who Are Seen Every Thirty Days - Report #1144"

Target of 99.5%

### Scorecard Measure #4 - Children Under Supervision Who Are Seen Every Thirty Days

July 2024 as of 07/07/2024 Report Date Range: 07/01/2024 to 07/31/2024

| Agency | # of Children <u>Not</u><br>seen in 30 days | % of Children seen timely |
|--------|---------------------------------------------|---------------------------|
| CHS    | 1                                           | 99.75% 🗡                  |
| LSF    | 7                                           | 99.36%                    |
| OHU    | 4                                           | 99.89% 🗡                  |
| NTF    | 0                                           | 100.00% 🗡                 |
| HFC    | 12                                          | 99.71%                    |

Source Monthly: "Children Under Supervision Who Are Seen Every Thirty Days - Report #1144"

99.37%

Target of 99.5%

Statewide