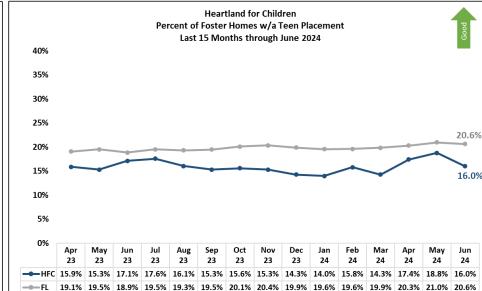

# **Community Based Care Lead Agency Scorecard**

# FY 23-24, Quarter 3 Performance

า

| Per 100,000 days while in foster care within 12 months of moths    |                                                                    |  |  |  |  |
|--------------------------------------------------------------------------------------------------------------------------------------------------------------------------------------------------------------------------------------------------------------------------------------------------------------------------------------------------------------------------------------------------------------------------------------------------------------------------------------------------------------------------------------------------------------------------------------------------------------------------------------------------------------------------------------------------------------------------------------------------------------------------------------------------------------------------------------------------------------------------------------------------------------------------------------------------------------------------------------------------------------------------------------------------------------------------------------------------------------------------------------------------------------------------------------------------------------------------------------------------------------------------------------------------------------------------------------------------------------------------------------------------------------------------------------------------------------------------------------------------------------------------------------------------------------------------------------------------------------------------------------------------------------------------------------------------------------------------------------------------------------------------------------------------------------------------------------------------------------------------------------------------------------------------------------------------------------------------------------------------------------------------------------------------------------------------------------------------------------------------------|--------------------------------------------------------------------|--|--|--|--|
| Per 100,000 days while in foster care within 12 months of moving care of abused during in home services.   Page 1156   1157   1158   1159   1160   1162   1161   1163   1164   1165   1164   1165   1164   1165   1164   1165   1164   1165   1164   1165   1164   1165   1164   1165   1164   1165   1164   1165   1164   1165   1164   1165   1164   1165   1164   1165   1164   1165   1164   1165   1164   1165   1164   1165   1164   1165   1164   1165   1164   1165   1164   1165   1164   1165   1164   1165   1164   1165   1164   1165   1164   1165   1164   1165   1164   1165   1164   1165   1164   1165   1164   1165   1164   1165   1164   1165   1164   1165   1164   1165   1164   1165   1164   1165   1164   1165   1164   1165   1164   1165   1164   1165   1164   1165   1164   1165   1164   1165   1164   1165   1164   1165   1164   1165   1164   1165   1164   1165   1164   1165   1164   1165   1164   1165   1164   1165   1164   1165   1164   1165   1164   1165   1164   1165   1164   1165   1164   1165   1164   1165   1164   1165   1164   1165   1164   1165   1164   1165   1164   1165   1164   1165   1164   1165   1164   1165   1164   1165   1164   1165   1164   1165   1164   1165   1164   1165   1164   1165   1164   1165   1164   1165   1164   1165   1164   1165   1164   1165   1164   1165   1164   1165   1164   1165   1164   1165   1164   1165   1164   1165   1164   1165   1164   1165   1164   1165   1164   1165   1164   1165   1164   1165   1164   1165   1164   1165   1164   1165   1164   1165   1164   1165   1164   1165   1164   1165   1164   1165   1164   1165   1164   1165   1164   1165   1164   1165   1164   1165   1164   1165   1164   1165   1164   1165   1164   1165   1164   1165   1164   1165   1164   1165   1164   1165   1164   1165   1164   1165   1164   1165   1164   1165   1164   1165   1164   1165   1164   1165   1164   1165   1164   1165   1164   1165   1164   1165   1164   1165   1164   1165   1164   1165   1164   1165   1164   1165   1164   1165   1164   1165   1164   1165   1164   1165   1164   1165      | Well-Being                                                         |  |  |  |  |
| Standard         8.5         95.0%         95.0%         99.5%         40.5%         43.6%         91.7%         4.12         95.0%         95.0%         80.0%           Reporting Period         01/01/23 to 12/31/23         01/01/23 to 12/31/23         07/01/22 to 06/30/23         04/01/23 to 03/31/24         04/01/23 to 03/31/22         04/01/23 to 03/31/24         03/31/24         03/31/24         03/31/24         03/31/22         03/31/24         03/31/24         03/31/24         03/31/24         03/31/24         03/31/24         03/31/24         03/31/24         03/31/24         03/31/24         03/31/24         03/31/24         03/31/24         03/31/24         03/31/24         03/31/24         03/31/24         03/31/24         03/31/24         03/31/24         03/31/24         03/31/24         03/31/24         03/31/24         03/31/24         03/31/24         03/31/24         03/31/24         03/31/24         03/31/24         03/31/24         03/31/24         03/31/24         03/31/24         03/31/24         03/31/24         03/31/24         03/31/24         03/31/24         03/31/24         03/31/24         03/31/24         03/31/24         03/31/24         03/31/24         03/31/24         03/31/24         03/31/24         03/31/24         03/31/24         03/31/24         03/31/24         03/31/24 </td <td>Children<br/>ed with all<br/>eir siblings<br/>are in out<br/>ome care.</td>                                                                                                                                                                                                                                                                                                                                                                                                                                                                                                                                                                                                                                                         | Children<br>ed with all<br>eir siblings<br>are in out<br>ome care. |  |  |  |  |
| Reporting Period         01/01/23 to 12/31/23         01/01/23 to 06/30/23         04/01/23 to 03/31/24         04/01/23 to 03/31/23         04/01/23 to 03/31/24         03/31/24         03/31/24         03/31/24         03/31/24         04/01/23 to 03/31/24         03/31/24         03/31/24         04/01/23 to 03/31/24         03/31/24         03/31/24         03/31/24         03/31/24         03/31/24         03/31/24         03/31/24         03/31/24         03/31/24         03/31/24         03/31/24         03/31/24         03/31/24         03/31/24         03/31/24         03/31/24         03/31/24         03/31/24         03/31/24         03/31/24         03/31/24         03/31/24         03/31/24         03/31/24         03/31/24         03/31/24         03/31/24         03/31/24         03/31/24         03/31/24         03/31/24         03/31/24         03/31/24         03/31/24         03/31/24         03/31/24         03/31/24         03/31/24         03/31/24         03/31/24         03/31/24         03/31/24         03/31/24         03/31/24         03/31/24         03/31/24         03/31/24         03/31/24         03/31/24         03/31/24         03/31/24         03/31/24         03/31/24 <th< td=""><td>1166</td></th<>                                                                                                                                                                                                                                                                                                                                                                                                                                                                                                                                                                                                                                                                         | 1166                                                               |  |  |  |  |
| Reporting Period 12/31/23 12/31/23 06/30/23 03/31/24 03/31/23 04/01/23 03/31/22 03/31/24 03/31/24 03/31/24 03/31/24 03/31/24 03/31/24 03/31/24 03/31/24 03/31/24 03/31/24 03/31/24 03/31/24 03/31/24 03/31/24 03/31/24 03/31/24 03/31/24 03/31/24 03/31/24 03/31/24 03/31/24 03/31/24 03/31/24 03/31/24 03/31/24 03/31/24 03/31/24 03/31/24 03/31/24 03/31/24 03/31/24 03/31/24 03/31/24 03/31/24 03/31/24 03/31/24 03/31/24 03/31/24 03/31/24 03/31/24 03/31/24 03/31/24 03/31/24 03/31/24 03/31/24 03/31/24 03/31/24 03/31/24 03/31/24 03/31/24 03/31/24 03/31/24 03/31/24 03/31/24 03/31/24 03/31/24 03/31/24 03/31/24 03/31/24 03/31/24 03/31/24 03/31/24 03/31/24 03/31/24 03/31/24 03/31/24 03/31/24 03/31/24 03/31/24 03/31/24 03/31/24 03/31/24 03/31/24 03/31/24 03/31/24 03/31/24 03/31/24 03/31/24 03/31/24 03/31/24 03/31/24 03/31/24 03/31/24 03/31/24 03/31/24 03/31/24 03/31/24 03/31/24 03/31/24 03/31/24 03/31/24 03/31/24 03/31/24 03/31/24 03/31/24 03/31/24 03/31/24 03/31/24 03/31/24 03/31/24 03/31/24 03/31/24 03/31/24 03/31/24 03/31/24 03/31/24 03/31/24 03/31/24 03/31/24 03/31/24 03/31/24 03/31/24 03/31/24 03/31/24 03/31/24 03/31/24 03/31/24 03/31/24 03/31/24 03/31/24 03/31/24 03/31/24 03/31/24 03/31/24 03/31/24 03/31/24 03/31/24 03/31/24 03/31/24 03/31/24 03/31/24 03/31/24 03/31/24 03/31/24 03/31/24 03/31/24 03/31/24 03/31/24 03/31/24 03/31/24 03/31/24 03/31/24 03/31/24 03/31/24 03/31/24 03/31/24 03/31/24 03/31/24 03/31/24 03/31/24 03/31/24 03/31/24 03/31/24 03/31/24 03/31/24 03/31/24 03/31/24 03/31/24 03/31/24 03/31/24 03/31/24 03/31/24 03/31/24 03/31/24 03/31/24 03/31/24 03/31/24 03/31/24 03/31/24 03/31/24 03/31/24 03/31/24 03/31/24 03/31/24 03/31/24 03/31/24 03/31/24 03/31/24 03/31/24 03/31/24 03/31/24 03/31/24 03/31/24 03/31/24 03/31/24 03/31/24 03/31/24 03/31/24 03/31/24 03/31/24 03/31/24 03/31/24 03/31/24 03/31/24 03/31/24 03/31/24 03/31/24 03/31/24 03/31/24 03/31/24 03/31/24 03/31/24 03/31/24 03/31/24 03/31/24 03/31/24 03/31/24 03/31/24 03/31/24 03/31/24 03/31/24 03/31/24 03/31/24 03/31/24 03/31/24 03/31/24 03/31/24 03/31/24 03/3 | 65.0%                                                              |  |  |  |  |
| ChildNet-Broward     8.49     94.63%     99.00%     99.79%     32.99%     49.19%     91.58%     4.45     97.12%     91.73%     70.00%     6       ChildNet-Palm Beach     7.77     96.21%     95.77%     99.65%     35.65%     56.07%     93.14%     4.15     95.29%     89.28%     88.37%                                                                                                                                                                                                                                                                                                                                                                                                                                                                                                                                                                                                                                                                                                                                                                                                                                                                                                                                                                                                                                                                                                                                                                                                                                                                                                                                                                                                                                                                                                                                                                                                                                                                                                                                                                                                                                     | 3/31/24                                                            |  |  |  |  |
| ChildNet-Palm Beach 7.77 96.21% 95.77% 99.65% 35.65% 56.07% 93.14% 4.15 95.29% 89.28% 88.37%                                                                                                                                                                                                                                                                                                                                                                                                                                                                                                                                                                                                                                                                                                                                                                                                                                                                                                                                                                                                                                                                                                                                                                                                                                                                                                                                                                                                                                                                                                                                                                                                                                                                                                                                                                                                                                                                                                                                                                                                                                   | 7.58%                                                              |  |  |  |  |
|                                                                                                                                                                                                                                                                                                                                                                                                                                                                                                                                                                                                                                                                                                                                                                                                                                                                                                                                                                                                                                                                                                                                                                                                                                                                                                                                                                                                                                                                                                                                                                                                                                                                                                                                                                                                                                                                                                                                                                                                                                                                                                                                | 4.79%                                                              |  |  |  |  |
| Childrens Network of SW Florida 3.55 98.06% 97.44% 99.82% 35.24% 66.56% 94.49% 5.50 98.25% 97.94% 95.12%                                                                                                                                                                                                                                                                                                                                                                                                                                                                                                                                                                                                                                                                                                                                                                                                                                                                                                                                                                                                                                                                                                                                                                                                                                                                                                                                                                                                                                                                                                                                                                                                                                                                                                                                                                                                                                                                                                                                                                                                                       | 5.32%                                                              |  |  |  |  |
|                                                                                                                                                                                                                                                                                                                                                                                                                                                                                                                                                                                                                                                                                                                                                                                                                                                                                                                                                                                                                                                                                                                                                                                                                                                                                                                                                                                                                                                                                                                                                                                                                                                                                                                                                                                                                                                                                                                                                                                                                                                                                                                                | 8.45%                                                              |  |  |  |  |
| Childrens Network-Hillsborough 7.15 97.36% 96.27% 99.45% 19.48% 36.03% 89.41% 7.36 96.38% 87.53% 70.18% !                                                                                                                                                                                                                                                                                                                                                                                                                                                                                                                                                                                                                                                                                                                                                                                                                                                                                                                                                                                                                                                                                                                                                                                                                                                                                                                                                                                                                                                                                                                                                                                                                                                                                                                                                                                                                                                                                                                                                                                                                      | 4.57%                                                              |  |  |  |  |
| Citrus Health Network 6.85 96.06% 98.98% 99.60% <b>24.38%</b> 51.51% 92.50% <b>4.62</b> 97.43% 96.99% 90.24%                                                                                                                                                                                                                                                                                                                                                                                                                                                                                                                                                                                                                                                                                                                                                                                                                                                                                                                                                                                                                                                                                                                                                                                                                                                                                                                                                                                                                                                                                                                                                                                                                                                                                                                                                                                                                                                                                                                                                                                                                   | 0.63%                                                              |  |  |  |  |
| Communities Connected for Kids 11.73 95.00% 96.67% 99.90% 35.51% 58.27% 91.11% 4.18 97.57% 96.10% 70.00%                                                                                                                                                                                                                                                                                                                                                                                                                                                                                                                                                                                                                                                                                                                                                                                                                                                                                                                                                                                                                                                                                                                                                                                                                                                                                                                                                                                                                                                                                                                                                                                                                                                                                                                                                                                                                                                                                                                                                                                                                       | 7.89%                                                              |  |  |  |  |
| Community Partnership for Children 7.60 96.94% 96.73% 99.93% 27.02% 45.95% 82.05% 3.94 97.58% 92.31% 78.57% !                                                                                                                                                                                                                                                                                                                                                                                                                                                                                                                                                                                                                                                                                                                                                                                                                                                                                                                                                                                                                                                                                                                                                                                                                                                                                                                                                                                                                                                                                                                                                                                                                                                                                                                                                                                                                                                                                                                                                                                                                  | 4.61%                                                              |  |  |  |  |
| Embrace Families 9.70 95.07% 97.78% 98.89% 24.01% 37.29% 88.67% 5.05 87.76% 69.44% 81.97%                                                                                                                                                                                                                                                                                                                                                                                                                                                                                                                                                                                                                                                                                                                                                                                                                                                                                                                                                                                                                                                                                                                                                                                                                                                                                                                                                                                                                                                                                                                                                                                                                                                                                                                                                                                                                                                                                                                                                                                                                                      | 5.34%                                                              |  |  |  |  |
| Family Integrity Program 8.83 97.37% 99.07% 99.87% 25.71% 65.22% 80.00% 3.74 98.08% 100.00% 71.43%                                                                                                                                                                                                                                                                                                                                                                                                                                                                                                                                                                                                                                                                                                                                                                                                                                                                                                                                                                                                                                                                                                                                                                                                                                                                                                                                                                                                                                                                                                                                                                                                                                                                                                                                                                                                                                                                                                                                                                                                                             | 8.57%                                                              |  |  |  |  |
| Family Support Services of North Fla 6.83 96.83% 96.10% 99.72% 21.59% 49.42% 95.58% 5.49 96.10% 87.06% 93.02%                                                                                                                                                                                                                                                                                                                                                                                                                                                                                                                                                                                                                                                                                                                                                                                                                                                                                                                                                                                                                                                                                                                                                                                                                                                                                                                                                                                                                                                                                                                                                                                                                                                                                                                                                                                                                                                                                                                                                                                                                  | 4.39%                                                              |  |  |  |  |
| FSS Suncoast 6.00 96.97% 97.76% 99.61% 29.17% 48.48% 89.72% 5.96 86.96% 64.81% 56.90% !                                                                                                                                                                                                                                                                                                                                                                                                                                                                                                                                                                                                                                                                                                                                                                                                                                                                                                                                                                                                                                                                                                                                                                                                                                                                                                                                                                                                                                                                                                                                                                                                                                                                                                                                                                                                                                                                                                                                                                                                                                        | 9.12%                                                              |  |  |  |  |
| Heartland for Children 7.75 94.96% 97.49% 99.77% 34.19% 45.86% 90.21% 2.88 98.49% 94.09% 86.05%                                                                                                                                                                                                                                                                                                                                                                                                                                                                                                                                                                                                                                                                                                                                                                                                                                                                                                                                                                                                                                                                                                                                                                                                                                                                                                                                                                                                                                                                                                                                                                                                                                                                                                                                                                                                                                                                                                                                                                                                                                | 9.32%                                                              |  |  |  |  |
| Kids Central, Inc. 5.09 96.28% 97.90% 97.38% 27.14% 32.72% 93.36% 7.90 84.94% 63.49% 85.71%                                                                                                                                                                                                                                                                                                                                                                                                                                                                                                                                                                                                                                                                                                                                                                                                                                                                                                                                                                                                                                                                                                                                                                                                                                                                                                                                                                                                                                                                                                                                                                                                                                                                                                                                                                                                                                                                                                                                                                                                                                    | 0.45%                                                              |  |  |  |  |
| Kids First of Florida, Inc. 0.00 99.53% 100.00% 99.94% 13.19% 54.17% 95.35% 2.72 <b>84.91% 64.21% 62.50%</b> !                                                                                                                                                                                                                                                                                                                                                                                                                                                                                                                                                                                                                                                                                                                                                                                                                                                                                                                                                                                                                                                                                                                                                                                                                                                                                                                                                                                                                                                                                                                                                                                                                                                                                                                                                                                                                                                                                                                                                                                                                 | 6.76%                                                              |  |  |  |  |
| NWF Health Network - East 8.08 96.32% 97.63% 99.84% 34.44% 52.76% 88.28% 6.39 98.44% 88.48% 92.86% !                                                                                                                                                                                                                                                                                                                                                                                                                                                                                                                                                                                                                                                                                                                                                                                                                                                                                                                                                                                                                                                                                                                                                                                                                                                                                                                                                                                                                                                                                                                                                                                                                                                                                                                                                                                                                                                                                                                                                                                                                           | 1.96%                                                              |  |  |  |  |
| NWF Health Network - West 12.87 94.52% 95.36% 99.85% 29.08% 60.66% 93.53% 5.47 94.69% 87.07% 93.55% !                                                                                                                                                                                                                                                                                                                                                                                                                                                                                                                                                                                                                                                                                                                                                                                                                                                                                                                                                                                                                                                                                                                                                                                                                                                                                                                                                                                                                                                                                                                                                                                                                                                                                                                                                                                                                                                                                                                                                                                                                          | 6.80%                                                              |  |  |  |  |
| Partnership for Strong Families 8.17 96.91% 97.85% 99.53% 23.78% 54.61% 93.43% 8.61 95.89% 70.53% 67.86% !                                                                                                                                                                                                                                                                                                                                                                                                                                                                                                                                                                                                                                                                                                                                                                                                                                                                                                                                                                                                                                                                                                                                                                                                                                                                                                                                                                                                                                                                                                                                                                                                                                                                                                                                                                                                                                                                                                                                                                                                                     | 1.22%                                                              |  |  |  |  |
| Safe Children Coalition 7.41 97.46% 97.17% 99.53% 40.38% 49.56% 91.94% 6.07 96.86% 91.59% 73.33% (                                                                                                                                                                                                                                                                                                                                                                                                                                                                                                                                                                                                                                                                                                                                                                                                                                                                                                                                                                                                                                                                                                                                                                                                                                                                                                                                                                                                                                                                                                                                                                                                                                                                                                                                                                                                                                                                                                                                                                                                                             | 4.49%                                                              |  |  |  |  |
| Statewide         7.63         96.32%         97.17%         99.10%         29.13%         47.98%         91.14%         5.46         93.78%         83.37%         80.19%         9.10%                                                                                                                                                                                                                                                                                                                                                                                                                                                                                                                                                                                                                                                                                                                                                                                                                                                                                                                                                                                                                                                                                                                                                                                                                                                                                                                                                                                                                                                                                                                                                                                                                                                                                                                                                                                                                                                                                                                                       | 8.24%                                                              |  |  |  |  |
| Red Zone 8.85 92.9% 92.9% 98.9% 36.3% 39.2% 90.8% 4.54 89.9% 89.9% 69.9%                                                                                                                                                                                                                                                                                                                                                                                                                                                                                                                                                                                                                                                                                                                                                                                                                                                                                                                                                                                                                                                                                                                                                                                                                                                                                                                                                                                                                                                                                                                                                                                                                                                                                                                                                                                                                                                                                                                                                                                                                                                       |                                                                    |  |  |  |  |