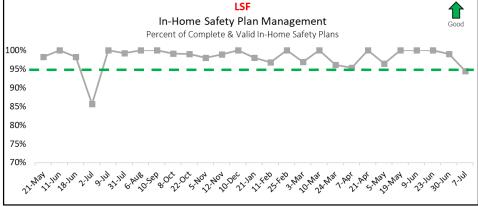

|                |            |  |  |  |
| Agency                                                             | No -or- Expired | Complete & Valid | Total Required | Percentage |  |  |  |

| Agency | No -or- Expired | Complete & Valid | rotai kequired | Percentage |
|--------|-----------------|------------------|----------------|------------|
| Agency | Safety Plans    | Safety Plans     | Safety Plans   | Complete   |
| CHS    | 2               | 110              | 112            | 98.2%      |
| LSF    | 6               | 102              | 108            | 94.4%      |
| OHU    | 1               | 106              | 107            | 99.1%      |

NTF 52 52 100.0% HFC Total\* 370 379 97.63%

Source Report: Case Management Safety Management Listing - OCWDRU Report #1301













#### **Child Placement Agreement Errors** Data as of 07/07/2024 The 8 active CPA's with errors contain the 9 total errors. **Total CPA's** Non-Active **Total Active** Need to Upload Need **New CPA** No Provider Total Agency Needing **CPA's Needing** CPA's not Signed Supervisor Needed Listed **Errors** Correction Closure Completed Agreement Approval CHS 5 1 3 4 LSF 2 0 2 2 2 OHU 3 1 2 2 3 1 10 2 7 2 0 9 Total 0 Source: FSFN - Child Placement Agreement Status for Children in Out-of-Home Care On-Demand Listing - OCWDRU Report #1256

# Percent of Children with an Active Completed CPA Data as of 07/07/2024

| Agency | Total Active<br>CPA's | CPA's Fully<br>Completed | % of Completed CPA's |
|--------|-----------------------|--------------------------|----------------------|
| CHS    | 36