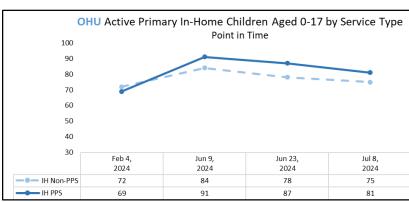

| 5,509                           | 45.9%                           | 45.9%                    |
| Children Exiting Out of Home Care to | a Dormanont Ho                            | mo within Twolvo                | Months for Childro              | n in Out-of-             |

Children Exiting Out-of-Home Care to a Permanent Home within Twelve Months for Children in Out-of-Home Care Twenty-Four Months or More On-Demand Listing - Report #1197

Ву Unit



**Upcoming Finalization Dates FY(24/25)** 

- July 17 & 24 2024
- •August 14 & 21, 2024
- •September 18 & 25, 2024

#### **Adoption Finalizations** FY 23-24 - 4th Quarter as of 07/09/2024 Finalized FY FY **CMO** Adoptions YTD **Target Target Met** 46.5 44 105.7% CHS LSF 59 59 100.0% OHU 52 118.3% 61.5 167 107.7% Total 155















|       | Δ            | ctive Prin | nary Child  | ren Aged  |        | d for Child<br>Piving In-H | ome Servi | ces - PPS | and Non- | PPS    |        |      |
|-------|--------------|------------|-------------|-----------|--------|----------------------------|-----------|-----------|----------|--------|--------|------|
|       | ŕ            |            | inary orima | ron rigou |        | of 07/08/                  |           |           | and Hon  |        |        |      |
| СМО   | In-Home      | 0-4        | 5           | 6         | 7-9    | 10                         | 11        | 12-15     | 16-23    | 24-35  | 36+    | CMC  |
| CIVIC | Service Type | Months     | Months      | Months    | Months | Months                     | Months    | Months    | Months   | Months | Mont