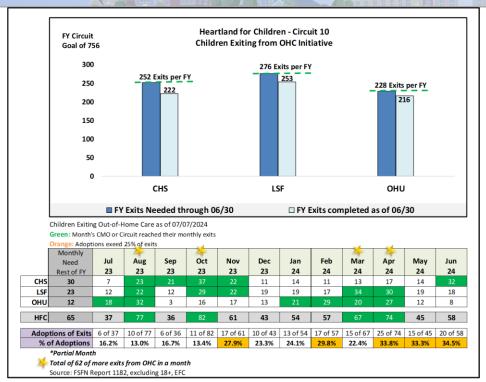

### **Case Transfer Staffing Data**

Case Transfer Data For Fiscal Year 2023/24 - Data as of 07/07/2024

-

|          |     |      |       |     |     |     |     |        |        |       |       |       |        |        |        |        |        |        |          |     |      |      |        | ,     |        |       |         |         |        |         |       |           |         |        |        |        |        |
|----------|-----|------|-------|-----|-----|-----|-----|--------|--------|-------|-------|-------|--------|--------|--------|--------|--------|--------|----------|-----|------|------|--------|-------|--------|-------|---------|---------|--------|---------|-------|-----------|---------|--------|--------|--------|--------|
|          | JUL | ALIC | CEDT  | ОСТ | NOV | DEC | IAN | CED    | MAR    | ADD   | MAN   | ILINI | 23-24  | 22-23  | 21-22  | 20-21  | 19-20  | 18-19  |          | JUL | ALIG | CEDT | ОСТ    | NOV   | DEC    | IANI  | CED     | MAD     | ADD    | MAY     | HIN   | 23-24     | 22-23   | 21-22  | 20-21  | 19-20  | 18-19  |
|          | JUL | AUG  | JEP I | JUI | NOV | DEC | JAN | LEB    | IVIAR  | AFK   | IVIAT | JUN   | Totals | Totals | Totals | Totals | Totals | Totals |          | JUL | AUG  | JEFI | 301    | NOV   | DEC    | JAIN  | LED     | IVIAR   | AFK    | IVIAT   | JUN   | Totals    | Totals  | Totals | Totals | Totals | Totals |
|          |     |      |       |     |     |     |     | Num    | ber of | Child | ren   |       |        |        |        |        |        |        |          |     |      |      |        |       |        | NON-  | IUDIC   | IAL IN  | номі   | E SERVI | CES   |           |         |        |        |        |        |
| CHS      | 24  | 33   | 13    | 6   | 11  | 10  | 18  | 13     | 29     | 16    | 16    | 15    | 204    | 347    | 358    | 426    | 414    | 460    | CHS      | 10  | 2    | 0    | 0      | 0     | 0      | 0     | 0       | 0       | 0      | 0       | 0     | 12        | 85      | 116    | 136    | 90     | 110    |
| LSF      | 22  | 32   | 12    | 16  | 14  | 16  | 11  | 29     | 16     | 22    | 11    | 11    | 212    | 401    | 355    | 443    | 439    | 482    | LSF      | 6   | 8    | 2    | 0      | 0     | 0      | 0     | 0       | 0       | 0      | 0       | 0     | 16        | 98      | 95     | 97     | 112    | 93     |
| NTF      | 0   | 0    | 43    | 20  | 24  | 22  | 14  | 10     | 14     | 13    | 6     | 19    | 185    | 0      | 0      | 0      | 0      | 0      | NTF      | 0   | 0    | 16   | 17     | 28    | 22     | 14    | 17      | 17      | 16     | 7       | 19    | 173       | 0       | 0      | 0      | 0      | 0      |
| OHU Polk | 10  | 4    | 2     | 12  | 3   | 7   | 1   | 14     | 4      | 5     | 7     | 9     | 78     | 141    | 147    | 162    | 177    | 196    | OHU Polk | 5   | 2    | 0    | 0      | 0     | 0      | 0     | 0       | 0       | 0      | 0       | 0     | 7         | 25      | 31     | 65     | 31     | 52     |
| One Hope | 34  | 52   | 31    | 29  | 33  | 42  | 40  | 37     | 56     | 27    | 38    | 60    | 479    | 439    | 503    | 550    | 518    | 548    | One Hope | 0   | 0    | 0    | 0      | 0     | 0      | 0     | 0       | 0       | 0      | 0       | 0     | 0         | 53      | 35     | 45     | 32     | 41     |
| Total    | 90  | 121  | 101   | 83  | 85  | 97  | 84  | 103    | 119    | 83    | 78    | 114   | 1158   | 1328   | 1363   | 1581   | 1548   | 1686   | Total    | 21  | 12   | 18   | 17     | 28    | 22     | 14    | 17      | 17      | 16     | 7       | 19    | 208       | 261     | 277    | 343    | 265    | 296    |
|          |     |      |       |     |     |     |     | Out    | of Ho  | me Ca | are   |       |        |        |        |        |        |        |          |     |      |      |        |       |        | ocs,  | / ICPC  | Court   | esy Sı | upervis | ion   |           |         |        |        |        |        |
| CHS      | 11  | 30   | 13    | 6   | 9   | 6   | 13  | 11     | 12     | 11    | 7     | 12    | 141    | 229    | 200    | 220    | 240    | 262    | CHS      | 0   | 0    | 0    | 0      | 0     | 0      | 0     | 0       | 0       | 0      | 0       | 0     | 0         | 0       | 0      | 0      | 0      | 0      |
| LSF      | 13  | 23   | 8     | 12  | 9   | 13  | 6   | 15     | 14     | 18    | 9     | 11    | 151    | 237    | 188    | 267    | 253    | 291    | LSF      | 0   | 0    | 0    | 0      | 0     | 0      | 0     | 0       | 0       | 0      | 0       | 0     | 0         | 0       | 0      | 2      | 0      | 0      |
| OHU Polk | 3   | 1    | 2     | 8   | 2   | 7   | 1   | 10     | 3      | 3     | 3     | 4     | 47     | 98     | 103    | 75     | 91     | 116    | OHU Polk | 0   | 0    | 0    | 0      | 0     | 0      | 0     | 0       | 0       | 0      | 0       | 0     | 0         | 0       | 0      | 0      | 0      | 0      |
| One Hope | 16  | 18   | 10    | 0   | 13  | 24  | 11  | 8      | 33     | 7     | 8     | 16    | 164    | 102    | 113    | 150    | 106    | 125    | One Hope | 16  | 30   | 20   | 28     | 19    | 18     | 29    | 28      | 19      | 20     | 22      | 43    | 292       | 270     | 338    | 351    | 360    | 363    |
| Total    | 43  | 72   | 33    | 26  | 33  | 50  | 31  | 44     | 62     | 39    | 27    | 43    | 503    | 666    | 604    | 712    | 690    | 794    | Total    | 16  | 30   | 20   | 28     | 19    | 18     | 29    | 28      | 19      | 20     | 22      | 43    | 292       | 270     | 338    | 353    | 360    | 363    |
|          |     |      |       |     |     |     |     | IN - I | HOME   | JUDIC | CIAL  |       |        |        |        |        |        |        |          |     |      | ı    | Reinst | ateme | ent of | Prote | ctive S | Service | s Sup  | ervisor | ı (No | tice of I | learing | s)     |        |        |        |
| CHS      | 3   | 0    | 0     | 0   | 0   | 0   | 0   | 0      | 7      | 3     | 4     | 0     | 17     | 10     | 4      | 17     | 38     | 48     | CHS      | 0   | 0    | 0    | 0      | 0     | 0      | 4     | 0       | 6       | 0      | 6       | 1     | 17        | 17      | 17     | 26     | 8      | 12     |
| LSF      | 2   | 1    | 0     | 0   | 0   | 0   | 0   | 5      | 0      | 1     | 0     | 0     | 9      | 10     | 16     | 23     | 40     | 37     | LSF      | 0   | 0    | 0    | 2      | 1     | 3      | 1     | 2       | 2       | 1      | 0       | 0     | 12        | 35      | 46     | 36     | 10     | 41     |
| OHU Polk | 0   | 0    | 0     | 0   | 1   | 0   | 0   | 0      | 0      | 2     | 4     | 0     | 7      | 0      | 2      | 10     | 40     | 20     | OHU Polk | 0   | 0    | 0    | 4      | 0     | 0      | 0     | 0       | 0       | 0      | 0       | 4     | 8         | 1       | 2      | 7      | 8      | 2      |
| One Hope | 0   | 4    | 1     | 0   | 1   | 0   | 0   | 0      | 0      | 0     | 2     | 0     | 8      | 6      | 6      | 4      | 8      | 11     | One Hope | 0   | 0    | 0    | 1      | 0     | 0      | 0     | 0       | 3       | 0      | 0       | 0     | 4         | 4       | 0      | 0      | 0      | 7      |
| Total    | 5   | 5    | 1     | 0   | 2   | 0   | 0   | 5      | 7      | 6     | 10    | 0     | 41     | 27     | 28     | 54     | 126    | 116    | Total    | 0   | 0    | 0    | 7      | 1     | 3      | 5     | 2       | 11      | 1      | 6       | 5     | 41        | 57      | 65     | 69     | 26     | 62     |
|          |     |      |       |     |     |     |     |        |        |       |       |       |        |        |        |        |        |        |          |     |      |      | _      |       |        |       |         |         |        |         |       |           |         |        |        |        |        |