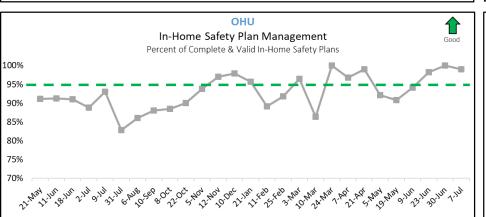

#### Scorecard Measure #4 - Children Under Supervision Who Are Seen Every Thirty Days June 2024 as of 07/08/2024

Report Date Range: 06/01/2024 to 06/30/2024

| Agency    | # of Children <u>Not</u><br>seen in 30 days | % of Children seen timely |
|-----------|---------------------------------------------|---------------------------|
| CHS       | 2                                           | 99.96% 🗡                  |
| LSF       | 4                                           | 99.92% ⊁                  |
| OHU       | 0                                           | 100.00% 🗡                 |
| NTF       | 0                                           | 100.00% 🗡                 |
| HFC       | 6                                           | 99.97% 🗡                  |
| Statewide |                                             | 99.72%                    |

Source Monthly: "Children Under Supervision Who Are Seen Every Thirty Days - Report #1144"

Target of 99.5%

### Scorecard Measure #4 - Children Under Supervision Who Are Seen Every Thirty Days

July 2024 as of 07/07/2024 Report Date Range: 07/01/2024 to 07/31/2024

| Agency | # of Children <u>Not</u><br>seen in 30 days | % of Children seen timely |
|--------|---------------------------------------------|---------------------------|
| CHS    | 1                                           | 99.75% 🗡                  |
| LSF    | 7                                           | 99.36%                    |
| OHU    | 4                                           | 99.89% 🗡                  |
| NTF    | 0                                           | 100.00% 🗡                 |
| HFC    | 12                                          | 99.71%                    |

Source Monthly: "Children Under Supervision Who Are Seen Every Thirty Days - Report #1144"

99.37%

Target of 99.5%

Statewide