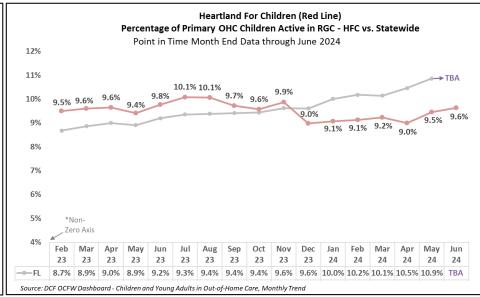

# FY 23-24, Quarter 3 Performance

า

| Per 100,000 days while in foster care within 12 months of moths    |                                                                    |  |  |  |  |
|--------------------------------------------------------------------------------------------------------------------------------------------------------------------------------------------------------------------------------------------------------------------------------------------------------------------------------------------------------------------------------------------------------------------------------------------------------------------------------------------------------------------------------------------------------------------------------------------------------------------------------------------------------------------------------------------------------------------------------------------------------------------------------------------------------------------------------------------------------------------------------------------------------------------------------------------------------------------------------------------------------------------------------------------------------------------------------------------------------------------------------------------------------------------------------------------------------------------------------------------------------------------------------------------------------------------------------------------------------------------------------------------------------------------------------------------------------------------------------------------------------------------------------------------------------------------------------------------------------------------------------------------------------------------------------------------------------------------------------------------------------------------------------------------------------------------------------------------------------------------------------------------------------------------------------------------------------------------------------------------------------------------------------------------------------------------------------------------------------------------------------|--------------------------------------------------------------------|--|--|--|--|
| Per 100,000 days while in foster care within 12 months of moving care of abused during in home services.   Page 1156   1157   1158   1159   1160   1162   1161   1163   1164   1165   1164   1165   1164   1165   1164   1165   1164   1165   1164   1165   1164   1165   1164   1165   1164   1165   1164   1165   1164   1165   1164   1165   1164   1165   1164   1165   1164   1165   1164   1165   1164   1165   1164   1165   1164   1165   1164   1165   1164   1165   1164   1165   1164   1165   1164   1165   1164   1165   1164   1165   1164   1165   1164   1165   1164   1165   1164   1165   1164   1165   1164   1165   1164   1165   1164   1165   1164   1165   1164   1165   1164   1165   1164   1165   1164   1165   1164   1165   1164   1165   1164   1165   1164   1165   1164   1165   1164   1165   1164   1165   1164   1165   1164   1165   1164   1165   1164   1165   1164   1165   1164   1165   1164   1165   1164   1165   1164   1165   1164   1165   1164   1165   1164   1165   1164   1165   1164   1165   1164   1165   1164   1165   1164   1165   1164   1165   1164   1165   1164   1165   1164   1165   1164   1165   1164   1165   1164   1165   1164   1165   1164   1165   1164   1165   1164   1165   1164   1165   1164   1165   1164   1165   1164   1165   1164   1165   1164   1165   1164   1165   1164   1165   1164   1165   1164   1165   1164   1165   1164   1165   1164   1165   1164   1165   1164   1165   1164   1165   1164   1165   1164   1165   1164   1165   1164   1165   1164   1165   1164   1165   1164   1165   1164   1165   1164   1165   1164   1165   1164   1165   1164   1165   1164   1165   1164   1165   1164   1165   1164   1165   1164   1165   1164   1165   1164   1165   1164   1165   1164   1165   1164   1165   1164   1165   1164   1165   1164   1165   1164   1165   1164   1165   1164   1165   1164   1165   1164   1165   1164   1165   1164   1165   1164   1165   1164   1165   1164   1165   1164   1165   1164   1165   1164   1165   1164   1165   1164   1165   1164   1165   1164   1165   1164   1165   1164   1165      | Well-Being                                                         |  |  |  |  |
| Standard         8.5         95.0%         95.0%         99.5%         40.5%         43.6%         91.7%         4.12         95.0%         95.0%         80.0%           Reporting Period         01/01/23 to 12/31/23         01/01/23 to 12/31/23         07/01/22 to 06/30/23         04/01/23 to 03/31/24         04/01/23 to 03/31/22         04/01/23 to 03/31/24         03/31/24         03/31/24         03/31/24         03/31/22         03/31/24         03/31/24         03/31/24         03/31/24         03/31/24         03/31/24         03/31/24         03/31/24         03/31/24         03/31/24         03/31/24         03/31/24         03/31/24         03/31/24         03/31/24         03/31/24         03/31/24         03/31/24         03/31/24         03/31/24         03/31/24         03/31/24         03/31/24         03/31/24         03/31/24         03/31/24         03/31/24         03/31/24         03/31/24         03/31/24         03/31/24         03/31/24         03/31/24         03/31/24         03/31/24         03/31/24         03/31/24         03/31/24         03/31/24         03/31/24         03/31/24         03/31/24         03/31/24         03/31/24         03/31/24         03/31/24         03/31/24         03/31/24         03/31/24         03/31/24         03/31/24         03/31/24         03/31/24 </td <td>Children<br/>ed with all<br/>eir siblings<br/>are in out<br/>ome care.</td>                                                                                                                                                                                                                                                                                                                                                                                                                                                                                                                                                                                                                                                         | Children<br>ed with all<br>eir siblings<br>are in out<br>ome care. |  |  |  |  |
| Reporting Period         01/01/23 to 12/31/23         01/01/23 to 06/30/23         04/01/23 to 03/31/24         04/01/23 to 03/31/23         04/01/23 to 03/31/24         03/31/24         03/31/24         03/31/24         03/31/24         04/01/23 to 03/31/24         03/31/24         03/31/24         04/01/23 to 03/31/24         03/31/24         03/31/24         03/31/24         03/31/24         03/31/24         03/31/24         03/31/24         03/31/24         03/31/24         03/31/24         03/31/24         03/31/24         03/31/24         03/31/24         03/31/24         03/31/24         03/31/24         03/31/24         03/31/24         03/31/24         03/31/24         03/31/24         03/31/24         03/31/24         03/31/24         03/31/24         03/31/24         03/31/24         03/31/24         03/31/24         03/31/24         03/31/24         03/31/24         03/31/24         03/31/24         03/31/24         03/31/24         03/31/24         03/31/24         03/31/24         03/31/24         03/31/24         03/31/24         03/31/24         03/31/24         03/31/24         03/31/24         03/31/24         03/31/24         03/31/24         03/31/24         03/31/24         03/31/24 <th< td=""><td>1166</td></th<>                                                                                                                                                                                                                                                                                                                                                                                                                                                                                                                                                                                                                                                                         | 1166                                                               |  |  |  |  |
| Reporting Period 12/31/23 12/31/23 06/30/23 03/31/24 03/31/23 04/01/23 03/31/22 03/31/24 03/31/24 03/31/24 03/31/24 03/31/24 03/31/24 03/31/24 03/31/24 03/31/24 03/31/24 03/31/24 03/31/24 03/31/24 03/31/24 03/31/24 03/31/24 03/31/24 03/31/24 03/31/24 03/31/24 03/31/24 03/31/24 03/31/24 03/31/24 03/31/24 03/31/24 03/31/24 03/31/24 03/31/24 03/31/24 03/31/24 03/31/24 03/31/24 03/31/24 03/31/24 03/31/24 03/31/24 03/31/24 03/31/24 03/31/24 03/31/24 03/31/24 03/31/24 03/31/24 03/31/24 03/31/24 03/31/24 03/31/24 03/31/24 03/31/24 03/31/24 03/31/24 03/31/24 03/31/24 03/31/24 03/31/24 03/31/24 03/31/24 03/31/24 03/31/24 03/31/24 03/31/24 03/31/24 03/31/24 03/31/24 03/31/24 03/31/24 03/31/24 03/31/24 03/31/24 03/31/24 03/31/24 03/31/24 03/31/24 03/31/24 03/31/24 03/31/24 03/31/24 03/31/24 03/31/24 03/31/24 03/31/24 03/31/24 03/31/24 03/31/24 03/31/24 03/31/24 03/31/24 03/31/24 03/31/24 03/31/24 03/31/24 03/31/24 03/31/24 03/31/24 03/31/24 03/31/24 03/31/24 03/31/24 03/31/24 03/31/24 03/31/24 03/31/24 03/31/24 03/31/24 03/31/24 03/31/24 03/31/24 03/31/24 03/31/24 03/31/24 03/31/24 03/31/24 03/31/24 03/31/24 03/31/24 03/31/24 03/31/24 03/31/24 03/31/24 03/31/24 03/31/24 03/31/24 03/31/24 03/31/24 03/31/24 03/31/24 03/31/24 03/31/24 03/31/24 03/31/24 03/31/24 03/31/24 03/31/24 03/31/24 03/31/24 03/31/24 03/31/24 03/31/24 03/31/24 03/31/24 03/31/24 03/31/24 03/31/24 03/31/24 03/31/24 03/31/24 03/31/24 03/31/24 03/31/24 03/31/24 03/31/24 03/31/24 03/31/24 03/31/24 03/31/24 03/31/24 03/31/24 03/31/24 03/31/24 03/31/24 03/31/24 03/31/24 03/31/24 03/31/24 03/31/24 03/31/24 03/31/24 03/31/24 03/31/24 03/31/24 03/31/24 03/31/24 03/31/24 03/31/24 03/31/24 03/31/24 03/31/24 03/31/24 03/31/24 03/31/24 03/31/24 03/31/24 03/31/24 03/31/24 03/31/24 03/31/24 03/31/24 03/31/24 03/31/24 03/31/24 03/31/24 03/31/24 03/31/24 03/31/24 03/31/24 03/31/24 03/31/24 03/31/24 03/31/24 03/31/24 03/31/24 03/31/24 03/31/24 03/31/24 03/31/24 03/31/24 03/31/24 03/31/24 03/31/24 03/31/24 03/31/24 03/31/24 03/31/24 03/31/24 03/31/24 03/31/24 03/31/24 03/3 | 65.0%                                                              |  |  |  |  |
| ChildNet-Broward     8.49     94.63%     99.00%     99.79%     32.99%     49.19%     91.58%     4.45     97.12%     91.73%     70.00%     6       ChildNet-Palm Beach     7.77     96.21%     95.77%     99.65%     35.65%     56.07%     93.14%     4.15     95.29%     89.28%     88.37%                                                                                                                                                                                                                                                                                                                                                                                                                                                                                                                                                                                                                                                                                                                                                                                                                                                                                                                                                                                                                                                                                                                                                                                                                                                                                                                                                                                                                                                                                                                                                                                                                                                                                                                                                                                                                                     | 3/31/24                                                            |  |  |  |  |
| ChildNet-Palm Beach 7.77 96.21% 95.77% 99.65% 35.65% 56.07% 93.14% 4.15 95.29% 89.28% 88.37%                                                                                                                                                                                                                                                                                                                                                                                                                                                                                                                                                                                                                                                                                                                                                                                                                                                                                                                                                                                                                                                                                                                                                                                                                                                                                                                                                                                                                                                                                                                                                                                                                                                                                                                                                                                                                                                                                                                                                                                                                                   | 7.58%                                                              |  |  |  |  |
|                                                                                                                                                                                                                                                                                                                                                                                                                                                                                                                                                                                                                                                                                                                                                                                                                                                                                                                                                                                                                                                                                                                                                                                                                                                                                                                                                                                                                                                                                                                                                                                                                                                                                                                                                                                                                                                                                                                                                                                                                                                                                                                                | 4.79%                                                              |  |  |  |  |
| Childrens Network of SW Florida 3.55 98.06% 97.44% 99.82% 35.24% 66.56% 94.49% 5.50 98.25% 97.94% 95.12%                                                                                                                                                                                                                                                                                                                                                                                                                                                                                                                                                                                                                                                                                                                                                                                                                                                                                                                                                                                                                                                                                                                                                                                                                                                                                                                                                                                                                                                                                                                                                                                                                                                                                                                                                                                                                                                                                                                                                                                                                       | 5.32%                                                              |  |  |  |  |
|                                                                                                                                                                                                                                                                                                                                                                                                                                                                                                                                                                                                                                                                                                                                                                                                                                                                                                                                                                                                                                                                                                                                                                                                                                                                                                                                                                                                                                                                                                                                                                                                                                                                                                                                                                                                                                                                                                                                                                                                                                                                                                                                | 8.45%                                                              |  |  |  |  |
| Childrens Network-Hillsborough 7.15 97.36% 96.27% 99.45% 19.48% 36.03% 89.41% 7.36 96.38% 87.53% 70.18% !                                                                                                                                                                                                                                                                                                                                                                                                                                                                                                                                                                                                                                                                                                                                                                                                                                                                                                                                                                                                                                                                                                                                                                                                                                                                                                                                                                                                                                                                                                                                                                                                                                                                                                                                                                                                                                                                                                                                                                                                                      | 4.57%                                                              |  |  |  |  |
| Citrus Health Network 6.85 96.06% 98.98% 99.60% <b>24.38%</b> 51.51% 92.50% <b>4.62</b> 97.43% 96.99% 90.24%                                                                                                                                                                                                                                                                                                                                                                                                                                                                                                                                                                                                                                                                                                                                                                                                                                                                                                                                                                                                                                                                                                                                                                                                                                                                                                                                                                                                                                                                                                                                                                                                                                                                                                                                                                                                                                                                                                                                                                                                                   | 0.63%                                                              |  |  |  |  |
| Communities Connected for Kids 11.73 95.00% 96.67% 99.90% 35.51% 58.27% 91.11% 4.18 97.57% 96.10% 70.00%                                                                                                                                                                                                                                                                                                                                                                                                                                                                                                                                                                                                                                                                                                                                                                                                                                                                                                                                                                                                                                                                                                                                                                                                                                                                                                                                                                                                                                                                                                                                                                                                                                                                                                                                                                                                                                                                                                                                                                                                                       | 7.89%                                                              |  |  |  |  |
| Community Partnership for Children 7.60 96.94% 96.73% 99.93% 27.02% 45.95% 82.05% 3.94 97.58% 92.31% 78.57% !                                                                                                                                                                                                                                                                                                                                                                                                                                                                                                                                                                                                                                                                                                                                                                                                                                                                                                                                                                                                                                                                                                                                                                                                                                                                                                                                                                                                                                                                                                                                                                                                                                                                                                                                                                                                                                                                                                                                                                                                                  | 4.61%                                                              |  |  |  |  |
| Embrace Families 9.70 95.07% 97.78% 98.89% 24.01% 37.29% 88.67% 5.05 87.76% 69.44% 81.97%                                                                                                                                                                                                                                                                                                                                                                                                                                                                                                                                                                                                                                                                                                                                                                                                                                                                                                                                                                                                                                                                                                                                                                                                                                                                                                                                                                                                                                                                                                                                                                                                                                                                                                                                                                                                                                                                                                                                                                                                                                      | 5.34%                                                              |  |  |  |  |
| Family Integrity Program 8.83 97.37% 99.07% 99.87% 25.71% 65.22% 80.00% 3.74 98.08% 100.00% 71.43%                                                                                                                                                                                                                                                                                                                                                                                                                                                                                                                                                                                                                                                                                                                                                                                                                                                                                                                                                                                                                                                                                                                                                                                                                                                                                                                                                                                                                                                                                                                                                                                                                                                                                                                                                                                                                                                                                                                                                                                                                             | 8.57%                                                              |  |  |  |  |
| Family Support Services of North Fla 6.83 96.83% 96.10% 99.72% 21.59% 49.42% 95.58% 5.49 96.10% 87.06% 93.02%                                                                                                                                                                                                                                                                                                                                                                                                                                                                                                                                                                                                                                                                                                                                                                                                                                                                                                                                                                                                                                                                                                                                                                                                                                                                                                                                                                                                                                                                                                                                                                                                                                                                                                                                                                                                                                                                                                                                                                                                                  | 4.39%                                                              |  |  |  |  |
| FSS Suncoast 6.00 96.97% 97.76% 99.61% 29.17% 48.48% 89.72% 5.96 86.96% 64.81% 56.90% !                                                                                                                                                                                                                                                                                                                                                                                                                                                                                                                                                                                                                                                                                                                                                                                                                                                                                                                                                                                                                                                                                                                                                                                                                                                                                                                                                                                                                                                                                                                                                                                                                                                                                                                                                                                                                                                                                                                                                                                                                                        | 9.12%                                                              |  |  |  |  |
| Heartland for Children 7.75 94.96% 97.49% 99.77% 34.19% 45.86% 90.21% 2.88 98.49% 94.09% 86.05%                                                                                                                                                                                                                                                                                                                                                                                                                                                                                                                                                                                                                                                                                                                                                                                                                                                                                                                                                                                                                                                                                                                                                                                                                                                                                                                                                                                                                                                                                                                                                                                                                                                                                                                                                                                                                                                                                                                                                                                                                                | 9.32%                                                              |  |  |  |  |
| Kids Central, Inc. 5.09 96.28% 97.90% 97.38% 27.14% 32.72% 93.36% 7.90 84.94% 63.49% 85.71%                                                                                                                                                                                                                                                                                                                                                                                                                                                                                                                                                                                                                                                                                                                                                                                                                                                                                                                                                                                                                                                                                                                                                                                                                                                                                                                                                                                                                                                                                                                                                                                                                                                                                                                                                                                                                                                                                                                                                                                                                                    | 0.45%                                                              |  |  |  |  |
| Kids First of Florida, Inc. 0.00 99.53% 100.00% 99.94% 13.19% 54.17% 95.35% 2.72 <b>84.91% 64.21% 62.50%</b> !                                                                                                                                                                                                                                                                                                                                                                                                                                                                                                                                                                                                                                                                                                                                                                                                                                                                                                                                                                                                                                                                                                                                                                                                                                                                                                                                                                                                                                                                                                                                                                                                                                                                                                                                                                                                                                                                                                                                                                                                                 | 6.76%                                                              |  |  |  |  |
| NWF Health Network - East 8.08 96.32% 97.63% 99.84% 34.44% 52.76% 88.28% 6.39 98.44% 88.48% 92.86% !                                                                                                                                                                                                                                                                                                                                                                                                                                                                                                                                                                                                                                                                                                                                                                                                                                                                                                                                                                                                                                                                                                                                                                                                                                                                                                                                                                                                                                                                                                                                                                                                                                                                                                                                                                                                                                                                                                                                                                                                                           | 1.96%                                                              |  |  |  |  |
| NWF Health Network - West 12.87 94.52% 95.36% 99.85% 29.08% 60.66% 93.53% 5.47 94.69% 87.07% 93.55% !                                                                                                                                                                                                                                                                                                                                                                                                                                                                                                                                                                                                                                                                                                                                                                                                                                                                                                                                                                                                                                                                                                                                                                                                                                                                                                                                                                                                                                                                                                                                                                                                                                                                                                                                                                                                                                                                                                                                                                                                                          | 6.80%                                                              |  |  |  |  |
| Partnership for Strong Families 8.17 96.91% 97.85% 99.53% 23.78% 54.61% 93.43% 8.61 95.89% 70.53% 67.86% !                                                                                                                                                                                                                                                                                                                                                                                                                                                                                                                                                                                                                                                                                                                                                                                                                                                                                                                                                                                                                                                                                                                                                                                                                                                                                                                                                                                                                                                                                                                                                                                                                                                                                                                                                                                                                                                                                                                                                                                                                     | 1.22%                                                              |  |  |  |  |
| Safe Children Coalition 7.41 97.46% 97.17% 99.53% 40.38% 49.56% 91.94% 6.07 96.86% 91.59% 73.33% (                                                                                                                                                                                                                                                                                                                                                                                                                                                                                                                                                                                                                                                                                                                                                                                                                                                                                                                                                                                                                                                                                                                                                                                                                                                                                                                                                                                                                                                                                                                                                                                                                                                                                                                                                                                                                                                                                                                                                                                                                             | 4.49%                                                              |  |  |  |  |
| Statewide         7.63         96.32%         97.17%         99.10%         29.13%         47.98%         91.14%         5.46         93.78%         83.37%         80.19%         9.10%                                                                                                                                                                                                                                                                                                                                                                                                                                                                                                                                                                                                                                                                                                                                                                                                                                                                                                                                                                                                                                                                                                                                                                                                                                                                                                                                                                                                                                                                                                                                                                                                                                                                                                                                                                                                                                                                                                                                       | 8.24%                                                              |  |  |  |  |
| Red Zone 8.85 92.9% 92.9% 98.9% 36.3% 39.2% 90.8% 4.54 89.9% 89.9% 69.9%                                                                                                                                                                                                                                                                                                                                                                                                                                                                                                                                                                                                                                                                                                                                                                                                                                                                                                                                                                                                                                                                                                                                                                                                                                                                                                                                                                                                                                                                                                                                                                                                                                                                                                                                                                                                                                                                                                                                                                                                                                                       |                                                                    |  |  |  |  |