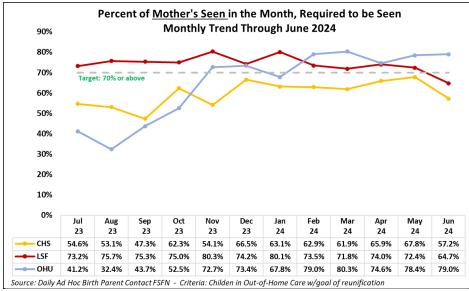

#### **Birth Parent Contact Completed** July 2024 as of 07/07/2024 (Point in Time) Mom % Dad % # Moms # Moms # Dads # Dads **AGENCY** Completed Required Required Completed Completed Completed CHS 173 22 12.7% 113 8 7.1% LSF 177 15 8.5% 135 7 5.2% OHU 199 18 9.0% 148 14 9.5% TOTAL 549 55 10.0% 396 29 7.3%

Criteria: Childen in Out-of-Home Care wgoal of reunification

Source: Daily Ad Hoc Birth Parent Contact FSFN

Mothers Seen Target: 70% Fathers Seen Target: 50%

- Mother Contact, Target is 70% or above
- Father Contact, Target is 50% or above