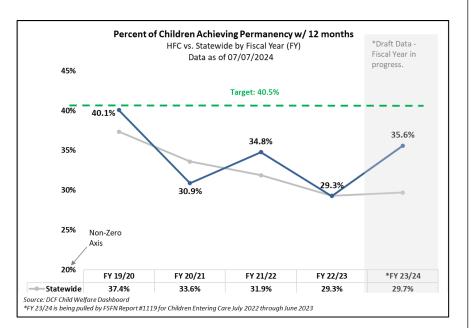

# Scorecard Measure #5 - FY 23/24, Target 40.5%

Children Achieving Permanency within 0-12 Mths for Children Entering OHC July 2022 to June 2023

within 12 mths | Entered OHC

(as of 07/07/2024) Permanency

93

90

78

261

Agency

CHS

LSF

OHU

**HFC Total** 

Statewide

| 2023                            | Timely<br>FY 22/23 |                          |  |
|---------------------------------|--------------------|--------------------------|--|
| Percent<br>Timely<br>Permanency | (last FY)          | % Increase<br>Since 3/24 |  |
| 36.8%                           | 27.8%              | 5.7%                     |  |
| 36.1%                           | 18.8%              | 2.8%                     |  |
| 33.8%                           | 38.5%              | 0.6%                     |  |
| 35.61%                          | 28.82%             | 3.1%                     |  |

29.15%

29.70%

Source: Children Exiting OHC to a Permanent Home within Twelve Months of Entering Care #1119

3,015 \*Permanency = adoption, permanent guardianship or reunification w/ parent

Scorecard Measure #5 -FY 2023 / 2024, Target 40.5% Children Achieving Permanency within 0-12 Mths

for Children Entering OHC July 2022 - June 2023

| (as                         | of 07/07/2024                   |                                  |                                 |                          |
|-----------------------------|---------------------------------|----------------------------------|---------------------------------|--------------------------|
| Agency / Unit (Actual)      | Permanency<br>within 12<br>mths | Total<br>Children<br>Entered OHC | Percent<br>Timely<br>Permanency | % Increase<br>Since 3/24 |
| CHS                         | 93                              | 253                              | 36.8%                           | 5.7%                     |
| 141832-CHSFL (IL)           | 0                               | 5                                | 0.0%                            | 0.0%                     |
| 141834-CHSFL 💥              | 21                              | 46                               | 45.7%                           | 16.5%                    |
| 141846-CHSFL 💥              | 35                              | 75                               | 46.7%                           | 1.2%                     |
| 141839-CHSFL                | 10                              | 58                               | 17.2%                           | 2.0%                     |
| 141835-CHSFL (Adop)         | 1                               | 24                               | 4.2%                            | 4.2%                     |
| 141852-CHSFL 💥              | 24                              | 37                               | 64.9%                           | 14.9%                    |
| 14-HFC-CHS ADMIN Unit (Actu | 1                               | 1                                | 100.0%                          | 0.0%                     |
| LSF                         | 90                              | 249                              | 36.1%                           | 2.8%                     |
| 141828-LSF                  | 5                               | 18                               | 27.8%                           | 0.0%                     |
| 141827-LSF 👋                | 19                              | 35                               | 54.3%                           | 8.3%                     |
| 141836-LSF 💥                | 11                              | 26                               | 42.3%                           | 0.0%                     |
| 141845-LSF                  | 14                              | 36                               | 38.9%                           | 5.6%                     |
| 141848-LSF 💢                | 13                              | 29                               | 44.8%                           | 4.2%                     |
| 141849-LSF                  | 10                              | 42                               | 23.8%                           | 7.5%                     |
| 141850-LSF (Adop)           | 4                               | 23                               | 17.4%                           | -0.8%                    |
| 141929-LSF                  | 14                              | 38                               | 36.8%                           | 0.0%                     |
| 14-HFC-LSF ADMIN (IL)       | 0                               | 2                                | 0.0%                            | 0.0%                     |
| OHU                         | 78                              | 231                              | 33.8%                           | 0.6%                     |
| 142853-OHU-HARDEE           | 2                               | 46                               | 4.3%                            | 0.1%                     |
| 142854-OHU-HIGHLANDS (IL)   | 3                               | 3                                | 100.0%                          | 0.0%                     |
| 142855-OHU-HIGHLANDS 💥      | 18                              | 42                               | 42.9%                           | 2.9%                     |
| 140121-OHU-HIGHLANDS (Adop) | 3                               | 9                                | 33.3%                           | 0.0%                     |
| 142858 OHU-POLK 💢           | 19                              | 39                               | 48.7%                           | 0.0%                     |
| 142852-OHU-POLK 💥           | 13                              | 28                               | 46.4%                           | 1.6%                     |
| 142856-OHU-POLK             | 20                              | 64                               | 31.3%                           | 2.0%                     |
| HFC Total                   | 261                             | 733                              | 35.6%                           | 3.1%                     |
| Statewide                   | 3,015                           | 10,153                           | 29.7%                           | 2.3%                     |

Source: Children Exiting OHC to a Permanent Home within Twelve Months of Entering Care #1119 Permanency = adoption, permanent guardianship or reunification w/ parent

Ву Unit