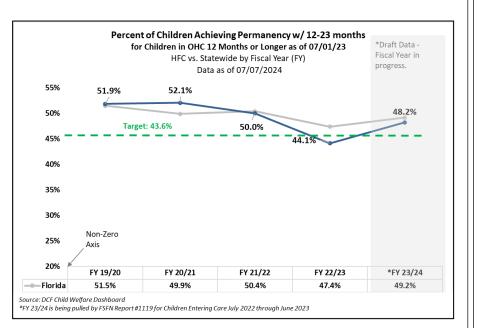

# Scorecard Measures 6 - Children Achieving Permanency in 12 Months for Children in Out-of-Home Care

13.3%

between 12-23 months as of 07/01/23

FY 23/24 Target is 43.6%, Percentage to reach Yellow = 39.2%

Scorecard Measure #6 - FY 23/24, Target 43.6% Children Achieving Permanency within 12-23 Mths Percent for Children in OHC 12-23 Months as of 07/01/23 Timely (as of 07/07/2024) FY 22/23 Permanency **Total Children** Percent (last FY) % Increase within 12-23 LOS 12-23 Agency Timely Since 3/24 mths mths Permanency CHS 55 105 52.4% 37.9% 19.0% LSF 53 107 49.5% 41.7% 11.6% OHU 42 99 42.4% 49.0% 7.1% 12.7% **HFC Total** 150 311 48.2% 42.6% 49.2% 46.2%