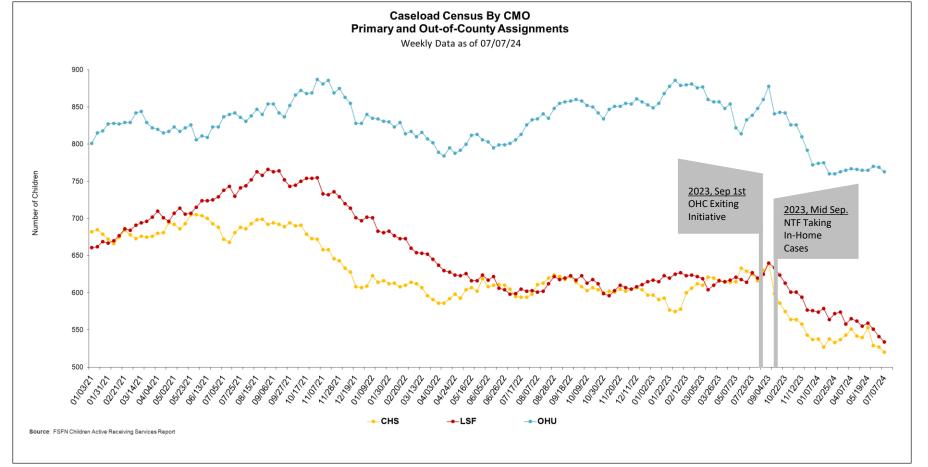

540       | 553         | 529      | 527       | 520      |  |  |
| LSF                     | 562                       | 555       | 559         | 551      | 541       | 534      |  |  |
| OHU Primary             | 560                       | 558       | 561         | 572      | 576       | 567      |  |  |
| OHU/OCS                 | 206                       | 207       | 204         | 198      | 193       | 196      |  |  |
| OHU Total               | 766                       | 765       | 765         | 770      | 769       | 763      |  |  |
| NTF                     | 48                        | 49        | 49          | 55       | 49        | 52       |  |  |
| HFC Total               | 1,918                     | 1,910     | 1,926       | 1,906    | 1,889     | 1,875    |  |  |



|          | Count of Case Managers Within a Caseload Range |                                 |                                  |                                  |                                |                            |                                |  |
|----------|------------------------------------------------|---------------------------------|----------------------------------|----------------------------------|--------------------------------|----------------------------|--------------------------------|--|
| СМО      | 1-5<br>Children<br>in<br>Caseload              | 6-15<br>Children in<br>Caseload | 16-24<br>Children in<br>Caseload | 25-29<br>Children in<br>Caseload | 30+<br>Children in<br>Caseload | Total<br>Case<br>Managers* | Avg # of<br>Children per<br>CM |  |
| CHS