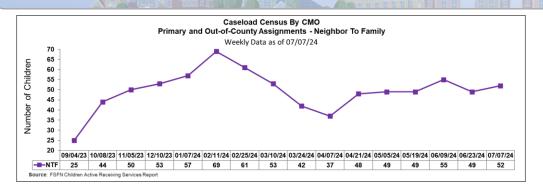

0         | 0         | 0        | 0      | 0      | 52   |
|       | NTF Total    | 45         | 7           | 0         | 0      | 0                          | 0         | 0         | 0        | 0      | 0      | 52   |
| HFC   | Non-PPS      | 102        | 18          | 4         | 5      | 4                          | 3         | 22        | 22       | 13     | 7      | 200  |
| HFC   | PPS          | 145        | 24          | 9         | 42     | 0                          | 3         | 5         | 2        | 0      | 0      | 230  |
|       | HFC Total    | 247        | 42          | 13        | 47     | 4                          | 6         | 27        | 24       | 13     | 7      | 430  |

PPS = Post Placement Supervision: Non-PPS = DCF Case Transfer to CMO, In-Home Services





| C'S RESIDENCE OF STREET |                           |           |             |          |           |          |  |  |
|-------------------------|---------------------------|-----------|-------------|----------|-----------|----------|--|--|
|                         | Number of Children by CMO |           |             |          |           |          |  |  |
|                         |                           | Last 6 Re | eporting Pe | eriods   |           |          |  |  |
| Agency                  | 4/21/2024                 | 5/5/2024  | 5/19/2024   | 6/9/2024 | 6/23/2024 | 7/7/2024 |  |  |
| CHS                     | 542                       | 540       | 553         | 529      | 527       | 520      |  |  |
| LSF                     | 562                       | 555