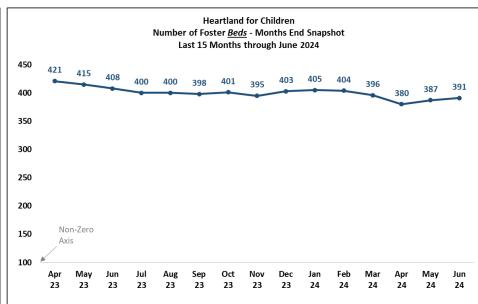

| 60.40%                              |  |
| HFC                                                                                            | 166                                     | 278                                  | 59.71%                              |  |
| Statewide                                                                                      | 2,373                                   | 4,133                                | 57.42%                              |  |
| Source: Sibling Groups Where All Siblings Are Placed Together On-Demand Listing, #1125         |                                         |                                      |                                     |  |

Number of sibling groups to achieve SM12 target – 28 Sibling Groups



1









| Heartland for Children<br>Children in OHC who are Missing or Now Recovered<br>7/7/2024 |                    |                 |          |            |                  |  |
|----------------------------------------------------------------------------------------|--------------------|-----------------|----------|------------|------------------|--|
|                                                                                        | Current<br>Missing | Late<br>Reports | Late ATL | Recoveries | Late<br>Debriefs |  |
| CHS                                                                                    | 1                  | 0               | 0        | 1          | 0                |  |
| LSF                                                                                    |