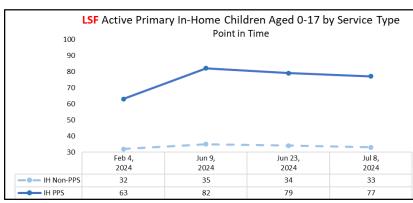

| 5,509                           | 45.9%                           | 45.9%                    |
| Children Exiting Out of Home Care to | a Dormanont Ho                            | mo within Twolvo                | Months for Childro              | n in Out-of-             |

Children Exiting Out-of-Home Care to a Permanent Home within Twelve Months for Children in Out-of-Home Care Twenty-Four Months or More On-Demand Listing - Report #1197

Ву Unit



**Upcoming Finalization Dates FY(24/25)** 

- July 17 & 24 2024
- •August 14 & 21, 2024
- •September 18 & 25, 2024

#### **Adoption Finalizations** FY 23-24 - 4th Quarter as of 07/09/2024 Finalized FY FY **CMO** Adoptions YTD **Target Target Met** 46.5 44 105.7% CHS LSF 59 59 100.0% OHU 52 118.3% 61.5 167 107.7% Total 155















|       | Δ            | ctive Prin | nary Child  | ren Aged  |        | d for Child<br>Piving In-H | ome Servi | ces - PPS | and Non- | PPS    |        |      |
|-------|--------------|------------|-------------|-----------|--------|----------------------------|-----------|-----------|----------|--------|--------|------|
|       | ŕ            |            | inary orima | ron rigou |        | of 07/08/                  |           |           | and Hon  |        |        |      |
| СМО   | In-Home      | 0-4        | 5           | 6         | 7-9    | 10                         | 11        | 12-15     | 16-23    | 24-35  | 36+    | CMC  |
| CIVIC | Service Type | Months     | Months      | Months    | Months | Months                     | Months    | Months    | Months   | Months | Mo