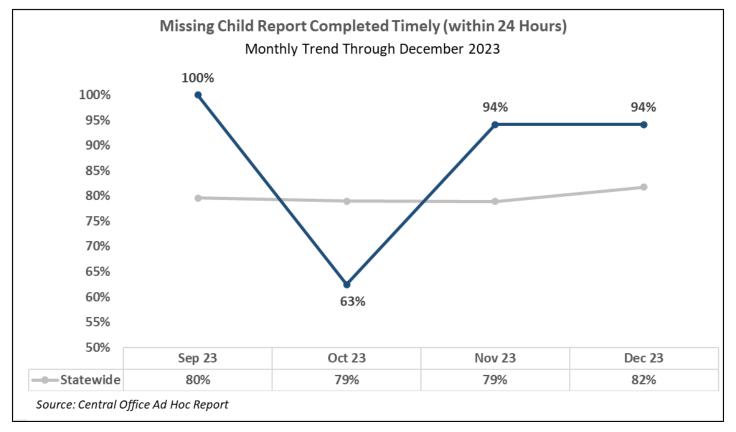

# **Community Based Care Lead Agency Scorecard**

# FY 23-24, Quarter 3 Performance

า

| Per 100,000 days while in foster care within 12 months of moths    |                                                                    |  |  |  |  |
|--------------------------------------------------------------------------------------------------------------------------------------------------------------------------------------------------------------------------------------------------------------------------------------------------------------------------------------------------------------------------------------------------------------------------------------------------------------------------------------------------------------------------------------------------------------------------------------------------------------------------------------------------------------------------------------------------------------------------------------------------------------------------------------------------------------------------------------------------------------------------------------------------------------------------------------------------------------------------------------------------------------------------------------------------------------------------------------------------------------------------------------------------------------------------------------------------------------------------------------------------------------------------------------------------------------------------------------------------------------------------------------------------------------------------------------------------------------------------------------------------------------------------------------------------------------------------------------------------------------------------------------------------------------------------------------------------------------------------------------------------------------------------------------------------------------------------------------------------------------------------------------------------------------------------------------------------------------------------------------------------------------------------------------------------------------------------------------------------------------------------------|--------------------------------------------------------------------|--|--|--|--|
| Per 100,000 days while in foster care within 12 months of moving care of abused during in home services.   Page 1156   1157   1158   1159   1160   1162   1161   1163   1164   1165   1164   1165   1164   1165   1164   1165   1164   1165   1164   1165   1164   1165   1164   1165   1164   1165   1164   1165   1164   1165   1164   1165   1164   1165   1164   1165   1164   1165   1164   1165   1164   1165   1164   1165   1164   1165   1164   1165   1164   1165   1164   1165   1164   1165   1164   1165   1164   1165   1164   1165   1164   1165   1164   1165   1164   1165   1164   1165   1164   1165   1164   1165   1164   1165   1164   1165   1164   1165   1164   1165   1164   1165   1164   1165   1164   1165   1164   1165   1164   1165   1164   1165   1164   1165   1164   1165   1164   1165   1164   1165   1164   1165   1164   1165   1164   1165   1164   1165   1164   1165   1164   1165   1164   1165   1164   1165   1164   1165   1164   1165   1164   1165   1164   1165   1164   1165   1164   1165   1164   1165   1164   1165   1164   1165   1164   1165   1164   1165   1164   1165   1164   1165   1164   1165   1164   1165   1164   1165   1164   1165   1164   1165   1164   1165   1164   1165   1164   1165   1164   1165   1164   1165   1164   1165   1164   1165   1164   1165   1164   1165   1164   1165   1164   1165   1164   1165   1164   1165   1164   1165   1164   1165   1164   1165   1164   1165   1164   1165   1164   1165   1164   1165   1164   1165   1164   1165   1164   1165   1164   1165   1164   1165   1164   1165   1164   1165   1164   1165   1164   1165   1164   1165   1164   1165   1164   1165   1164   1165   1164   1165   1164   1165   1164   1165   1164   1165   1164   1165   1164   1165   1164   1165   1164   1165   1164   1165   1164   1165   1164   1165   1164   1165   1164   1165   1164   1165   1164   1165   1164   1165   1164   1165   1164   1165   1164   1165   1164   1165   1164   1165   1164   1165   1164   1165   1164   1165   1164   1165   1164   1165   1164   1165   1164   1165   1164   1165      | Well-Being                                                         |  |  |  |  |
| Standard         8.5         95.0%         95.0%         99.5%         40.5%         43.6%         91.7%         4.12         95.0%         95.0%         80.0%           Reporting Period         01/01/23 to 12/31/23         01/01/23 to 12/31/23         07/01/22 to 06/30/23         04/01/23 to 03/31/24         04/01/23 to 03/31/22         04/01/23 to 03/31/24         03/31/24         03/31/24         03/31/24         03/31/22         03/31/24         03/31/24         03/31/24         03/31/24         03/31/24         03/31/24         03/31/24         03/31/24         03/31/24         03/31/24         03/31/24         03/31/24         03/31/24         03/31/24         03/31/24         03/31/24         03/31/24         03/31/24         03/31/24         03/31/24         03/31/24         03/31/24         03/31/24         03/31/24         03/31/24         03/31/24         03/31/24         03/31/24         03/31/24         03/31/24         03/31/24         03/31/24         03/31/24         03/31/24         03/31/24         03/31/24         03/31/24         03/31/24         03/31/24         03/31/24         03/31/24         03/31/24         03/31/24         03/31/24         03/31/24         03/31/24         03/31/24         03/31/24         03/31/24         03/31/24         03/31/24         03/31/24         03/31/24 </td <td>Children<br/>ed with all<br/>eir siblings<br/>are in out<br/>ome care.</td>                                                                                                                                                                                                                                                                                                                                                                                                                                                                                                                                                                                                                                                         | Children<br>ed with all<br>eir siblings<br>are in out<br>ome care. |  |  |  |  |
| Reporting Period         01/01/23 to 12/31/23         01/01/23 to 06/30/23         04/01/23 to 03/31/24         04/01/23 to 03/31/23         04/01/23 to 03/31/24         03/31/24         03/31/24         03/31/24         03/31/24         04/01/23 to 03/31/24         03/31/24         03/31/24         04/01/23 to 03/31/24         03/31/24         03/31/24         03/31/24         03/31/24         03/31/24         03/31/24         03/31/24         03/31/24         03/31/24         03/31/24         03/31/24         03/31/24         03/31/24         03/31/24         03/31/24         03/31/24         03/31/24         03/31/24         03/31/24         03/31/24         03/31/24         03/31/24         03/31/24         03/31/24         03/31/24         03/31/24         03/31/24         03/31/24         03/31/24         03/31/24         03/31/24         03/31/24         03/31/24         03/31/24         03/31/24         03/31/24         03/31/24         03/31/24         03/31/24         03/31/24         03/31/24         03/31/24         03/31/24         03/31/24         03/31/24         03/31/24         03/31/24         03/31/24         03/31/24         03/31/24         03/31/24         03/31/24         03/31/24 <th< td=""><td>1166</td></th<>                                                                                                                                                                                                                                                                                                                                                                                                                                                                                                                                                                                                                                                                         | 1166                                                               |  |  |  |  |
| Reporting Period 12/31/23 12/31/23 06/30/23 03/31/24 03/31/23 04/01/23 03/31/22 03/31/24 03/31/24 03/31/24 03/31/24 03/31/24 03/31/24 03/31/24 03/31/24 03/31/24 03/31/24 03/31/24 03/31/24 03/31/24 03/31/24 03/31/24 03/31/24 03/31/24 03/31/24 03/31/24 03/31/24 03/31/24 03/31/24 03/31/24 03/31/24 03/31/24 03/31/24 03/31/24 03/31/24 03/31/24 03/31/24 03/31/24 03/31/24 03/31/24 03/31/24 03/31/24 03/31/24 03/31/24 03/31/24 03/31/24 03/31/24 03/31/24 03/31/24 03/31/24 03/31/24 03/31/24 03/31/24 03/31/24 03/31/24 03/31/24 03/31/24 03/31/24 03/31/24 03/31/24 03/31/24 03/31/24 03/31/24 03/31/24 03/31/24 03/31/24 03/31/24 03/31/24 03/31/24 03/31/24 03/31/24 03/31/24 03/31/24 03/31/24 03/31/24 03/31/24 03/31/24 03/31/24 03/31/24 03/31/24 03/31/24 03/31/24 03/31/24 03/31/24 03/31/24 03/31/24 03/31/24 03/31/24 03/31/24 03/31/24 03/31/24 03/31/24 03/31/24 03/31/24 03/31/24 03/31/24 03/31/24 03/31/24 03/31/24 03/31/24 03/31/24 03/31/24 03/31/24 03/31/24 03/31/24 03/31/24 03/31/24 03/31/24 03/31/24 03/31/24 03/31/24 03/31/24 03/31/24 03/31/24 03/31/24 03/31/24 03/31/24 03/31/24 03/31/24 03/31/24 03/31/24 03/31/24 03/31/24 03/31/24 03/31/24 03/31/24 03/31/24 03/31/24 03/31/24 03/31/24 03/31/24 03/31/24 03/31/24 03/31/24 03/31/24 03/31/24 03/31/24 03/31/24 03/31/24 03/31/24 03/31/24 03/31/24 03/31/24 03/31/24 03/31/24 03/31/24 03/31/24 03/31/24 03/31/24 03/31/24 03/31/24 03/31/24 03/31/24 03/31/24 03/31/24 03/31/24 03/31/24 03/31/24 03/31/24 03/31/24 03/31/24 03/31/24 03/31/24 03/31/24 03/31/24 03/31/24 03/31/24 03/31/24 03/31/24 03/31/24 03/31/24 03/31/24 03/31/24 03/31/24 03/31/24 03/31/24 03/31/24 03/31/24 03/31/24 03/31/24 03/31/24 03/31/24 03/31/24 03/31/24 03/31/24 03/31/24 03/31/24 03/31/24 03/31/24 03/31/24 03/31/24 03/31/24 03/31/24 03/31/24 03/31/24 03/31/24 03/31/24 03/31/24 03/31/24 03/31/24 03/31/24 03/31/24 03/31/24 03/31/24 03/31/24 03/31/24 03/31/24 03/31/24 03/31/24 03/31/24 03/31/24 03/31/24 03/31/24 03/31/24 03/31/24 03/31/24 03/31/24 03/31/24 03/31/24 03/31/24 03/31/24 03/31/24 03/31/24 03/31/24 03/31/24 03/3 | 65.0%                                                              |  |  |  |  |
| ChildNet-Broward     8.49     94.63%     99.00%     99.79%     32.99%     49.19%     91.58%     4.45     97.12%     91.73%     70.00%     6       ChildNet-Palm Beach     7.77     96.21%     95.77%     99.65%     35.65%     56.07%     93.14%     4.15     95.29%     89.28%     88.37%                                                                                                                                                                                                                                                                                                                                                                                                                                                                                                                                                                                                                                                                                                                                                                                                                                                                                                                                                                                                                                                                                                                                                                                                                                                                                                                                                                                                                                                                                                                                                                                                                                                                                                                                                                                                                                     | 3/31/24                                                            |  |  |  |  |
| ChildNet-Palm Beach 7.77 96.21% 95.77% 99.65% 35.65% 56.07% 93.14% 4.15 95.29% 89.28% 88.37%                                                                                                                                                                                                                                                                                                                                                                                                                                                                                                                                                                                                                                                                                                                                                                                                                                                                                                                                                                                                                                                                                                                                                                                                                                                                                                                                                                                                                                                                                                                                                                                                                                                                                                                                                                                                                                                                                                                                                                                                                                   | 7.58%                                                              |  |  |  |  |
|                                                                                                                                                                                                                                                                                                                                                                                                                                                                                                                                                                                                                                                                                                                                                                                                                                                                                                                                                                                                                                                                                                                                                                                                                                                                                                                                                                                                                                                                                                                                                                                                                                                                                                                                                                                                                                                                                                                                                                                                                                                                                                                                | 4.79%                                                              |  |  |  |  |
| Childrens Network of SW Florida 3.55 98.06% 97.44% 99.82% 35.24% 66.56% 94.49% 5.50 98.25% 97.94% 95.12%                                                                                                                                                                                                                                                                                                                                                                                                                                                                                                                                                                                                                                                                                                                                                                                                                                                                                                                                                                                                                                                                                                                                                                                                                                                                                                                                                                                                                                                                                                                                                                                                                                                                                                                                                                                                                                                                                                                                                                                                                       | 5.32%                                                              |  |  |  |  |
|                                                                                                                                                                                                                                                                                                                                                                                                                                                                                                                                                                                                                                                                                                                                                                                                                                                                                                                                                                                                                                                                                                                                                                                                                                                                                                                                                                                                                                                                                                                                                                                                                                                                                                                                                                                                                                                                                                                                                                                                                                                                                                                                | 8.45%                                                              |  |  |  |  |
| Childrens Network-Hillsborough 7.15 97.36% 96.27% 99.45% 19.48% 36.03% 89.41% 7.36 96.38% 87.53% 70.18% !                                                                                                                                                                                                                                                                                                                                                                                                                                                                                                                                                                                                                                                                                                                                                                                                                                                                                                                                                                                                                                                                                                                                                                                                                                                                                                                                                                                                                                                                                                                                                                                                                                                                                                                                                                                                                                                                                                                                                                                                                      | 4.57%                                                              |  |  |  |  |
| Citrus Health Network 6.85 96.06% 98.98% 99.60% <b>24.38%</b> 51.51% 92.50% <b>4.62</b> 97.43% 96.99% 90.24%                                                                                                                                                                                                                                                                                                                                                                                                                                                                                                                                                                                                                                                                                                                                                                                                                                                                                                                                                                                                                                                                                                                                                                                                                                                                                                                                                                                                                                                                                                                                                                                                                                                                                                                                                                                                                                                                                                                                                                                                                   | 0.63%                                                              |  |  |  |  |
| Communities Connected for Kids 11.73 95.00% 96.67% 99.90% 35.51% 58.27% 91.11% 4.18 97.57% 96.10% 70.00%                                                                                                                                                                                                                                                                                                                                                                                                                                                                                                                                                                                                                                                                                                                                                                                                                                                                                                                                                                                                                                                                                                                                                                                                                                                                                                                                                                                                                                                                                                                                                                                                                                                                                                                                                                                                                                                                                                                                                                                                                       | 7.89%                                                              |  |  |  |  |
| Community Partnership for Children 7.60 96.94% 96.73% 99.93% 27.02% 45.95% 82.05% 3.94 97.58% 92.31% 78.57% !                                                                                                                                                                                                                                                                                                                                                                                                                                                                                                                                                                                                                                                                                                                                                                                                                                                                                                                                                                                                                                                                                                                                                                                                                                                                                                                                                                                                                                                                                                                                                                                                                                                                                                                                                                                                                                                                                                                                                                                                                  | 4.61%                                                              |  |  |  |  |
| Embrace Families 9.70 95.07% 97.78% 98.89% 24.01% 37.29% 88.67% 5.05 87.76% 69.44% 81.97%                                                                                                                                                                                                                                                                                                                                                                                                                                                                                                                                                                                                                                                                                                                                                                                                                                                                                                                                                                                                                                                                                                                                                                                                                                                                                                                                                                                                                                                                                                                                                                                                                                                                                                                                                                                                                                                                                                                                                                                                                                      | 5.34%                                                              |  |  |  |  |
| Family Integrity Program 8.83 97.37% 99.07% 99.87% 25.71% 65.22% 80.00% 3.74 98.08% 100.00% 71.43%                                                                                                                                                                                                                                                                                                                                                                                                                                                                                                                                                                                                                                                                                                                                                                                                                                                                                                                                                                                                                                                                                                                                                                                                                                                                                                                                                                                                                                                                                                                                                                                                                                                                                                                                                                                                                                                                                                                                                                                                                             | 8.57%                                                              |  |  |  |  |
| Family Support Services of North Fla 6.83 96.83% 96.10% 99.72% 21.59% 49.42% 95.58% 5.49 96.10% 87.06% 93.02%                                                                                                                                                                                                                                                                                                                                                                                                                                                                                                                                                                                                                                                                                                                                                                                                                                                                                                                                                                                                                                                                                                                                                                                                                                                                                                                                                                                                                                                                                                                                                                                                                                                                                                                                                                                                                                                                                                                                                                                                                  | 4.39%                                                              |  |  |  |  |
| FSS Suncoast 6.00 96.97% 97.76% 99.61% 29.17% 48.48% 89.72% 5.96 86.96% 64.81% 56.90% !                                                                                                                                                                                                                                                                                                                                                                                                                                                                                                                                                                                                                                                                                                                                                                                                                                                                                                                                                                                                                                                                                                                                                                                                                                                                                                                                                                                                                                                                                                                                                                                                                                                                                                                                                                                                                                                                                                                                                                                                                                        | 9.12%                                                              |  |  |  |  |
| Heartland for Children 7.75 94.96% 97.49% 99.77% 34.19% 45.86% 90.21% 2.88 98.49% 94.09% 86.05%                                                                                                                                                                                                                                                                                                                                                                                                                                                                                                                                                                                                                                                                                                                                                                                                                                                                                                                                                                                                                                                                                                                                                                                                                                                                                                                                                                                                                                                                                                                                                                                                                                                                                                                                                                                                                                                                                                                                                                                                                                | 9.32%                                                              |  |  |  |  |
| Kids Central, Inc. 5.09 96.28% 97.90% 97.38% 27.14% 32.72% 93.36% 7.90 84.94% 63.49% 85.71%                                                                                                                                                                                                                                                                                                                                                                                                                                                                                                                                                                                                                                                                                                                                                                                                                                                                                                                                                                                                                                                                                                                                                                                                                                                                                                                                                                                                                                                                                                                                                                                                                                                                                                                                                                                                                                                                                                                                                                                                                                    | 0.45%                                                              |  |  |  |  |
| Kids First of Florida, Inc. 0.00 99.53% 100.00% 99.94% 13.19% 54.17% 95.35% 2.72 <b>84.91% 64.21% 62.50%</b> !                                                                                                                                                                                                                                                                                                                                                                                                                                                                                                                                                                                                                                                                                                                                                                                                                                                                                                                                                                                                                                                                                                                                                                                                                                                                                                                                                                                                                                                                                                                                                                                                                                                                                                                                                                                                                                                                                                                                                                                                                 | 6.76%                                                              |  |  |  |  |
| NWF Health Network - East 8.08 96.32% 97.63% 99.84% 34.44% 52.76% 88.28% 6.39 98.44% 88.48% 92.86% !                                                                                                                                                                                                                                                                                                                                                                                                                                                                                                                                                                                                                                                                                                                                                                                                                                                                                                                                                                                                                                                                                                                                                                                                                                                                                                                                                                                                                                                                                                                                                                                                                                                                                                                                                                                                                                                                                                                                                                                                                           | 1.96%                                                              |  |  |  |  |
| NWF Health Network - West 12.87 94.52% 95.36% 99.85% 29.08% 60.66% 93.53% 5.47 94.69% 87.07% 93.55% !                                                                                                                                                                                                                                                                                                                                                                                                                                                                                                                                                                                                                                                                                                                                                                                                                                                                                                                                                                                                                                                                                                                                                                                                                                                                                                                                                                                                                                                                                                                                                                                                                                                                                                                                                                                                                                                                                                                                                                                                                          | 6.80%                                                              |  |  |  |  |
| Partnership for Strong Families 8.17 96.91% 97.85% 99.53% 23.78% 54.61% 93.43% 8.61 95.89% 70.53% 67.86% !                                                                                                                                                                                                                                                                                                                                                                                                                                                                                                                                                                                                                                                                                                                                                                                                                                                                                                                                                                                                                                                                                                                                                                                                                                                                                                                                                                                                                                                                                                                                                                                                                                                                                                                                                                                                                                                                                                                                                                                                                     | 1.22%                                                              |  |  |  |  |
| Safe Children Coalition 7.41 97.46% 97.17% 99.53% 40.38% 49.56% 91.94% 6.07 96.86% 91.59% 73.33% (                                                                                                                                                                                                                                                                                                                                                                                                                                                                                                                                                                                                                                                                                                                                                                                                                                                                                                                                                                                                                                                                                                                                                                                                                                                                                                                                                                                                                                                                                                                                                                                                                                                                                                                                                                                                                                                                                                                                                                                                                             | 4.49%                                                              |  |  |  |  |
| Statewide         7.63         96.32%         97.17%         99.10%         29.13%         47.98%         91.14%         5.46         93.78%         83.37%         80.19%         9.10%                                                                                                                                                                                                                                                                                                                                                                                                                                                                                                                                                                                                                                                                                                                                                                                                                                                                                                                                                                                                                                                                                                                                                                                                                                                                                                                                                                                                                                                                                                                                                                                                                                                                                                                                                                                                                                                                                                                                       | 8.24%                                                              |  |  |  |  |
| Red Zone 8.85 92.9% 92.9% 98.9% 36.3% 39.2% 90.8% 4.54 89.9% 89.9% 69.9%                                                                                                                                                                                                                                                                                                                                                                                                                                                                                                                                                                                                                                                                                                                                                                                                                                                                                                                                                                                                                                                                                                                                                                                                                                                                                                                                                                                                                                                                                                                                                                                                                                                                                                                                                                                                                                                                                                                                                                                                                                                       |                                                                    |  |  |  |  |