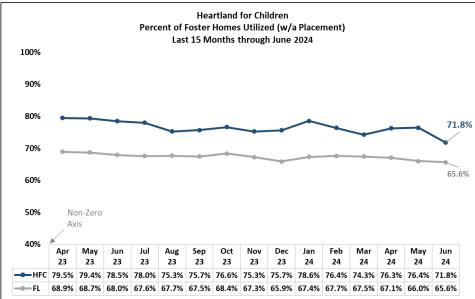

# **Community Based Care Lead Agency Scorecard**

# FY 23-24, Quarter 3 Performance

า

| Per 100,000 days while in foster care within 12 months of moths    |                                                                    |  |  |  |  |
|--------------------------------------------------------------------------------------------------------------------------------------------------------------------------------------------------------------------------------------------------------------------------------------------------------------------------------------------------------------------------------------------------------------------------------------------------------------------------------------------------------------------------------------------------------------------------------------------------------------------------------------------------------------------------------------------------------------------------------------------------------------------------------------------------------------------------------------------------------------------------------------------------------------------------------------------------------------------------------------------------------------------------------------------------------------------------------------------------------------------------------------------------------------------------------------------------------------------------------------------------------------------------------------------------------------------------------------------------------------------------------------------------------------------------------------------------------------------------------------------------------------------------------------------------------------------------------------------------------------------------------------------------------------------------------------------------------------------------------------------------------------------------------------------------------------------------------------------------------------------------------------------------------------------------------------------------------------------------------------------------------------------------------------------------------------------------------------------------------------------------------|--------------------------------------------------------------------|--|--|--|--|
| Per 100,000 days while in foster care within 12 months of moving care of abused during in home services.   Page 1156   1157   1158   1159   1160   1162   1161   1163   1164   1165   1164   1165   1164   1165   1164   1165   1164   1165   1164   1165   1164   1165   1164   1165   1164   1165   1164   1165   1164   1165   1164   1165   1164   1165   1164   1165   1164   1165   1164   1165   1164   1165   1164   1165   1164   1165   1164   1165   1164   1165   1164   1165   1164   1165   1164   1165   1164   1165   1164   1165   1164   1165   1164   1165   1164   1165   1164   1165   1164   1165   1164   1165   1164   1165   1164   1165   1164   1165   1164   1165   1164   1165   1164   1165   1164   1165   1164   1165   1164   1165   1164   1165   1164   1165   1164   1165   1164   1165   1164   1165   1164   1165   1164   1165   1164   1165   1164   1165   1164   1165   1164   1165   1164   1165   1164   1165   1164   1165   1164   1165   1164   1165   1164   1165   1164   1165   1164   1165   1164   1165   1164   1165   1164   1165   1164   1165   1164   1165   1164   1165   1164   1165   1164   1165   1164   1165   1164   1165   1164   1165   1164   1165   1164   1165   1164   1165   1164   1165   1164   1165   1164   1165   1164   1165   1164   1165   1164   1165   1164   1165   1164   1165   1164   1165   1164   1165   1164   1165   1164   1165   1164   1165   1164   1165   1164   1165   1164   1165   1164   1165   1164   1165   1164   1165   1164   1165   1164   1165   1164   1165   1164   1165   1164   1165   1164   1165   1164   1165   1164   1165   1164   1165   1164   1165   1164   1165   1164   1165   1164   1165   1164   1165   1164   1165   1164   1165   1164   1165   1164   1165   1164   1165   1164   1165   1164   1165   1164   1165   1164   1165   1164   1165   1164   1165   1164   1165   1164   1165   1164   1165   1164   1165   1164   1165   1164   1165   1164   1165   1164   1165   1164   1165   1164   1165   1164   1165   1164   1165   1164   1165   1164   1165   1164   1165   1164   1165      | Well-Being                                                         |  |  |  |  |
| Standard         8.5         95.0%         95.0%         99.5%         40.5%         43.6%         91.7%         4.12         95.0%         95.0%         80.0%           Reporting Period         01/01/23 to 12/31/23         01/01/23 to 12/31/23         07/01/22 to 06/30/23         04/01/23 to 03/31/24         04/01/23 to 03/31/22         04/01/23 to 03/31/24         03/31/24         03/31/24         03/31/24         03/31/22         03/31/24         03/31/24         03/31/24         03/31/24         03/31/24         03/31/24         03/31/24         03/31/24         03/31/24         03/31/24         03/31/24         03/31/24         03/31/24         03/31/24         03/31/24         03/31/24         03/31/24         03/31/24         03/31/24         03/31/24         03/31/24         03/31/24         03/31/24         03/31/24         03/31/24         03/31/24         03/31/24         03/31/24         03/31/24         03/31/24         03/31/24         03/31/24         03/31/24         03/31/24         03/31/24         03/31/24         03/31/24         03/31/24         03/31/24         03/31/24         03/31/24         03/31/24         03/31/24         03/31/24         03/31/24         03/31/24         03/31/24         03/31/24         03/31/24         03/31/24         03/31/24         03/31/24         03/31/24 </td <td>Children<br/>ed with all<br/>eir siblings<br/>are in out<br/>ome care.</td>                                                                                                                                                                                                                                                                                                                                                                                                                                                                                                                                                                                                                                                         | Children<br>ed with all<br>eir siblings<br>are in out<br>ome care. |  |  |  |  |
| Reporting Period         01/01/23 to 12/31/23         01/01/23 to 06/30/23         04/01/23 to 03/31/24         04/01/23 to 03/31/23         04/01/23 to 03/31/24         03/31/24         03/31/24         03/31/24         03/31/24         04/01/23 to 03/31/24         03/31/24         03/31/24         04/01/23 to 03/31/24         03/31/24         03/31/24         03/31/24         03/31/24         03/31/24         03/31/24         03/31/24         03/31/24         03/31/24         03/31/24         03/31/24         03/31/24         03/31/24         03/31/24         03/31/24         03/31/24         03/31/24         03/31/24         03/31/24         03/31/24         03/31/24         03/31/24         03/31/24         03/31/24         03/31/24         03/31/24         03/31/24         03/31/24         03/31/24         03/31/24         03/31/24         03/31/24         03/31/24         03/31/24         03/31/24         03/31/24         03/31/24         03/31/24         03/31/24         03/31/24         03/31/24         03/31/24         03/31/24         03/31/24         03/31/24         03/31/24         03/31/24         03/31/24         03/31/24         03/31/24         03/31/24         03/31/24         03/31/24 <th< td=""><td>1166</td></th<>                                                                                                                                                                                                                                                                                                                                                                                                                                                                                                                                                                                                                                                                         | 1166                                                               |  |  |  |  |
| Reporting Period 12/31/23 12/31/23 06/30/23 03/31/24 03/31/23 04/01/23 03/31/22 03/31/24 03/31/24 03/31/24 03/31/24 03/31/24 03/31/24 03/31/24 03/31/24 03/31/24 03/31/24 03/31/24 03/31/24 03/31/24 03/31/24 03/31/24 03/31/24 03/31/24 03/31/24 03/31/24 03/31/24 03/31/24 03/31/24 03/31/24 03/31/24 03/31/24 03/31/24 03/31/24 03/31/24 03/31/24 03/31/24 03/31/24 03/31/24 03/31/24 03/31/24 03/31/24 03/31/24 03/31/24 03/31/24 03/31/24 03/31/24 03/31/24 03/31/24 03/31/24 03/31/24 03/31/24 03/31/24 03/31/24 03/31/24 03/31/24 03/31/24 03/31/24 03/31/24 03/31/24 03/31/24 03/31/24 03/31/24 03/31/24 03/31/24 03/31/24 03/31/24 03/31/24 03/31/24 03/31/24 03/31/24 03/31/24 03/31/24 03/31/24 03/31/24 03/31/24 03/31/24 03/31/24 03/31/24 03/31/24 03/31/24 03/31/24 03/31/24 03/31/24 03/31/24 03/31/24 03/31/24 03/31/24 03/31/24 03/31/24 03/31/24 03/31/24 03/31/24 03/31/24 03/31/24 03/31/24 03/31/24 03/31/24 03/31/24 03/31/24 03/31/24 03/31/24 03/31/24 03/31/24 03/31/24 03/31/24 03/31/24 03/31/24 03/31/24 03/31/24 03/31/24 03/31/24 03/31/24 03/31/24 03/31/24 03/31/24 03/31/24 03/31/24 03/31/24 03/31/24 03/31/24 03/31/24 03/31/24 03/31/24 03/31/24 03/31/24 03/31/24 03/31/24 03/31/24 03/31/24 03/31/24 03/31/24 03/31/24 03/31/24 03/31/24 03/31/24 03/31/24 03/31/24 03/31/24 03/31/24 03/31/24 03/31/24 03/31/24 03/31/24 03/31/24 03/31/24 03/31/24 03/31/24 03/31/24 03/31/24 03/31/24 03/31/24 03/31/24 03/31/24 03/31/24 03/31/24 03/31/24 03/31/24 03/31/24 03/31/24 03/31/24 03/31/24 03/31/24 03/31/24 03/31/24 03/31/24 03/31/24 03/31/24 03/31/24 03/31/24 03/31/24 03/31/24 03/31/24 03/31/24 03/31/24 03/31/24 03/31/24 03/31/24 03/31/24 03/31/24 03/31/24 03/31/24 03/31/24 03/31/24 03/31/24 03/31/24 03/31/24 03/31/24 03/31/24 03/31/24 03/31/24 03/31/24 03/31/24 03/31/24 03/31/24 03/31/24 03/31/24 03/31/24 03/31/24 03/31/24 03/31/24 03/31/24 03/31/24 03/31/24 03/31/24 03/31/24 03/31/24 03/31/24 03/31/24 03/31/24 03/31/24 03/31/24 03/31/24 03/31/24 03/31/24 03/31/24 03/31/24 03/31/24 03/31/24 03/31/24 03/31/24 03/31/24 03/31/24 03/31/24 03/31/24 03/3 | 65.0%                                                              |  |  |  |  |
| ChildNet-Broward     8.49     94.63%     99.00%     99.79%     32.99%     49.19%     91.58%     4.45     97.12%     91.73%     70.00%     6       ChildNet-Palm Beach     7.77     96.21%     95.77%     99.65%     35.65%     56.07%     93.14%     4.15     95.29%     89.28%     88.37%                                                                                                                                                                                                                                                                                                                                                                                                                                                                                                                                                                                                                                                                                                                                                                                                                                                                                                                                                                                                                                                                                                                                                                                                                                                                                                                                                                                                                                                                                                                                                                                                                                                                                                                                                                                                                                     | 3/31/24                                                            |  |  |  |  |
| ChildNet-Palm Beach 7.77 96.21% 95.77% 99.65% 35.65% 56.07% 93.14% 4.15 95.29% 89.28% 88.37%                                                                                                                                                                                                                                                                                                                                                                                                                                                                                                                                                                                                                                                                                                                                                                                                                                                                                                                                                                                                                                                                                                                                                                                                                                                                                                                                                                                                                                                                                                                                                                                                                                                                                                                                                                                                                                                                                                                                                                                                                                   | 7.58%                                                              |  |  |  |  |
|                                                                                                                                                                                                                                                                                                                                                                                                                                                                                                                                                                                                                                                                                                                                                                                                                                                                                                                                                                                                                                                                                                                                                                                                                                                                                                                                                                                                                                                                                                                                                                                                                                                                                                                                                                                                                                                                                                                                                                                                                                                                                                                                | 4.79%                                                              |  |  |  |  |
| Childrens Network of SW Florida 3.55 98.06% 97.44% 99.82% 35.24% 66.56% 94.49% 5.50 98.25% 97.94% 95.12%                                                                                                                                                                                                                                                                                                                                                                                                                                                                                                                                                                                                                                                                                                                                                                                                                                                                                                                                                                                                                                                                                                                                                                                                                                                                                                                                                                                                                                                                                                                                                                                                                                                                                                                                                                                                                                                                                                                                                                                                                       | 5.32%                                                              |  |  |  |  |
|                                                                                                                                                                                                                                                                                                                                                                                                                                                                                                                                                                                                                                                                                                                                                                                                                                                                                                                                                                                                                                                                                                                                                                                                                                                                                                                                                                                                                                                                                                                                                                                                                                                                                                                                                                                                                                                                                                                                                                                                                                                                                                                                | 8.45%                                                              |  |  |  |  |
| Childrens Network-Hillsborough 7.15 97.36% 96.27% 99.45% 19.48% 36.03% 89.41% 7.36 96.38% 87.53% 70.18% !                                                                                                                                                                                                                                                                                                                                                                                                                                                                                                                                                                                                                                                                                                                                                                                                                                                                                                                                                                                                                                                                                                                                                                                                                                                                                                                                                                                                                                                                                                                                                                                                                                                                                                                                                                                                                                                                                                                                                                                                                      | 4.57%                                                              |  |  |  |  |
| Citrus Health Network 6.85 96.06% 98.98% 99.60% <b>24.38%</b> 51.51% 92.50% <b>4.62</b> 97.43% 96.99% 90.24%                                                                                                                                                                                                                                                                                                                                                                                                                                                                                                                                                                                                                                                                                                                                                                                                                                                                                                                                                                                                                                                                                                                                                                                                                                                                                                                                                                                                                                                                                                                                                                                                                                                                                                                                                                                                                                                                                                                                                                                                                   | 0.63%                                                              |  |  |  |  |
| Communities Connected for Kids 11.73 95.00% 96.67% 99.90% 35.51% 58.27% 91.11% 4.18 97.57% 96.10% 70.00%                                                                                                                                                                                                                                                                                                                                                                                                                                                                                                                                                                                                                                                                                                                                                                                                                                                                                                                                                                                                                                                                                                                                                                                                                                                                                                                                                                                                                                                                                                                                                                                                                                                                                                                                                                                                                                                                                                                                                                                                                       | 7.89%                                                              |  |  |  |  |
| Community Partnership for Children 7.60 96.94% 96.73% 99.93% 27.02% 45.95% 82.05% 3.94 97.58% 92.31% 78.57% !                                                                                                                                                                                                                                                                                                                                                                                                                                                                                                                                                                                                                                                                                                                                                                                                                                                                                                                                                                                                                                                                                                                                                                                                                                                                                                                                                                                                                                                                                                                                                                                                                                                                                                                                                                                                                                                                                                                                                                                                                  | 4.61%                                                              |  |  |  |  |
| Embrace Families 9.70 95.07% 97.78% 98.89% 24.01% 37.29% 88.67% 5.05 87.76% 69.44% 81.97%                                                                                                                                                                                                                                                                                                                                                                                                                                                                                                                                                                                                                                                                                                                                                                                                                                                                                                                                                                                                                                                                                                                                                                                                                                                                                                                                                                                                                                                                                                                                                                                                                                                                                                                                                                                                                                                                                                                                                                                                                                      | 5.34%                                                              |  |  |  |  |
| Family Integrity Program 8.83 97.37% 99.07% 99.87% 25.71% 65.22% 80.00% 3.74 98.08% 100.00% 71.43%                                                                                                                                                                                                                                                                                                                                                                                                                                                                                                                                                                                                                                                                                                                                                                                                                                                                                                                                                                                                                                                                                                                                                                                                                                                                                                                                                                                                                                                                                                                                                                                                                                                                                                                                                                                                                                                                                                                                                                                                                             | 8.57%                                                              |  |  |  |  |
| Family Support Services of North Fla 6.83 96.83% 96.10% 99.72% 21.59% 49.42% 95.58% 5.49 96.10% 87.06% 93.02%                                                                                                                                                                                                                                                                                                                                                                                                                                                                                                                                                                                                                                                                                                                                                                                                                                                                                                                                                                                                                                                                                                                                                                                                                                                                                                                                                                                                                                                                                                                                                                                                                                                                                                                                                                                                                                                                                                                                                                                                                  | 4.39%                                                              |  |  |  |  |
| FSS Suncoast 6.00 96.97% 97.76% 99.61% 29.17% 48.48% 89.72% 5.96 86.96% 64.81% 56.90% !                                                                                                                                                                                                                                                                                                                                                                                                                                                                                                                                                                                                                                                                                                                                                                                                                                                                                                                                                                                                                                                                                                                                                                                                                                                                                                                                                                                                                                                                                                                                                                                                                                                                                                                                                                                                                                                                                                                                                                                                                                        | 9.12%                                                              |  |  |  |  |
| Heartland for Children 7.75 94.96% 97.49% 99.77% 34.19% 45.86% 90.21% 2.88 98.49% 94.09% 86.05%                                                                                                                                                                                                                                                                                                                                                                                                                                                                                                                                                                                                                                                                                                                                                                                                                                                                                                                                                                                                                                                                                                                                                                                                                                                                                                                                                                                                                                                                                                                                                                                                                                                                                                                                                                                                                                                                                                                                                                                                                                | 9.32%                                                              |  |  |  |  |
| Kids Central, Inc. 5.09 96.28% 97.90% 97.38% 27.14% 32.72% 93.36% 7.90 84.94% 63.49% 85.71%                                                                                                                                                                                                                                                                                                                                                                                                                                                                                                                                                                                                                                                                                                                                                                                                                                                                                                                                                                                                                                                                                                                                                                                                                                                                                                                                                                                                                                                                                                                                                                                                                                                                                                                                                                                                                                                                                                                                                                                                                                    | 0.45%                                                              |  |  |  |  |
| Kids First of Florida, Inc. 0.00 99.53% 100.00% 99.94% 13.19% 54.17% 95.35% 2.72 <b>84.91% 64.21% 62.50%</b> !                                                                                                                                                                                                                                                                                                                                                                                                                                                                                                                                                                                                                                                                                                                                                                                                                                                                                                                                                                                                                                                                                                                                                                                                                                                                                                                                                                                                                                                                                                                                                                                                                                                                                                                                                                                                                                                                                                                                                                                                                 | 6.76%                                                              |  |  |  |  |
| NWF Health Network - East 8.08 96.32% 97.63% 99.84% 34.44% 52.76% 88.28% 6.39 98.44% 88.48% 92.86% !                                                                                                                                                                                                                                                                                                                                                                                                                                                                                                                                                                                                                                                                                                                                                                                                                                                                                                                                                                                                                                                                                                                                                                                                                                                                                                                                                                                                                                                                                                                                                                                                                                                                                                                                                                                                                                                                                                                                                                                                                           | 1.96%                                                              |  |  |  |  |
| NWF Health Network - West 12.87 94.52% 95.36% 99.85% 29.08% 60.66% 93.53% 5.47 94.69% 87.07% 93.55% !                                                                                                                                                                                                                                                                                                                                                                                                                                                                                                                                                                                                                                                                                                                                                                                                                                                                                                                                                                                                                                                                                                                                                                                                                                                                                                                                                                                                                                                                                                                                                                                                                                                                                                                                                                                                                                                                                                                                                                                                                          | 6.80%                                                              |  |  |  |  |
| Partnership for Strong Families 8.17 96.91% 97.85% 99.53% 23.78% 54.61% 93.43% 8.61 95.89% 70.53% 67.86% !                                                                                                                                                                                                                                                                                                                                                                                                                                                                                                                                                                                                                                                                                                                                                                                                                                                                                                                                                                                                                                                                                                                                                                                                                                                                                                                                                                                                                                                                                                                                                                                                                                                                                                                                                                                                                                                                                                                                                                                                                     | 1.22%                                                              |  |  |  |  |
| Safe Children Coalition 7.41 97.46% 97.17% 99.53% 40.38% 49.56% 91.94% 6.07 96.86% 91.59% 73.33% (                                                                                                                                                                                                                                                                                                                                                                                                                                                                                                                                                                                                                                                                                                                                                                                                                                                                                                                                                                                                                                                                                                                                                                                                                                                                                                                                                                                                                                                                                                                                                                                                                                                                                                                                                                                                                                                                                                                                                                                                                             | 4.49%                                                              |  |  |  |  |
| Statewide         7.63         96.32%         97.17%         99.10%         29.13%         47.98%         91.14%         5.46         93.78%         83.37%         80.19%         9.10%                                                                                                                                                                                                                                                                                                                                                                                                                                                                                                                                                                                                                                                                                                                                                                                                                                                                                                                                                                                                                                                                                                                                                                                                                                                                                                                                                                                                                                                                                                                                                                                                                                                                                                                                                                                                                                                                                                                                       | 8.24%                                                              |  |  |  |  |
| Red Zone 8.85 92.9% 92.9% 98.9% 36.3% 39.2% 90.8% 4.54 89.9% 89.9% 69.9%                                                                                                                                                                                                                                                                                                                                                                                                                                                                                                                                                                                                                                                                                                                                                                                                                                                                                                                                                                                                                                                                                                                                                                                                                                                                                                                                                                                                                                                                                                                                                                                                                                                                                                                                                                                                                                                                                                                                                                                                                                                       |                                                                    |  |  |  |  |