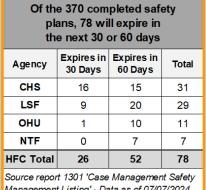

|                |            |  |  |  |
| Agency                                                             | No -or- Expired | Complete & Valid | Total Required | Percentage |  |  |  |

| Agency | No -or- Expired | Complete & Valid | rotai kequired | Percentage |
|--------|-----------------|------------------|----------------|------------|
| Agency | Safety Plans    | Safety Plans     | Safety Plans   | Complete   |
| CHS    | 2               | 110              | 112            | 98.2%      |
| LSF    | 6               | 102              | 108            | 94.4%      |
| OHU    | 1               | 106              | 107            | 99.1%      |

NTF 52 52 100.0% HFC Total\* 370 379 97.63%

Source Report: Case Management Safety Management Listing - OCWDRU Report #1301













#### **Child Placement Agreement Errors** Data as of 07/07/2024 The 8 active CPA's with errors contain the 9 total errors. **Total CPA's** Non-Active **Total Active** Need to Upload Need **New CPA** No Provider Total Agency Needing **CPA's Needing** CPA's not Signed Supervisor Needed Listed **Errors** Correction Closure Completed Agreement Approval CHS 5 1 3 4 LSF 2 0 2 2 2 OHU 3 1 2 2 3 1 10 2 7 2 0 9 Total 0 Source: FSFN - Child Placement Agreement Status for Children in Out-of-Home Care On-Demand Listing - OCWDRU Report #1256

# Percent of Children with an Active Completed CPA Data as of 07/07/2024

| Agency | Total Active<br>CPA's | CPA's Fully<br>Completed | % of Completed CPA's |
|--------|-----------------------|--------------------------|----------------------|
| CHS