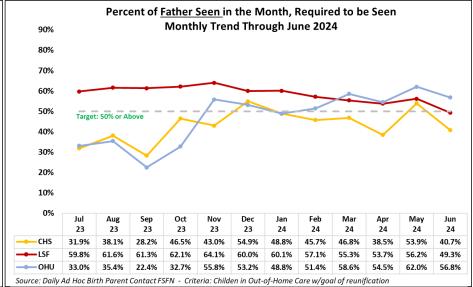

#### **Birth Parent Contact Completed** July 2024 as of 07/07/2024 (Point in Time) Mom % Dad % # Moms # Moms # Dads # Dads **AGENCY** Completed Required Required Completed Completed Completed CHS 173 22 12.7% 113 8 7.1% LSF 177 15 8.5% 135 7 5.2% OHU 199 18 9.0% 148 14 9.5% TOTAL 549 55 10.0% 396 29 7.3%

Criteria: Childen in Out-of-Home Care wgoal of reunification

Source: Daily Ad Hoc Birth Parent Contact FSFN

Mothers Seen Target: 70% Fathers Seen Target: 50%

- Mother Contact, Target is 70% or above
- Father Contact, Target is 50% or above