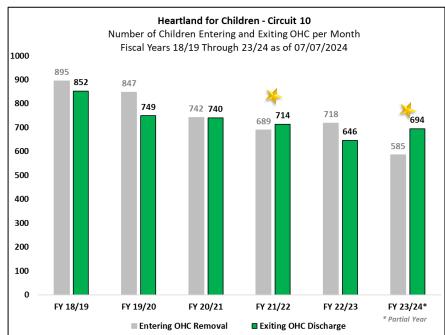

## **Children Entering Out of Home Care**

6

Re-Entry into OHC Last 2 Weeks

|                         |           |         | Removal Epis         | Removal Episodes for Children with a Prior Reunification or Permanent Guardianship  Removals entered into FSFN between 06/24/24 - 07/07/24 |                |                 |               |             |                 |  |  |  |  |  |  |
|-------------------------|-----------|---------|----------------------|--------------------------------------------------------------------------------------------------------------------------------------------|----------------|-----------------|---------------|-------------|-----------------|--|--|--|--|--|--|
| Current Removal Case ID | Child Id  | Current | Prior Unit           | Current                                                                                                                                    | Prior PG or    | Length from     | Range Prior   | SM07 Cohort | FSFN Entry Date |  |  |  |  |  |  |
|                         |           | Agency  |                      | Removal Date                                                                                                                               | Reunification  | Prior Discharge | Discharge to  |             |                 |  |  |  |  |  |  |
|                         |           |         |                      |                                                                                                                                            | Discharge Date | to Current      | Current       |             |                 |  |  |  |  |  |  |
|                         |           |         |                      |                                                                                                                                            |                | Removal         | Removal       |             |                 |  |  |  |  |  |  |
| ▼                       | ▼         | ▼       | ▼                    | ▼                                                                                                                                          | ▼              | (months)        | ▼             | ¥           | ▼               |  |  |  |  |  |  |
| 100018625               | 108324850 | OHU     | 142855-OHU-HIGHLANDS | 6/28/2024                                                                                                                                  | 10/17/2020     | 44              | 3.0 - 4.9 yrs | No          | 7/5/24          |  |  |  |  |  |  |